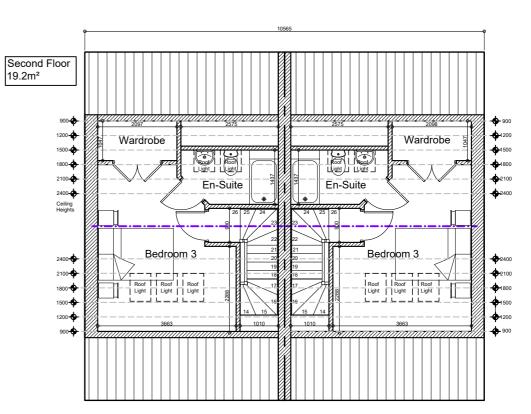

Proposed First Floor Plan

Proposed Second Floor Plan

01933 551389 :: info@blueprintdesign.org.uk

N.B: Floor Plans/Elevations the same for both pairs of dwellings

Proposed Residential Development on land at Station Road, Rushden, Northants NN10 9TP
Proposed Floor Plans & Elevations

## Technical Housing Standards

| 3 Storey, 3 Bedroom, 5 Person Home  | Required           | Actual  |
|-------------------------------------|--------------------|---------|
| Total internal floor area           | 99m²               | 100.8m² |
| Bedroom 1 floor area                | 11.5m²             | 13.8m²  |
| Bedroom 2 floor area                | 7.5m²              | 9.5m²   |
| Bedroom 3 floor area (above 1500mm) | 11.5m <sup>2</sup> | 11.5m²  |
| Built-In Storage                    | 2.5m²              | 3.2m²   |