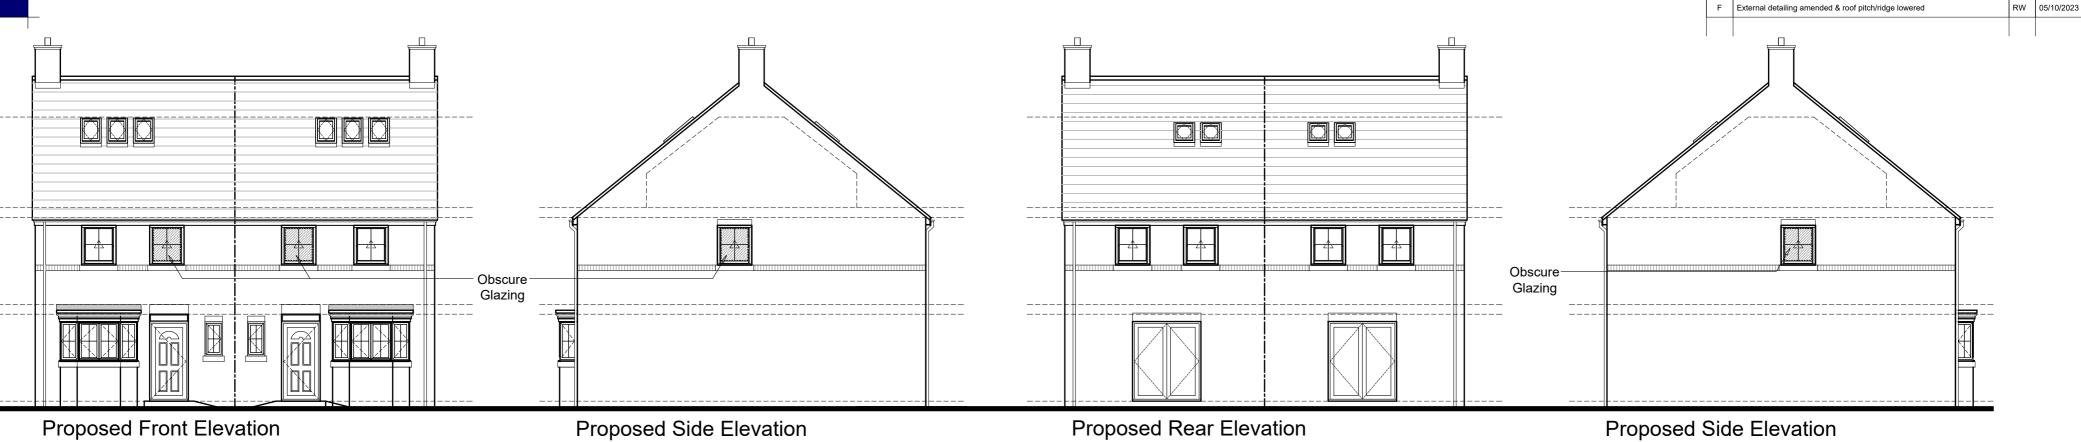

01933 551389 :: info@blueprintdesign.org.uk

N.B: Floor Plans/Elevations the same for both pairs of dwellings

Proposed Residential Development on land at Station Road, Rushden, Northants NN10 9TP
Proposed Floor Plans & Elevations

## Proposed Materials

Walls: Brickwork - Ibstock - Leicester Red

REV. DETAILS

B Various Client Revisions
C Minor Client Revisions

D Minor Client Revisions

E External detailing amended

INIT. DATE

RW 10/02/2023

RW 29/09/2023

- Roof: Tiles Marley Modern Smooth Brown
- Windows: White uPVC Cottage Bar
- Window lintels/sills Buff
- Front door: Black composite door
- Fascia: White uPVC
- Gutter: Black half round
- Boundary Treatment: Closeboarded fencing