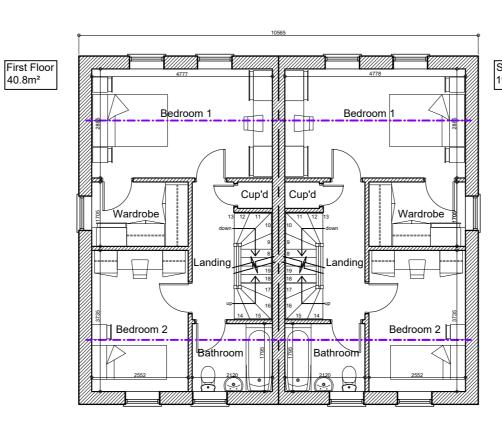

Proposed First Floor Plan

Proposed Second Floor Plan

## PLANNING ISSUE

Scale 1:100

PLEASE NOTE
THESE DRAWINGS ARE FOR THE PURPOSE OF
PLANNING ONLY
THESE ARE NOT CONSTRUCTION DRAWINGS

OUCOINT Architectural Design Ltd.

5 BLOTTS BARN, BROOKS ROAD, RAUNDS, NORTHANTS, NN9 6NS

## Technical Housing Standards

| 3 Storey, 3 Bedroom, 5 Person Home  | Required           | Actual  |
|-------------------------------------|--------------------|---------|
| Total internal floor area           | 99m²               | 100.8m² |
| Bedroom 1 floor area                | 11.5m²             | 13.8m²  |
| Bedroom 2 floor area                | 7.5m²              | 9.5m²   |
| Bedroom 3 floor area (above 1500mm) | 11.5m <sup>2</sup> | 11.5m²  |
| Built-In Storage                    | 2.5m²              | 3.2m²   |