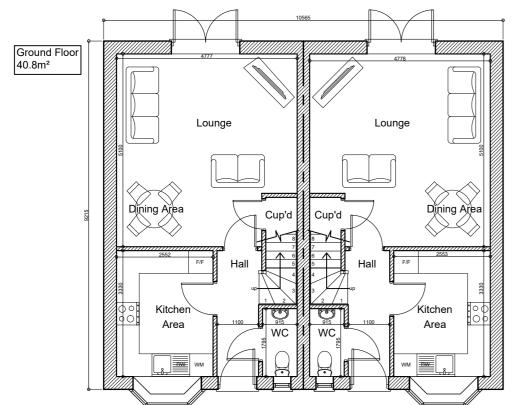

01933 551389 :: info@blueprintdesign.org.uk

N.B: Floor Plans/Elevations the same for both pairs of dwellings

Proposed Residential Development on land at Station Road, Rushden, Northants NN10 9TP
Proposed Floor Plans & Elevations

## Technical Housing Standards

| 3 Storey, 3 Bedroom, 5 Person Home  | Required           | Actual  |
|-------------------------------------|--------------------|---------|
| Total internal floor area           | 99m²               | 100.8m² |
| Bedroom 1 floor area                | 11.5m²             | 13.8m²  |
| Bedroom 2 floor area                | 7.5m²              | 9.5m²   |
| Bedroom 3 floor area (above 1500mm) | 11.5m <sup>2</sup> | 11.5m²  |
| Built-In Storage                    | 2.5m²              | 3.2m²   |