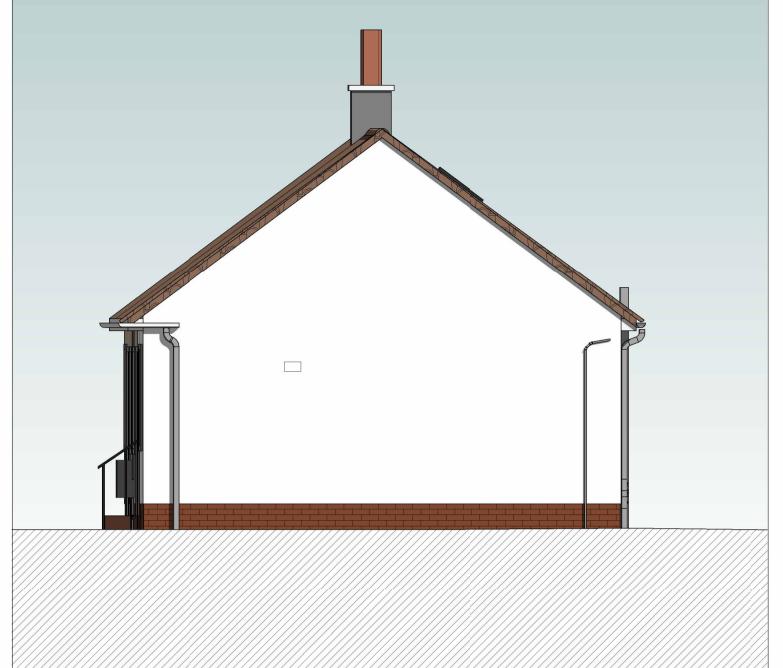

Rev. Description

**Revision History** 

**KEY PLAN** 







Double glazed glazing

Responsibility is not accepted for errors made by others in scaling from this drawing. All construction information should be taken from figured dimensions only. All dimensions are in millimetres unless otherwise stated. All dimensions to be verified on site before proceeding with the work. Any discrepancies to be notified in writing to Architect immediately

Date By

Obscured glass

Brickwork

Timber cladding

Render

**Roof tiles** 

Slate

Extract

Lead flashing

Gutter and rainwater pipes: Colour:

Fascias: Colour:

Windows: Colour:



ноко THE HOMEOWNERS ARCHITECT

6 McDonald Drive, Neilston, G78 3PE

| Client      | PETER MARTIN             |
|-------------|--------------------------|
| Project N