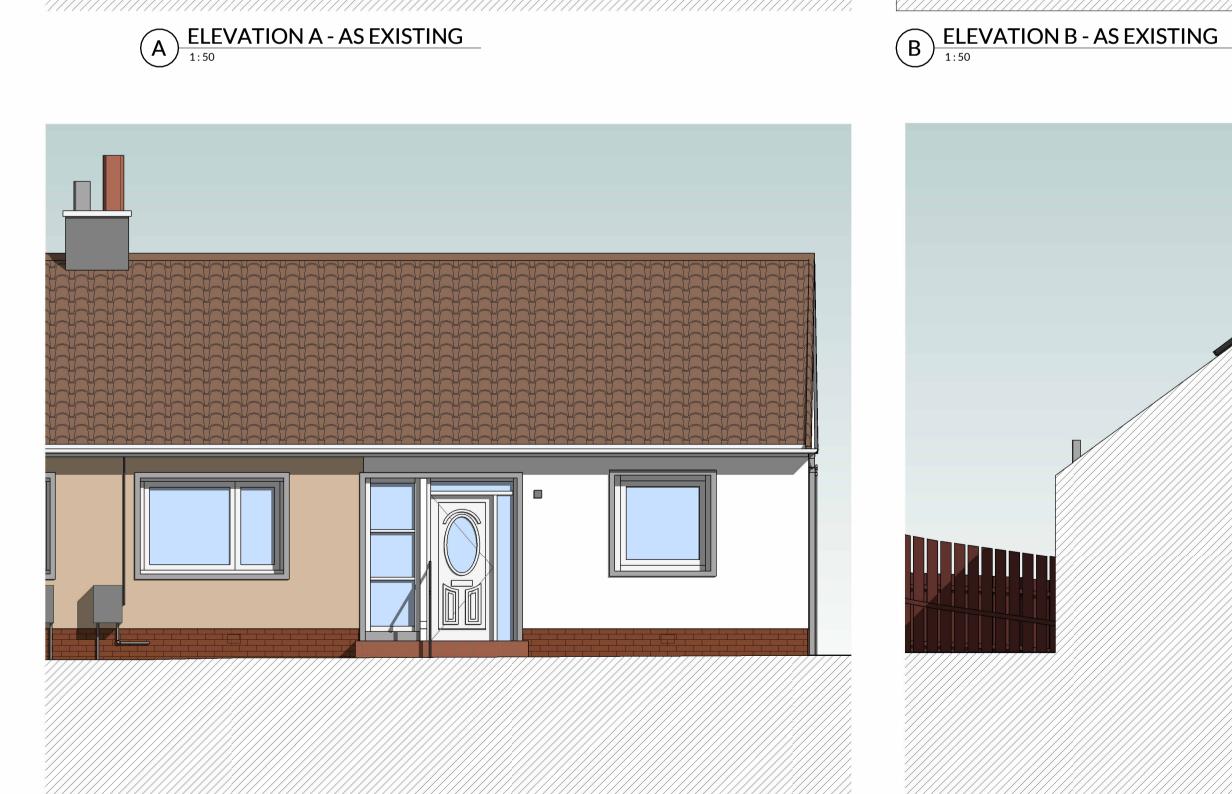

Rev. Description

**Revision History** 

**KEY PLAN** 







Double glazed glazing

Responsibility is not accepted for errors made by others in scaling from this drawing. All construction information should be taken from figured dimensions only. All dimensions are in millimetres unless otherwise stated. All dimensions to be verified on site before proceeding with the work. Any discrepancies to be notified in writing to Architect immediately

Date By

Obscured glass

Brickwork

Timber cladding

Render

**Roof tiles** 

Slate

Extract

Lead flashing

Gutter and rainwater pipes: Colour:

Fascias: Colour:

Windows: Colour:



ноко THE HOMEOWNERS ARCHITECT

6 McDonald Drive, Neilston, G78 3PE

| Client      | PETER MARTIN             |
|-------------|--------------------------|
| Project No. | L23082                   |
| Drawing No. | 005