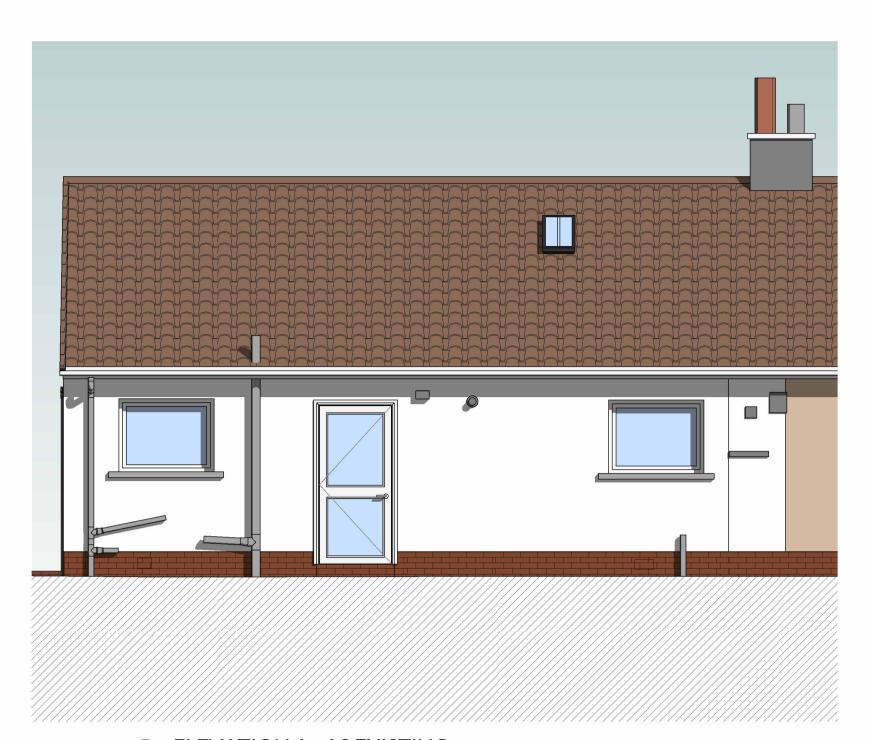

Rev. Description

**Revision History** 

**KEY PLAN** 







Double glazed glazing

Responsibility is not accepted for errors made by others in scaling from this drawing. All construction information should be taken from figured dimensions only. All dimensions are in millimetres unless otherwise stated. All dimensions to be verified on site before proceeding with the work. Any discrepancies to be notified in writing to Architect immediately

Date By

Obscured glass

Brickwork

Timber cladding

Render

**Roof tiles** 

Slate

Extract

Lead flashing

Gutter and rainwater pipes: Colour:

Fascias: Colour:

Windows: Colour:



ноко THE HOMEOWNERS ARCHITECT

6 McDonald Drive, Neilston, G78 3PE

| Client      | PETER MARTIN             |
|-------------|--------------------------|
| Project