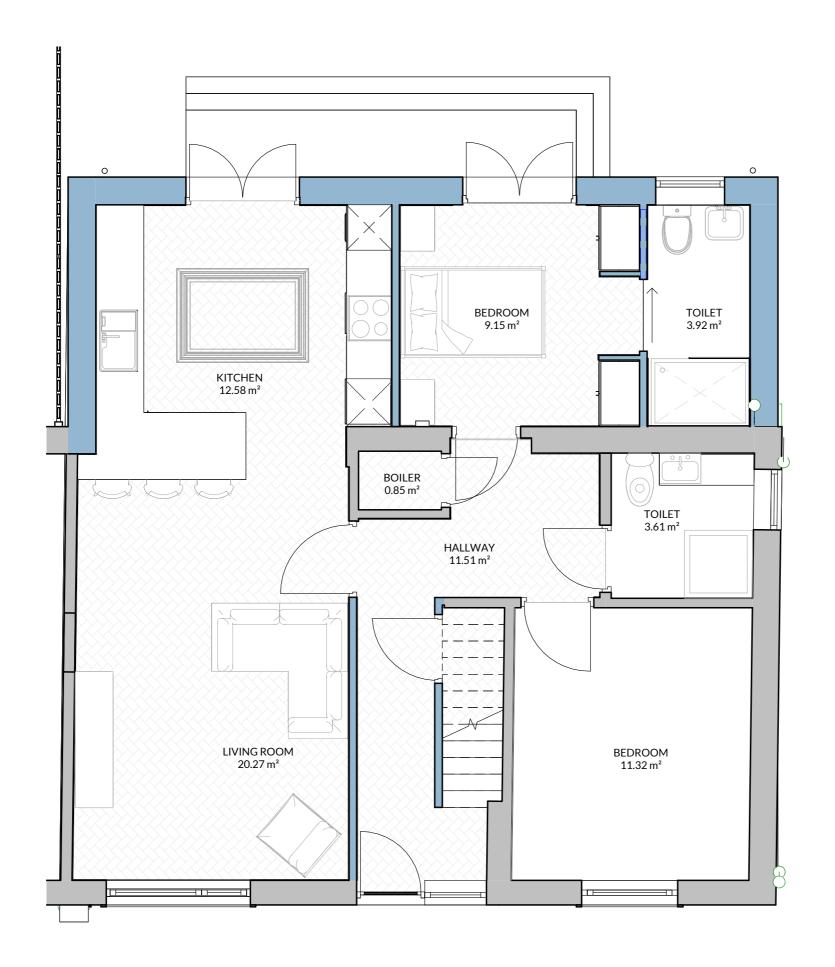

GROUND FLOOR PLAN

1:50

Responsibility is not accepted for errors made by others in scaling from this drawing. All construction information should be taken from figured dimensions only. All dimensions are in millimetres unless otherwise stated. All dimensions to be verified on site before proceeding with the work. Any discrepancies to be notified in writing to Architect immediately

## THE HOMEOWNERS ARCHITECT

Project 6 McDonald Drive, Neilston, G78 3PE

| Client      | PETER MARTIN      |  |
|-------------|-------------------|--|
| Project No. | L23082            |  |
| Drawing No. | 200               |  |
| Title       | GROUND FLOOR PLAN |  |
| Scale       | 1:50@A3           |  |
| Revision    | C                 |  |
| Status      | CONCEPT DESIGN    |  |
| Drawn       | SG                |  |
| Date        | 13/10/23          |  |
|             |                   |  |