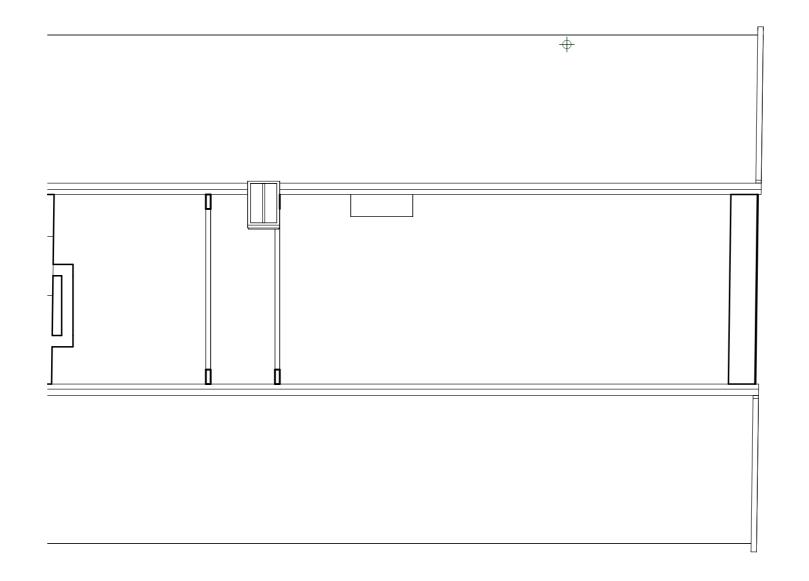

1 FIRST FLOOR PLAN - AS EXISTING

Responsibility is not accepted for errors made by others in scaling from this drawing. All construction information should be taken from figured dimensions only. All dimensions are in millimetres unless otherwise stated. All dimensions to be verified on site before proceeding with the work. Any discrepancies to be notified in writing to Architect immediately

6 McDonald Drive, Neilston, G78 3PE

| Client      | PETER MARTIN                   |
|-------------|--------------------------------|
| Project No. | L23082                         |
| Drawing No. | 001                            |
| Title       | FIRST FLOOR PLAN - AS EXISTING |
| Scale       | 1:50@A3                        |
| Revision    |                                |
| Status      | EXISTING                       |
| Drawn       | DD                             |
| Date        | 26/09/23                       |