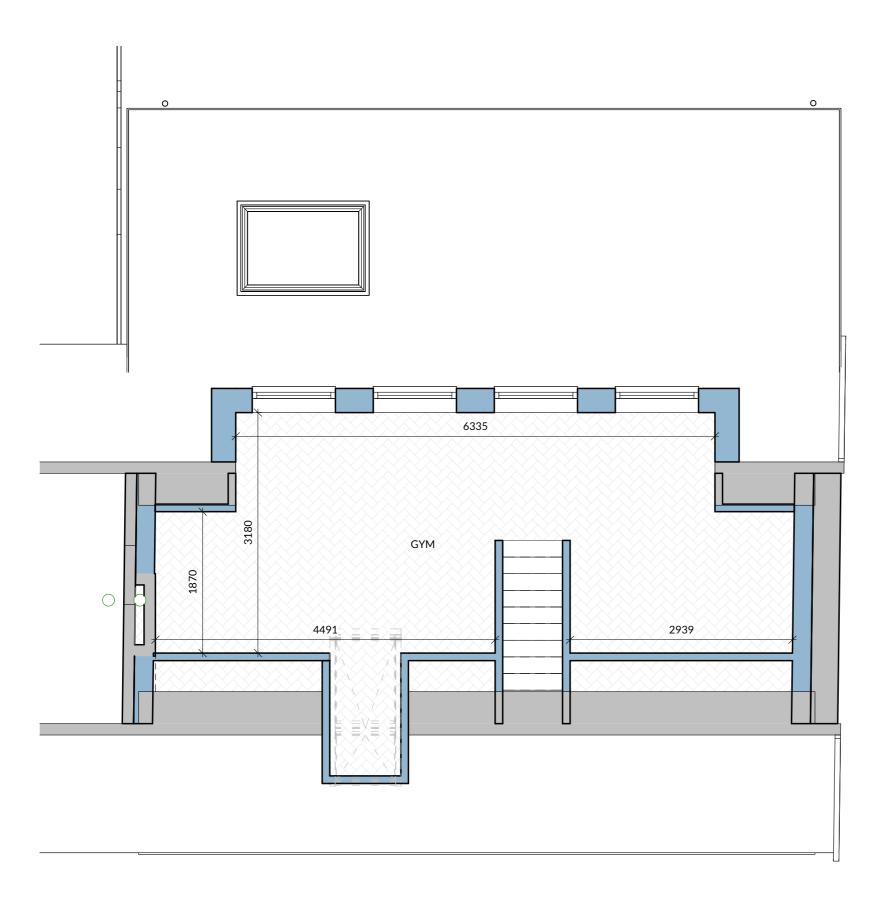

FIRST FLOOR PLAN

1:50

Responsibility is not accepted for errors made by others in scaling from this drawing. All construction information should be taken from figured dimensions only. All dimensions are in millimetres unless otherwise stated. All dimensions to be verified on site before proceeding with the work. Any discrepancies to be notified in writing to Architect immediately

## THE HOMEOWNERS ARCHITECT

| Project 6 McDonald Drive, Neilston, G78 3PE |
|---------------------------------------------|
|---------------------------------------------|

| Client      | PETER MARTIN   |
|-------------|----------------|
| Project No. | L23082         |
| Drawing No. | 201            |
| Title       | LOFT PLAN      |
| Scale       | 1:50@A3        |
| Revision    | C              |
| Status      | CONCEPT DESIGN |
| Drawn       | SG             |
| Date        | 24/10/23       |
|             |                |