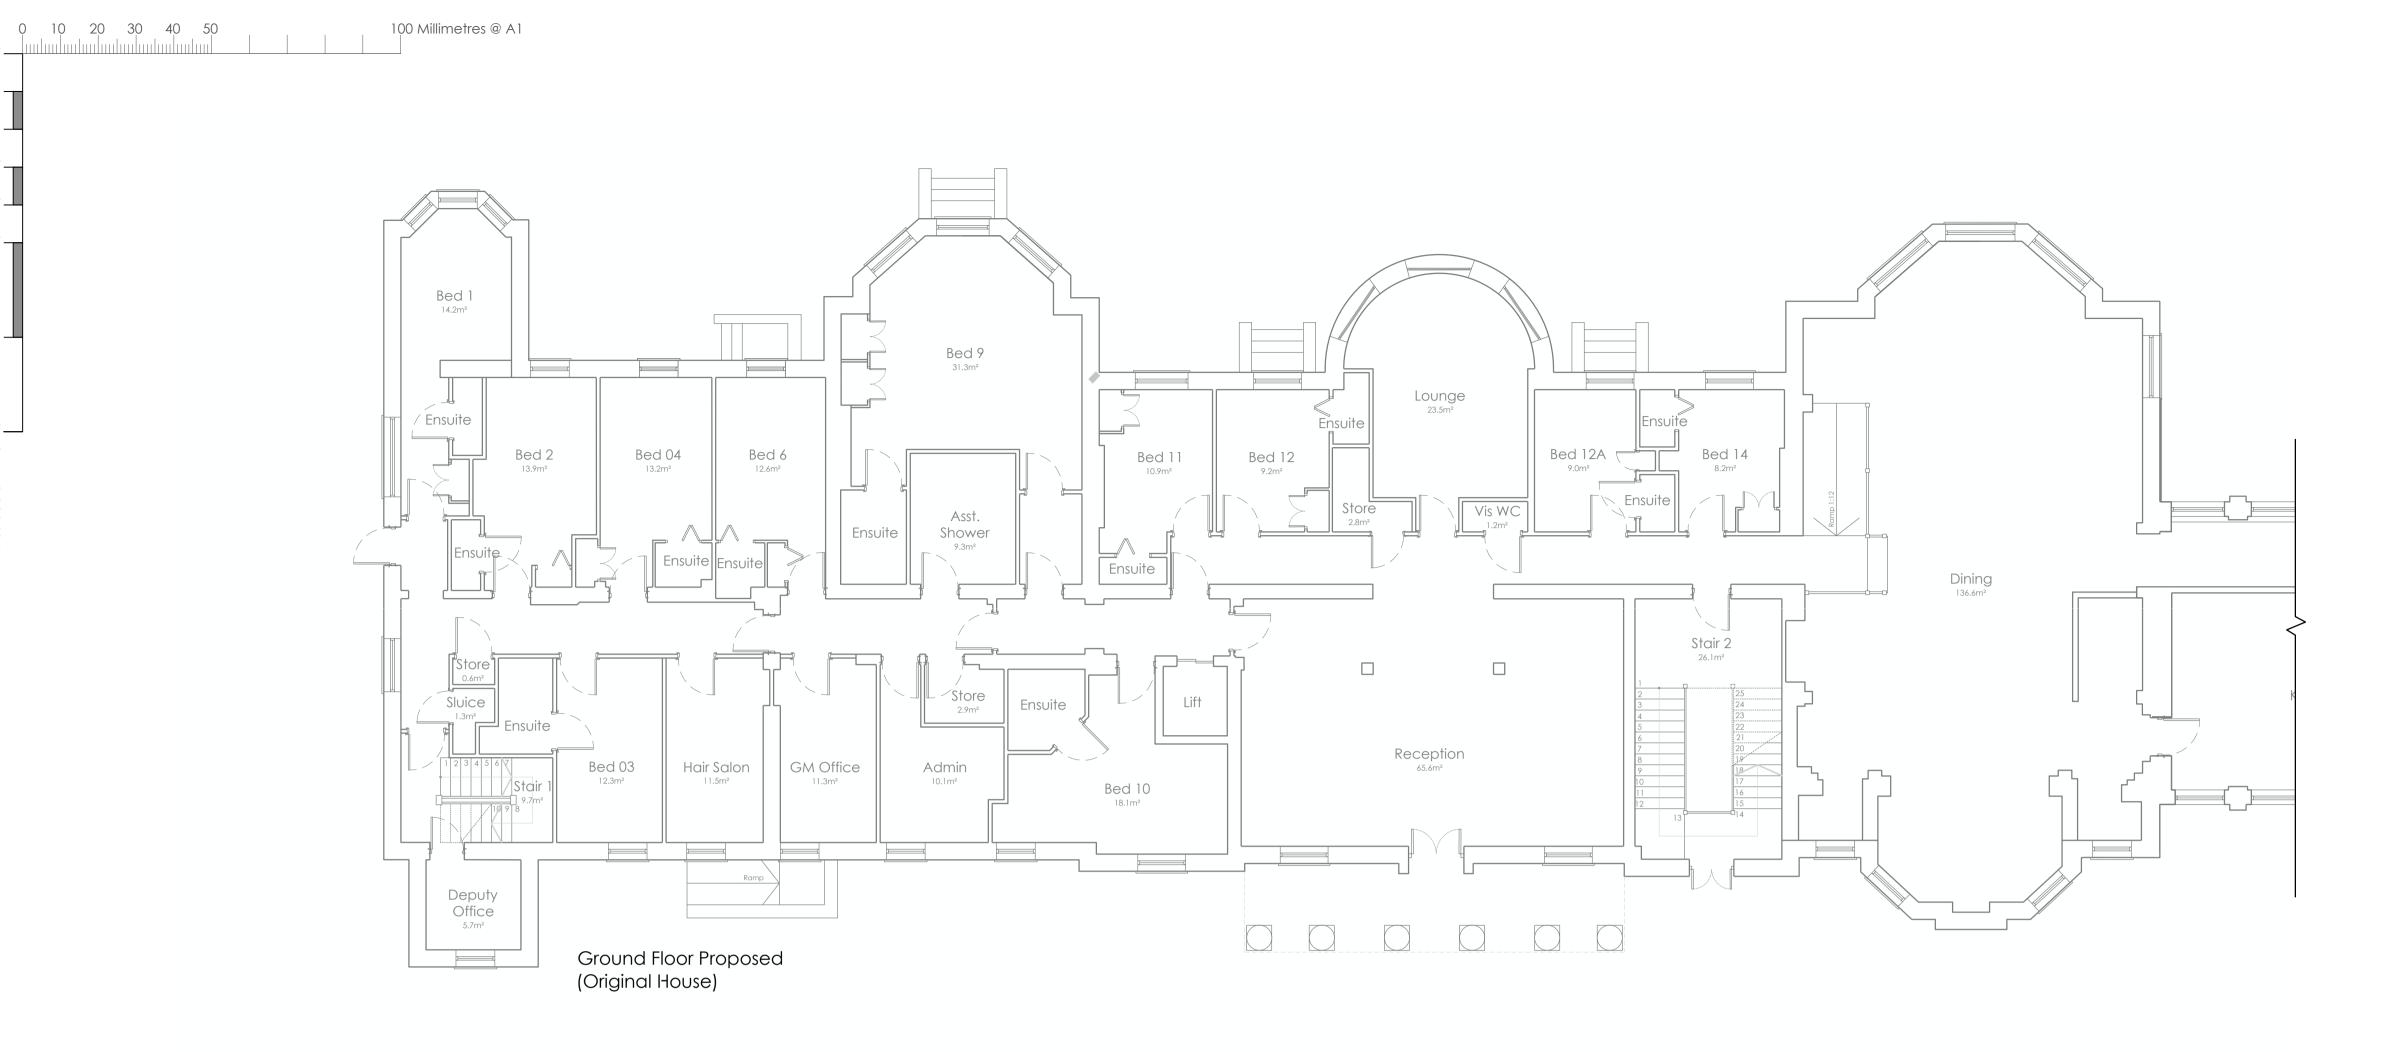

www.tdc-arch.design Client

Project Bushey Beaumont High St, Bushey W⊃23 1QN

Drawing Title Ground Floor Plan as Proposed

KEY - New Wall - Existing Door Filled In \_\_\_\_ - Wall To Be Demolished P - Premium Bedroom Notes Refer to Interiors Drawings For Finishes & Feature Lighting