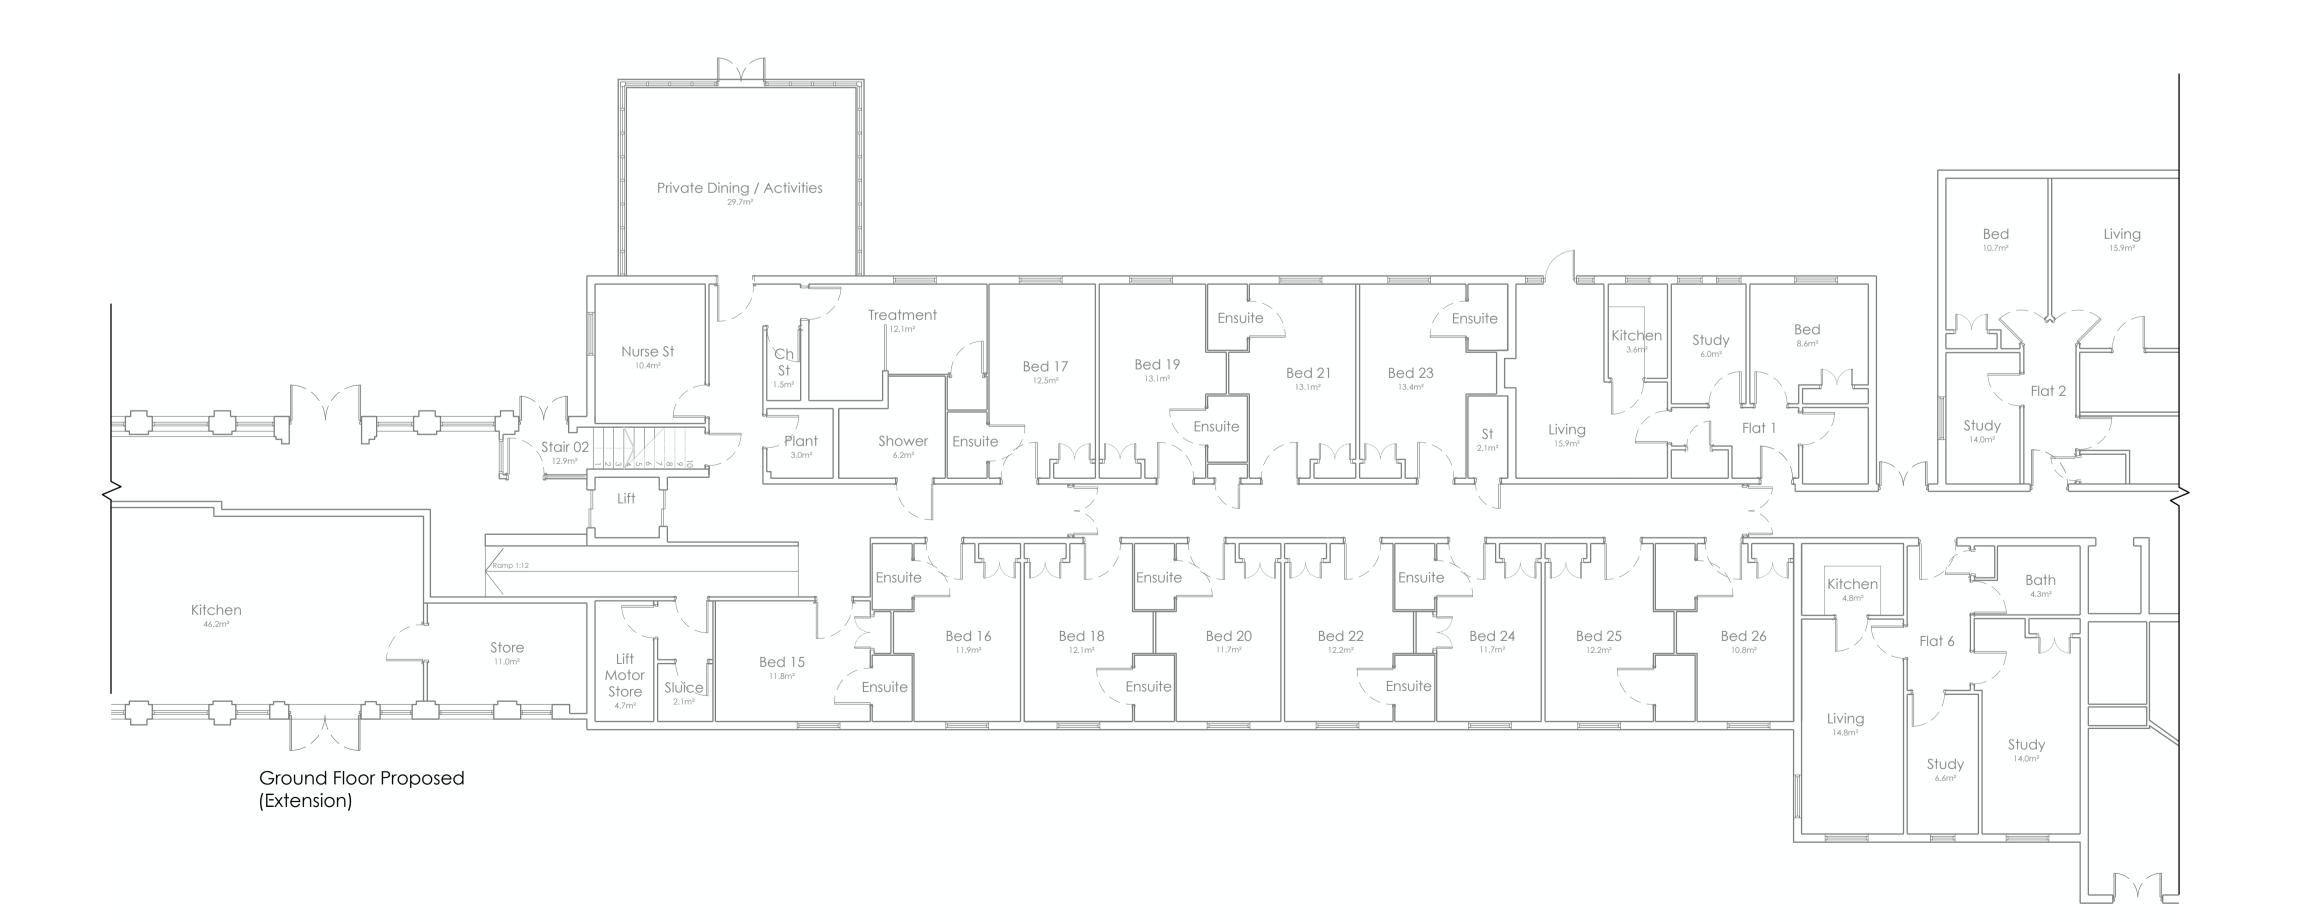

www.tdc-arch.design Client

Project Bushey Beaumont High St, Bushey W⊃23 1QN

Drawing Title Ground Floor Plan as Proposed

KEY - New Wall - Existing Door Filled In \_\_\_\_ - Wall To Be Demolished P - Premium Bedroom Notes Refer to Interiors Drawings For Finishes & Feature Lighting