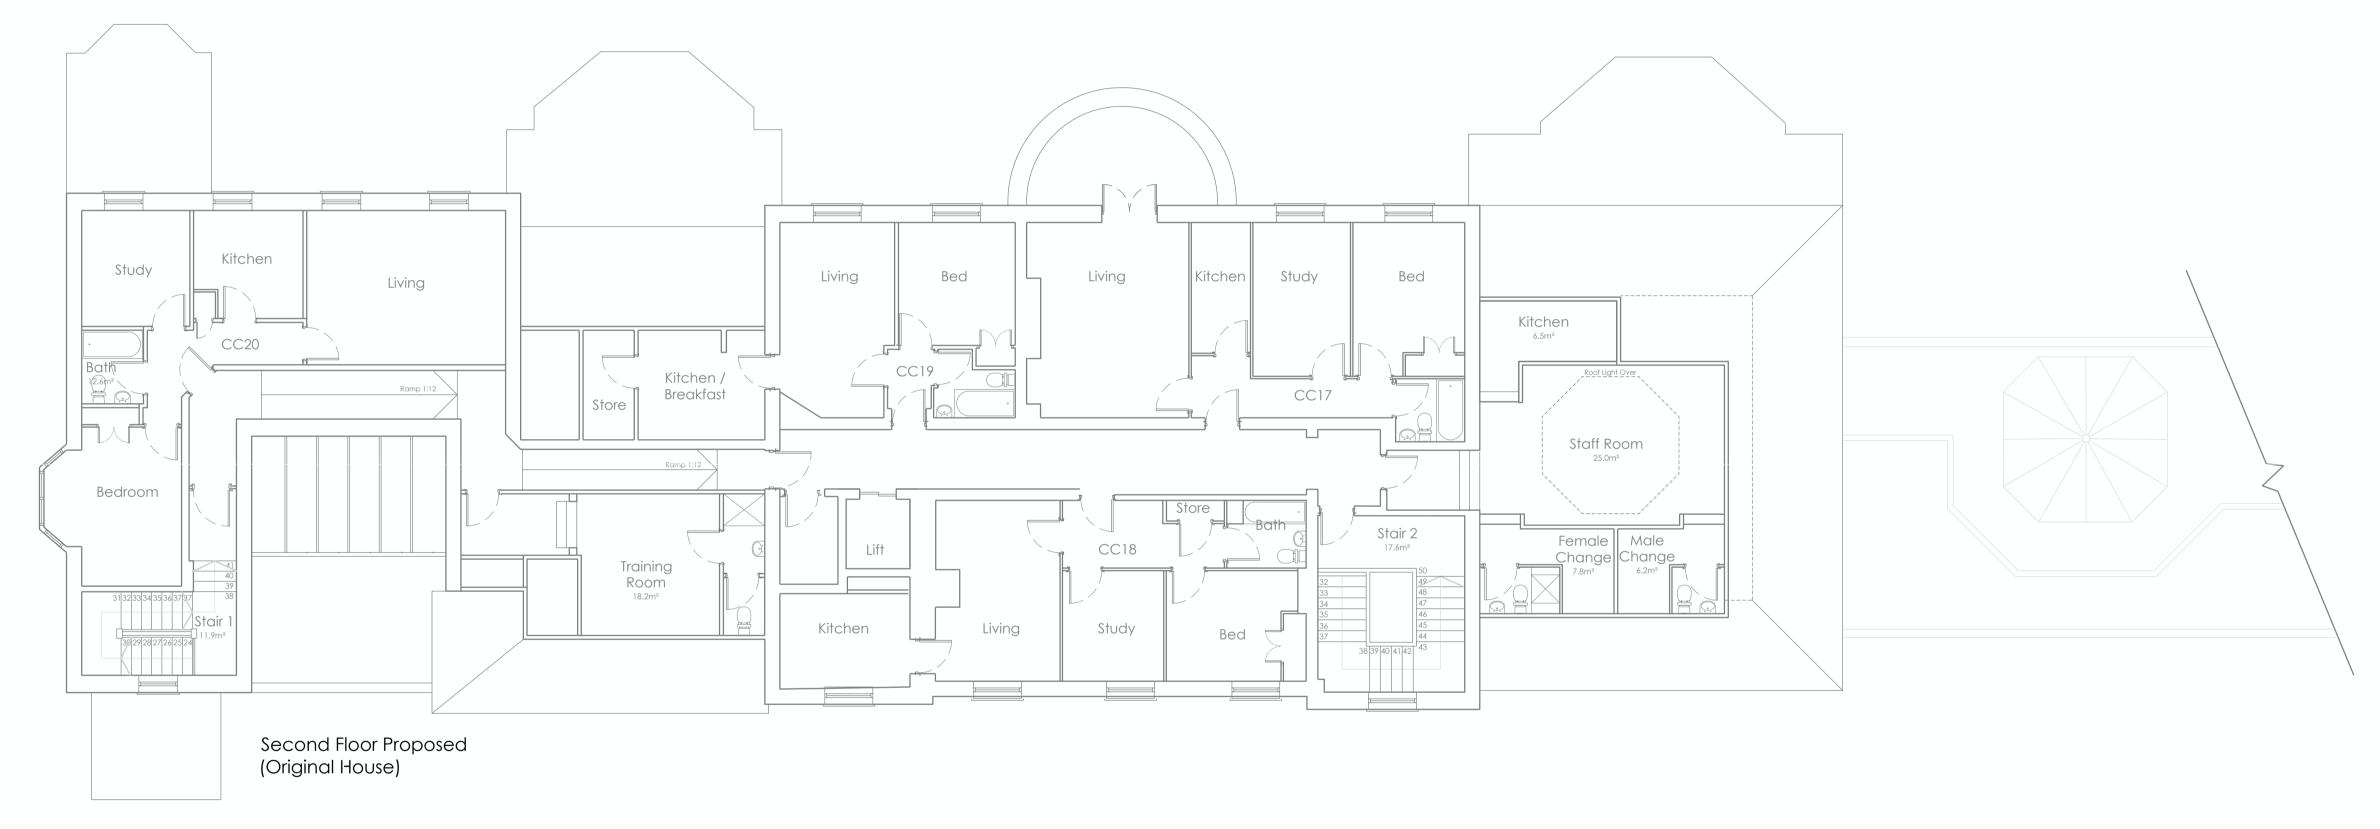

www.tdc-arch.design

Client

Project Bushey Beaumont High St, Bushey W⊃23 1QN

Drawing Title Second Floor Plan as Proposed

Scale 1:200 @ A1 Drawn by ΛHĹ

⊃ate October 2023 Checked by SEL

Drawing No.

∧L(1)104

KEY - New Wall - Existing Door Filled In - - Wall To Be Demolished P - Premium Bedroom Notes Refer to Interiors Drawings For Finishes & Feature Lighting

Job No. B232105 Rev. Ρ4