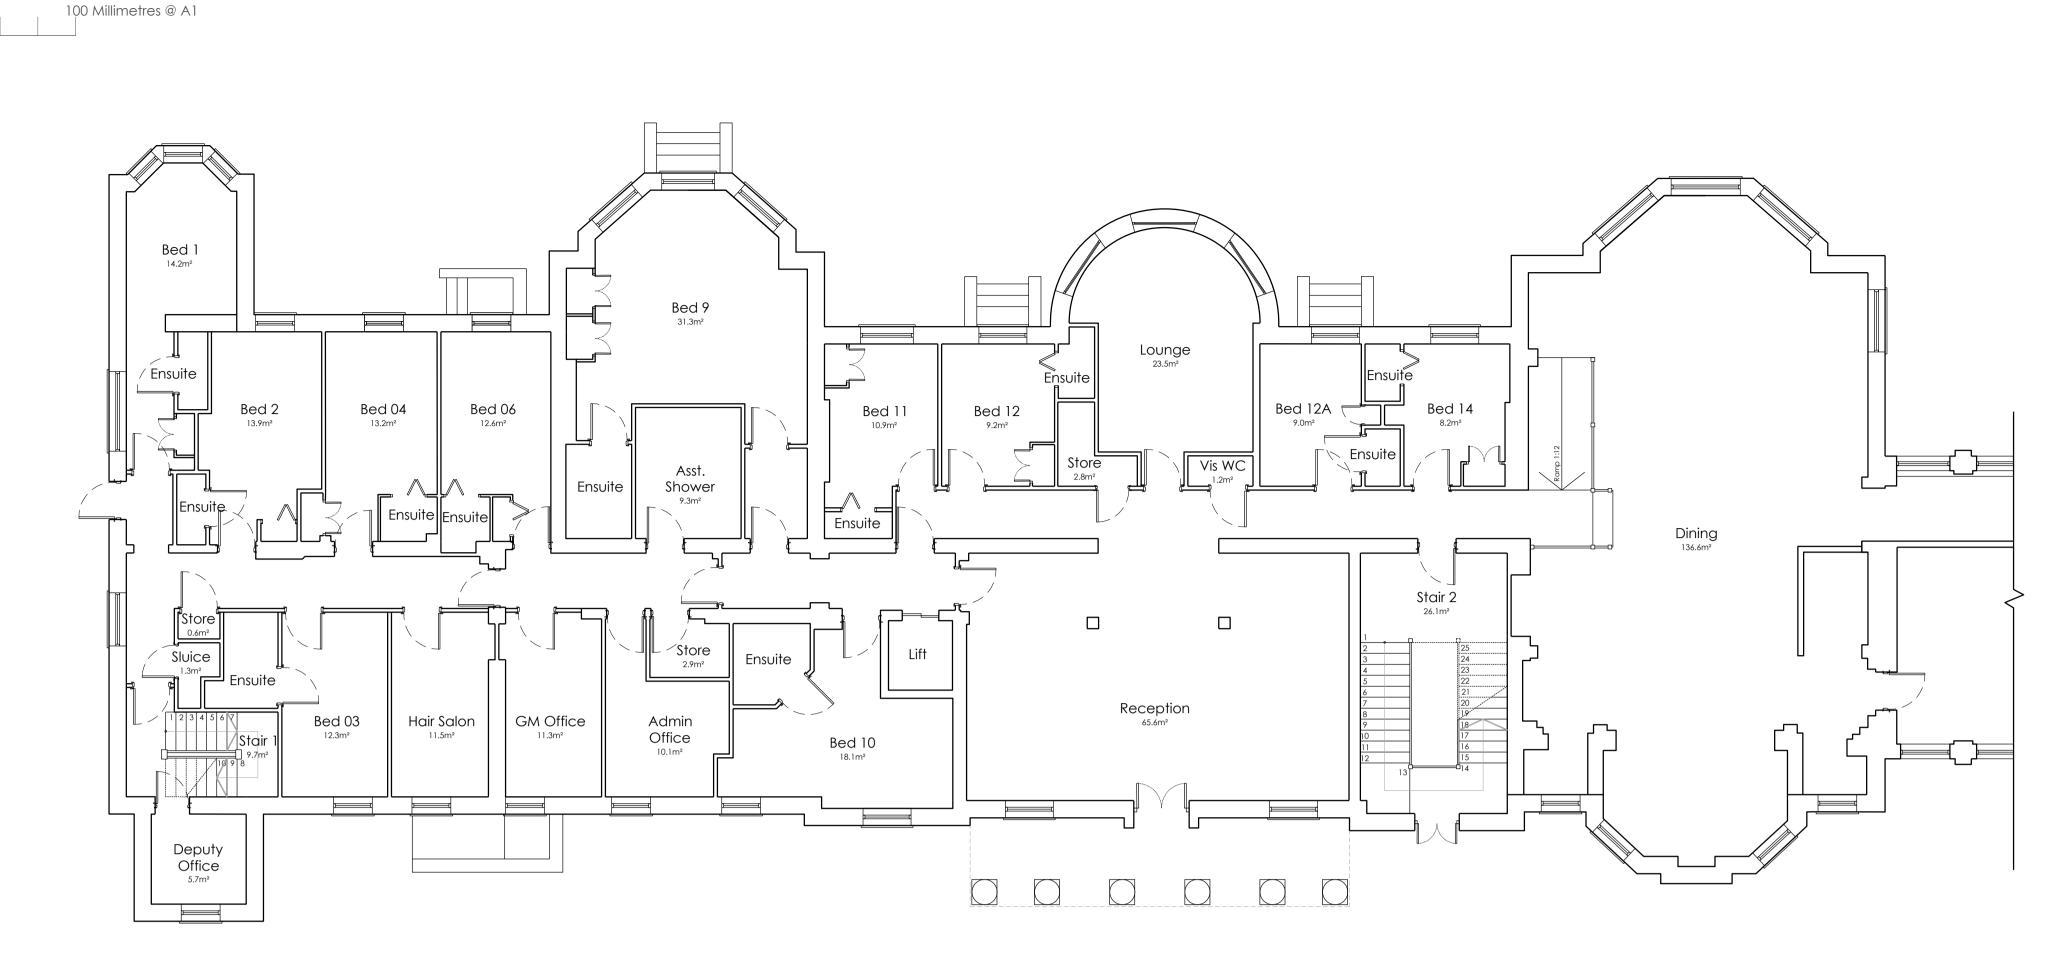

Ground Floor as Existing (Original House)

<u>Notes</u>

Do not scale, use figured dimensions only.

All dimensions to be verified on site prior to the commencement of any work or the production of any shop drawing. All discrepancies to be reported to the  $\Lambda$ rchitect.

www.tdc-arch.design

Client

Project

Bushey Beaumont High St, Bushey W⊃23 1QN

Drawing Title

Ground Floor Plan as Existing

| Scale      | Date         |
|------------|--------------|
| 1:100 @ A1 | October 2023 |
| Drawn by   | Checked by   |
| AHL        | SEL          |