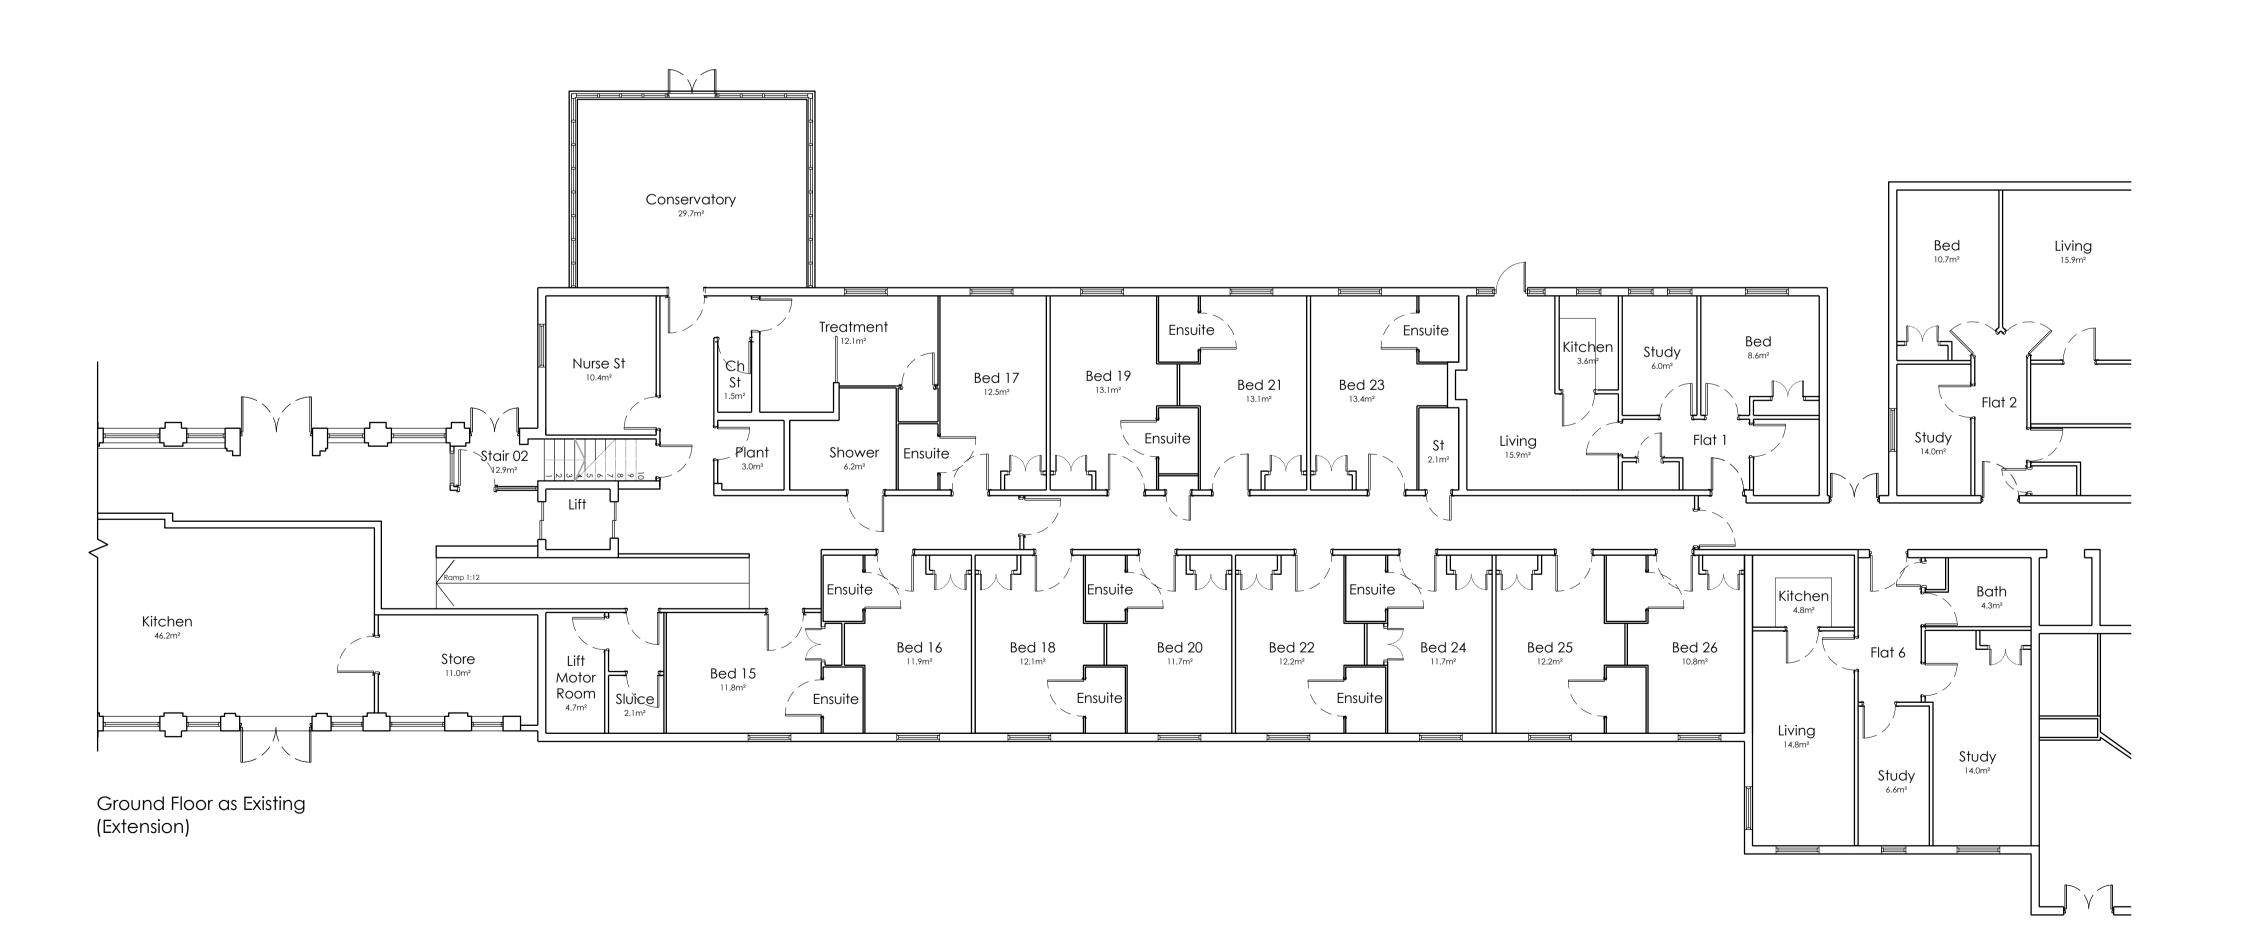

Ground Floor as Existing (Original House)

<u>Notes</u>

Do not scale, use figured dimensions only.

All dimensions to be verified on site prior to the commencement of any work or the production of any shop drawing. All discrepancies to be reported to the  $\Lambda$ rchitect.

www.tdc-arch.design

Client

Project

Bushey Beaumont High St, Bushey W⊃23 1QN

Drawing Title

Ground Floor Plan as Existing

| Scale      | Date         |
|------------|--------------|
| 1:100 @ A1 | October 2023 |
| Drawn by   | Checked by   |
| AHL        | SEL          |