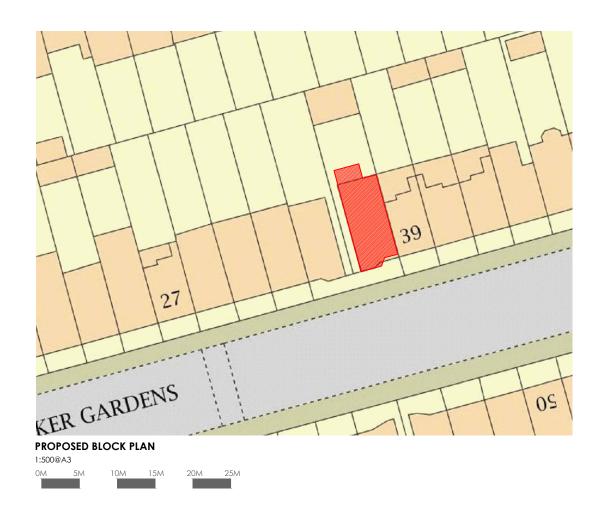

## SITE LOCATION AND BLOCK PLAN

SITE LOCATION: 37 HENNIKER GARDENS
DRAWING NO: 19/397/001 REVISION:

SCALE: - DATE: 10 AUGUST 2023

DRAWN BY: MC CHECKED BY: MA