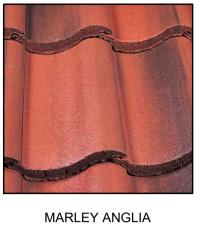

Plant

Cpd

Dress

E/S

Bedroom 1

REAR ELEVATION 1:100

SIDE ELEVATION 1:100

OLD ENGLISH DARK RED

**BOUNDARY TREATMENTS** 6ft CLOSE BOARDED TIMBER FENCE 4ft CLOSE BOARDED TIMBER FENCE 3ft CLOSE BOARDED TIMBER FENCE 3ft LAUREL HEDGING

WIERNERBERGER OLDE HERITAGE FACING BRICKWORK

MATERIALS:

- Wiernerberger Olde Heritage Facing Brickwork
  Marley Anglia Old English Dark Red Roof Tiles.
  Cream UPVC Doors, Windows and Fascias.
  Black UPVC gutters, downpipes and soil pipes.