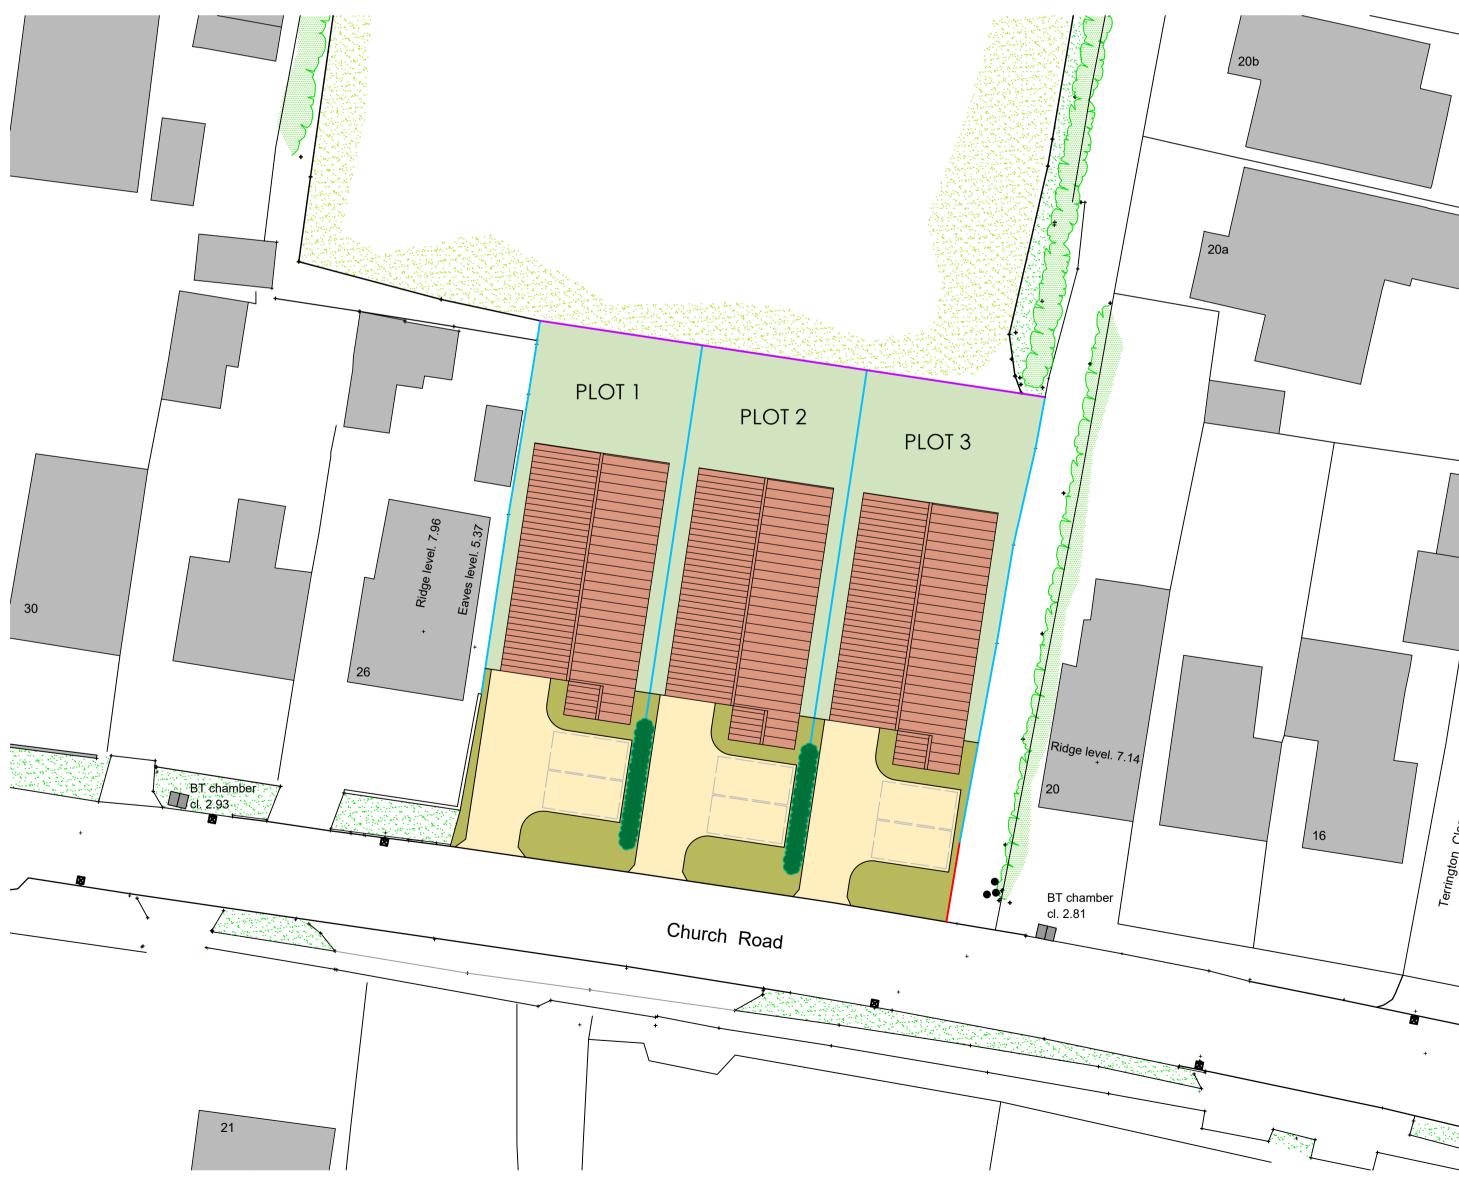

SITE AREA - 1165m<sup>2</sup>

info@herewardservices.co.uk

INSPIRE ARCHITECTURAL

Hereward House

Mill Road

Emneth Wisbech

PE14 8AE

WOODGATE HOUSE, HOLLYCROFT ROAD, EMNETH 01945 351442 07920 796449 inspirearchitectural@gmail.com

PROPOSED SITE PLAN 1:250