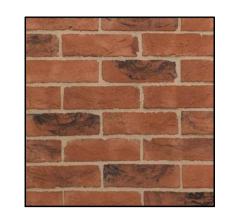

**BOUNDARY TREATMENTS** 6ft CLOSE BOARDED TIMBER FENCE 4ft CLOSE BOARDED TIMBER FENCE 3ft CLOSE BOARDED TIMBER FENCE 3ft LAUREL HEDGING

WIERNERBERGER OLDE HERITAGE FACING BRICKWORK

MATERIALS:

- Wiernerberger Olde Heritage Facing Brickwork
  Marley Anglia Old English Dark Red Roof Tiles.
  Cream UPVC Doors, Windows and Fascias.
  Black UPVC gutters, downpipes and soil pipes.