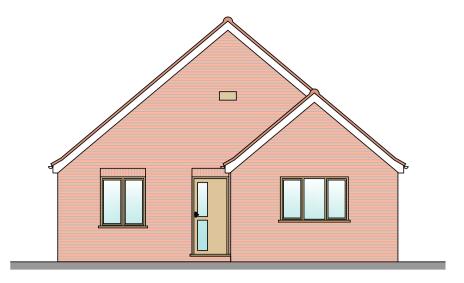

Living

Bed 3

Bath

Bed 2

FRONT ELEVATION 1:100

SIDE ELEVATION 1:100

Dining

Kitchen