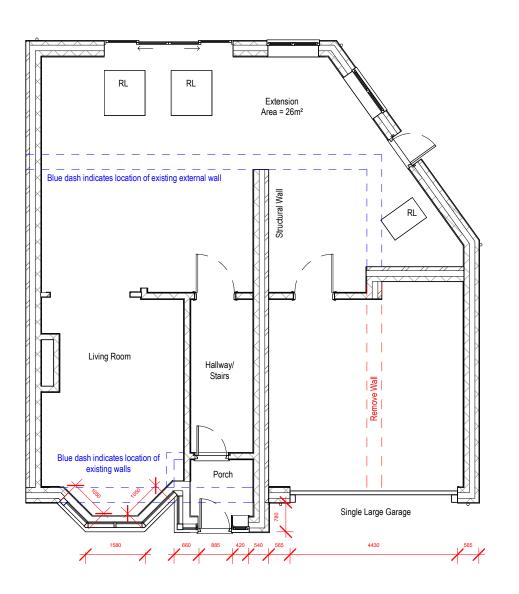

#### Project:

Teasdale Home 8 Elsdon Drive, Palmersville, Newcastle Upon Tyne, NE12 9RH

Client: Andrew & Katrina Teasdale

### Drawing Title:

Proposed Ground Floor Plan

## For Planning Submission

| Project Number | Scale @ A3 | Suitability |
|----------------|------------|-------------|
| 0001           | 1 : 100    | D0          |