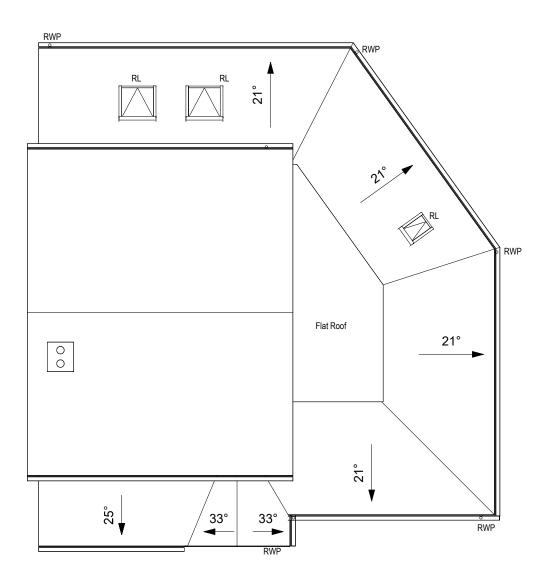

## Project:

Teasdale Home 8 Elsdon Drive, Palmersville, Newcastle Upon Tyne, NE12 9RH

Client: Andrew & Katrina Teasdale

Drawing Title: Proposed Roof Plan