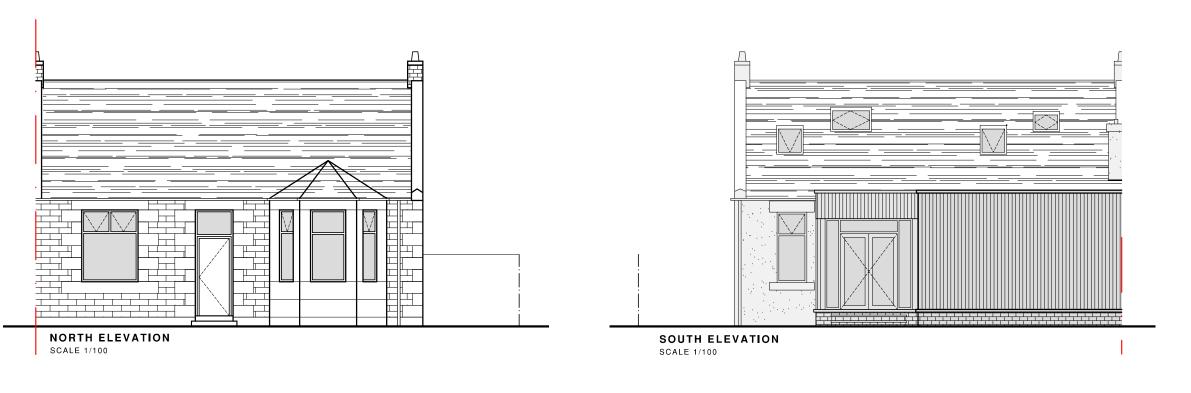

WEST ELEVATION SCALE 1/100

Material Schedule: 1 - Vertical Cedar Cladding 2 - RAL 7016 Aluminium Frame 3 - RAL 7016 PPC Aluminium

4 - Base Course Brick

SECTION A-A SCALE 1/100 This drawing is solely for the purposes of obtaining planning/building warrant approval. The drawing may be suitable for constructional purposes but it may be necessary to augment/and or amend this information for this purpose. No liability will be accepted for any omission on this drawing should the drawing be used for constructional purposes.