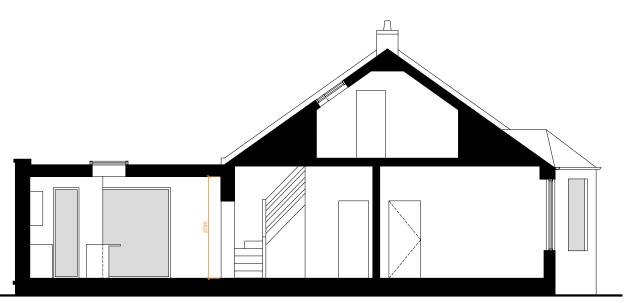

WEST ELEVATION SCALE 1/100

Material Schedule: 1 - Vertical Cedar Cladding 2 - RAL 7016 Aluminium Frame 3 - RAL 7016 PPC Aluminium

4 - Base Course Brick

SECTION A-A SCALE 1/100 This drawing is solely for the purposes of obtaining planning/building warrant approval. The drawing may be suitable for constructional purposes but it may be necessary to augment/and or amend this information for this purpose. No liability will be accepted for any omission on this drawing should the drawing be used for constructional purposes.