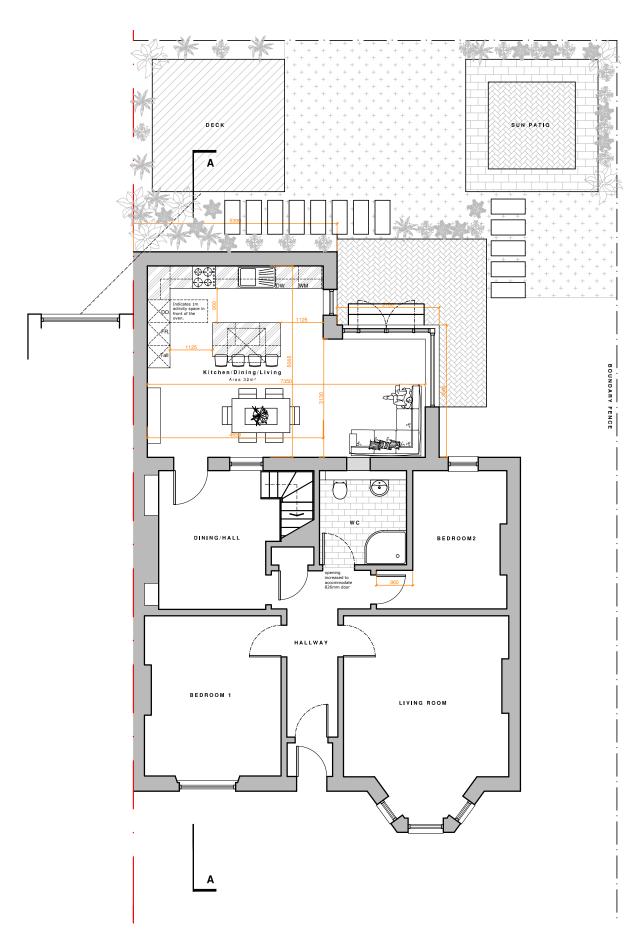

GROUND FLOOR PLAN SCALE 1/100

This drawing is solely for the purposes of obtaining planning/building warrant approval. The drawing may be suitable for constructional purposes but it may be necessary to augment/and or amend this information for this purpose. No liability will be accepted for any omission on this drawing should the drawing be used for constructional purposes.

| A 22.11.23 design option ammended to clients comments RD rev date description name |
|------------------------------------------------------------------------------------|
| preliminary planning warrant tender construction                                   |
| Thomson Hunter Associates                                                          |
| post@thomsonhunter.co.uk   01563 524171                                            |
| Proposed extension and internal alterations to semi-detached dwelling              |
| 16 Marybourgh Road, Prestwick, KA91SD                                              |
| Elaine and Randy Dick                                                              |
| Proposed Floor Plans                                                               |
| drawn: MO checked: RD                                                              |
| scale: 1:100 @ A3 date: 06.12.23                                                   |
| 23.221.01                                                                          |