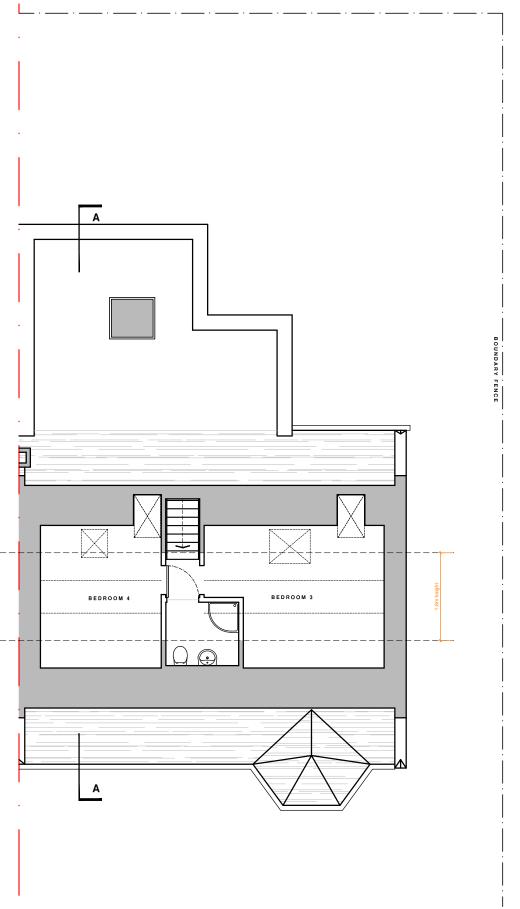

FIRST FLOOR PLAN SCALE 1/100

| A 22.11.23 design option ammended to clients comments RD rev date description name |
|------------------------------------------------------------------------------------|
| preliminary planning warrant tender construction                                   |
| Thomson Hunter Associates                                                          |
| post@thomsonhunter.co.uk   01563 524171                                            |
| Proposed extension and internal alterations to semi-detached dwelling              |
| 16 Marybourgh Road, Prestwick, KA91SD                                              |
| Elaine and Randy Dick                                                              |
| Proposed Floor Plans                                                               |
| drawn: MO checked: RD                                                              |
| scale: 1:100 @ A3 date: 06.12.23                                                   |
| 23.221.01                                                                          |