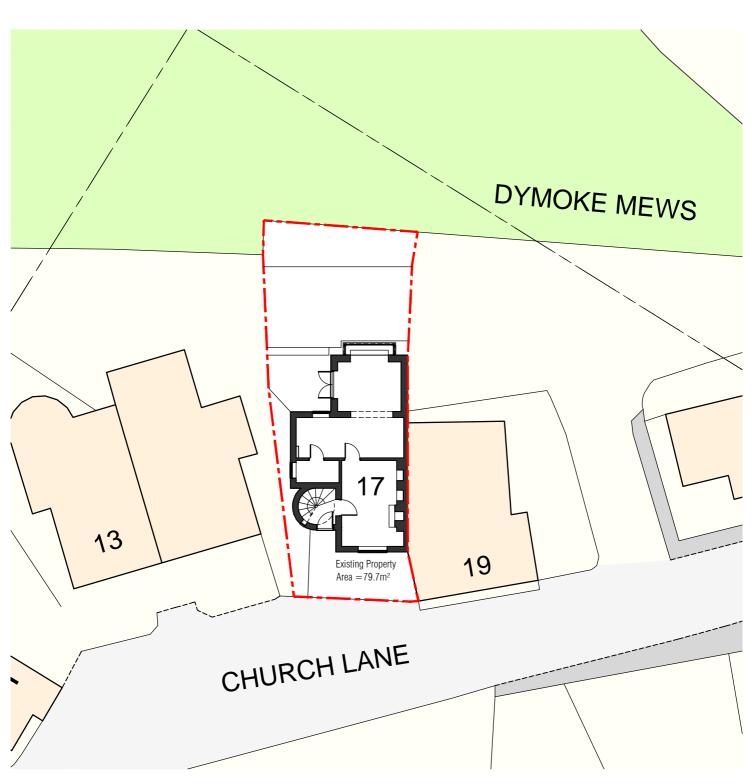

## MARTIN KIRK Project:

17 Church Lane Stevenage. SG1 3QS

Dwg title:
EXISTING SITE PLAN

| Drav                                | ving         | Status           |
|-------------------------------------|--------------|------------------|
| Scale                               | Drawn        | Ch.kd            |
| 1:200@A4                            | mw           | AA               |
| Date Issuing Discipline             |              |                  |
| 20.11.2023                          | architecture |                  |
| Drawing number <b>2311-09(P)100</b> |              | Rev.<br><b>#</b> |