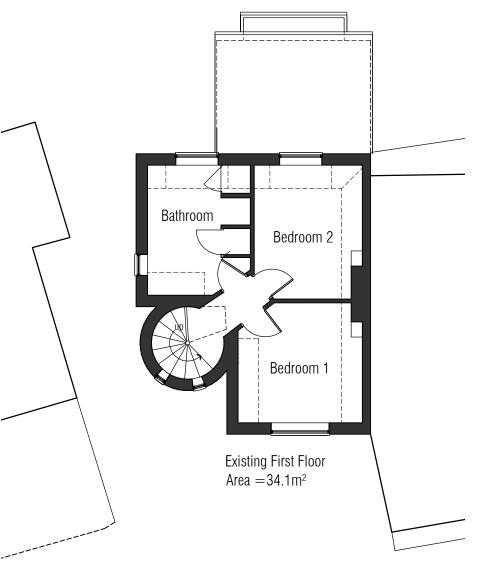

# First Floor Plan

archersstevenage | suiteB4 first floor | mindenhall court | high street | stevenage | SG13UN t: 01438 365 968 e:info@archerarchitects.co.uk w:www.archerarchitects.co.uk