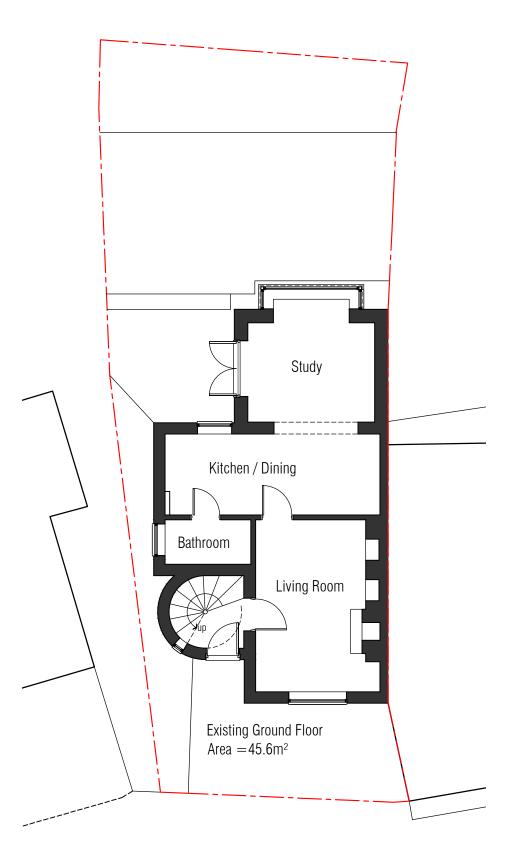

# Ground Floor Plan



# First Floor Plan

archersstevenage | suiteB4 first floor | mindenhall court | high street | stevenage | SG13UN t: 01438 365 968 e:info@archerarchitects.co.uk w:www.archerarchitects.co.uk

# Roof Plan

# For Planning

|                                |                |                |                    | 0        |
|--------------------------------|----------------|----------------|--------------------|----------|
| ent                            | Drawing title  | Scale          | Drawn              | Checked  |
| IARTIN KIRK                    | EXISTING PLANS | 1:100@A3       | MW                 | AA       |
|                                |                | Date           | Issuing Discipline |          |
| ject                           | <del></del