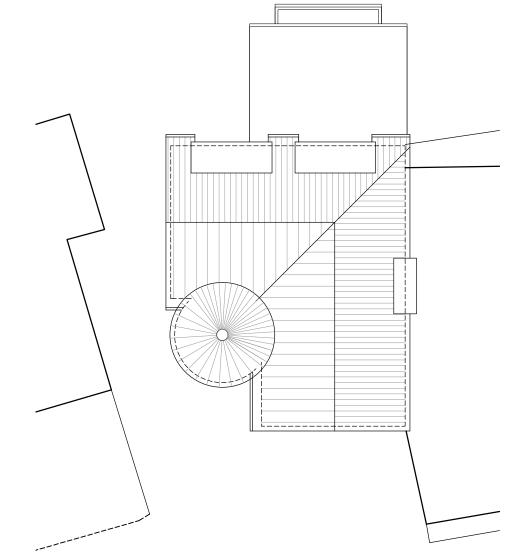

# Ground Floor Plan



# First Floor Plan

archersstevenage | suiteB4 first floor | mindenhall court | high street | stevenage | SG13UN t: 01438 365 968 e:info@archerarchitects.co.uk w:www.archerarchitects.co.uk

# Roof Plan

# For Planning

|                                |                |                |                    | 0        |
|--------------------------------|----------------|----------------|--------------------|----------|
| ent                            | Drawing title  | Scale          | Drawn              | Checked  |
| IARTIN KIRK                    | EXISTING PLANS | 1:100@A3       | MW                 | AA       |
|                                |                | Date           | Issuing Discipline |          |
| ject                           | <del></del>    |