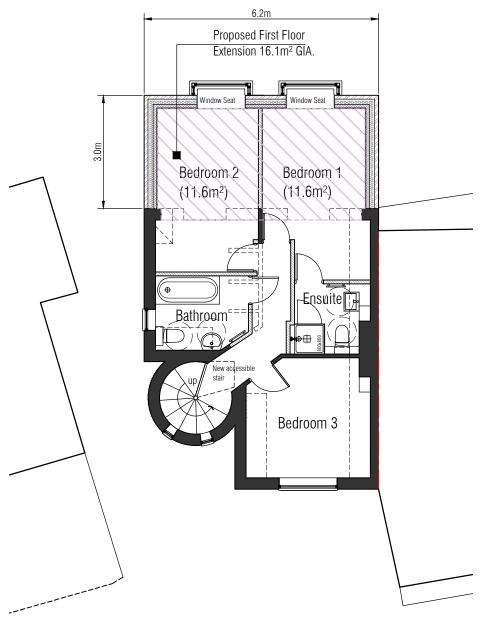

## Ground Floor Plan

First Floor Plan

archersstevenage | suiteB4 first floor | mindenhall court | high street | stevenage | SG13UN t: 01438 365 968 e:info@archerarchitects.co.uk w:www.archerarchitects.co.uk