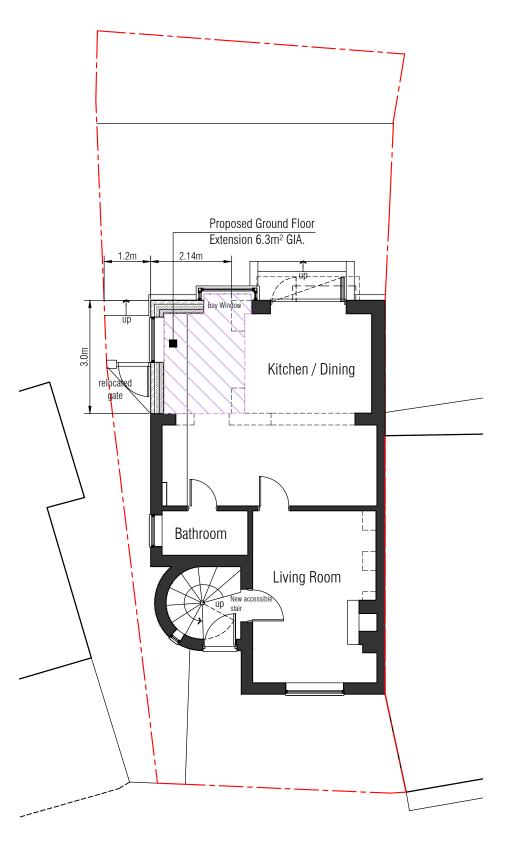

## Ground Floor Plan

First Floor Plan

archersstevenage | suiteB4 first floor | mindenhall court | high street | stevenage | SG13UN t: 01438 365 968 e:info@archerarchitects.co.uk w:www.archerarchitects.co.uk