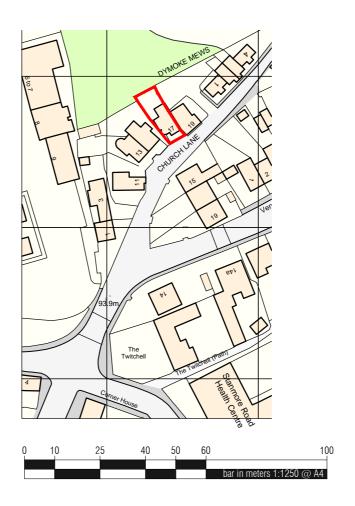

All dimensions to be verified on site.

|                                               | For Planning       |                                 |             |
|-----------------------------------------------|--------------------|---------------------------------|-------------|
| Client:<br>MARTIN KIRK                        | Scale<br>1:1250@A4 | Drawn<br>mw                     | Ch.kd<br>AA |
| Project:<br>17 Church Lane Stevenage. SG1 3QS | Date 20.11.2023    | Issuing Discipline architecture |             |
| Dwg title:<br>LOCATION PLAN                   |                    | rawing number<br>311-09(P)001   |             |