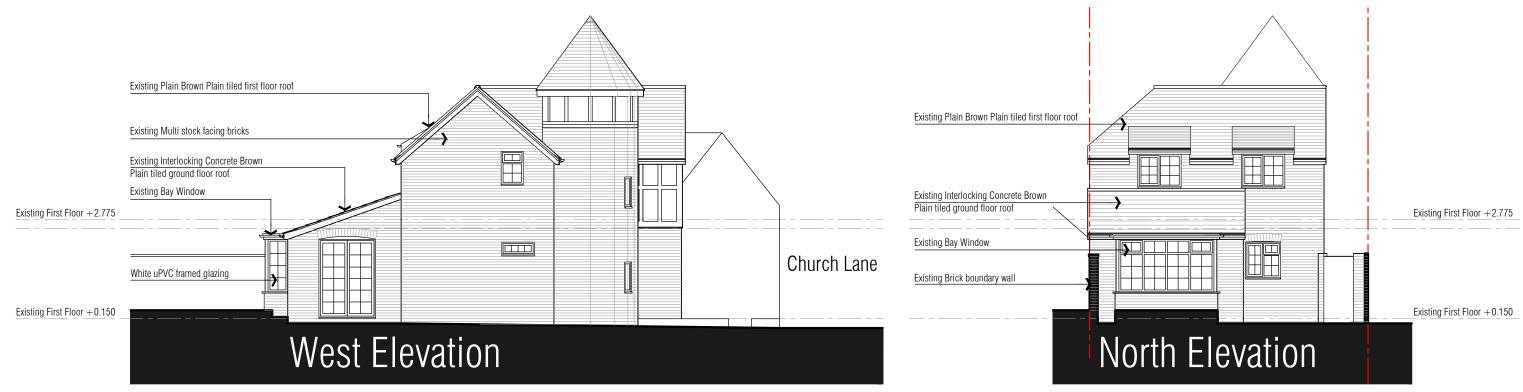

## **Existing Elevations**



## **Proposed Elevations**



## By App. App. Compared to the second s

archersstevenage | suiteB4 first floor | mindenhall court | high street | stevenage | SG13UN t: 01438 365 968 e:info@archerarchitects.co.uk w:www.archerarchitects.co.uk

mportant note: This drawing is issued on the condition that it is not reproduced, lisclosed or copied to any unauthorised person without written consent. Copyright richerarchitects All dimensions to be verified on site.

| Client                            | Drawing title          |
|-----------------------------------|------------------------|
| MARTIN KIRK                       | COMPARATIVE ELEVATIONS |
|                                   | SHEET 1 of 2           |
| Project                           | WEST AND NORTH