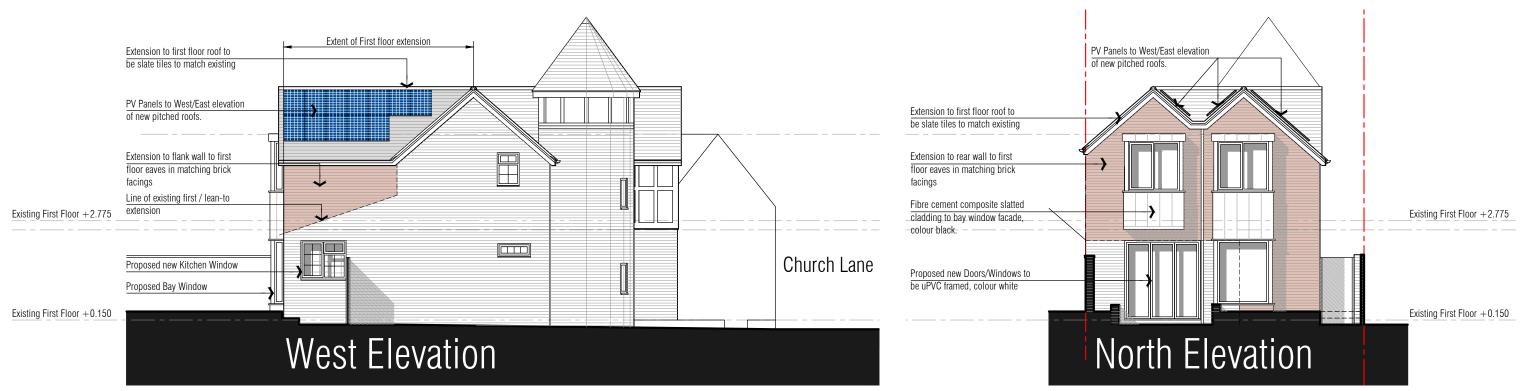

## **Existing Elevations**



## **Proposed Elevations**



## By App. App. Compared to the second s

archersstevenage | suiteB4 first floor | mindenhall court | high street | stevenage | SG13UN t: 01438 365 968 e:info@archerarchitects.co.uk w:www.archerarchitects.co.uk

mportant note: This drawing is issued on the condition that it is not reproduced, lisclosed or copied to any unauthorised person without written consent. Copyright richerarchitects All dimensions to be verified on site.

| Client                            | Drawing title          |
|-----------------------------------|------------------------|
| MARTIN KIRK                       | COMPARATIVE ELEVATIONS |
|                                   | SHEET 1 of 2           |
| Project                           | WEST AND NORTH VIEWS   |
| 17 Church Lane Ste