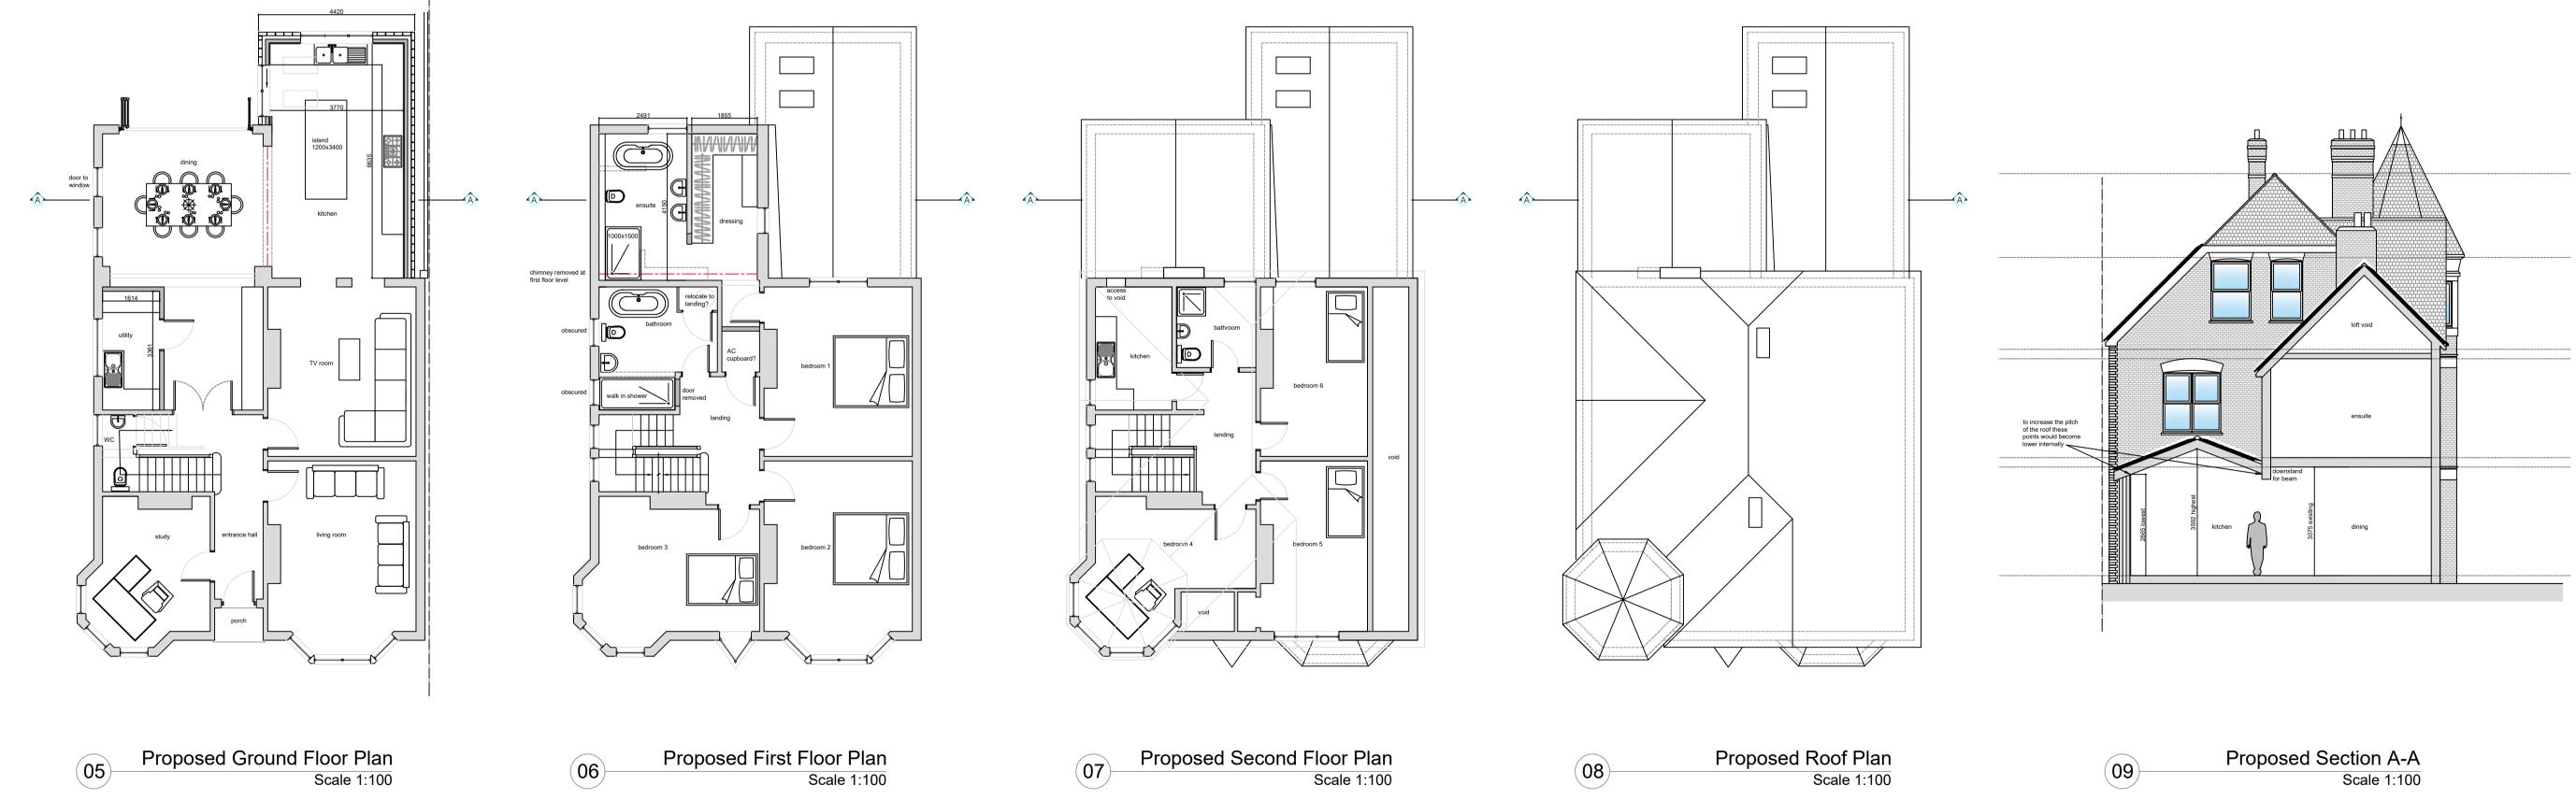

## Drawing Title Proposed Floor Plans, Elevations and Section A-A - Scheme A

| Drawn       | Paper Size | Scale       | Date   |
|-------------|------------|-------------|--------|
| RT          | A1         | 1:100       | Dec 23 |
| Project No. | I          | Drawing No. | Rev    |
| 23/0083     |            | PL02        | -      |

Kent - London - South East (e) info@JAT-Surv.com (w) www.JAT-Surv.com (m) 07540 651867 (t) 01795 536840

| Proposed | Section | A-A   |
|----------|---------|-------|
|          | Scale   | 1:100 |