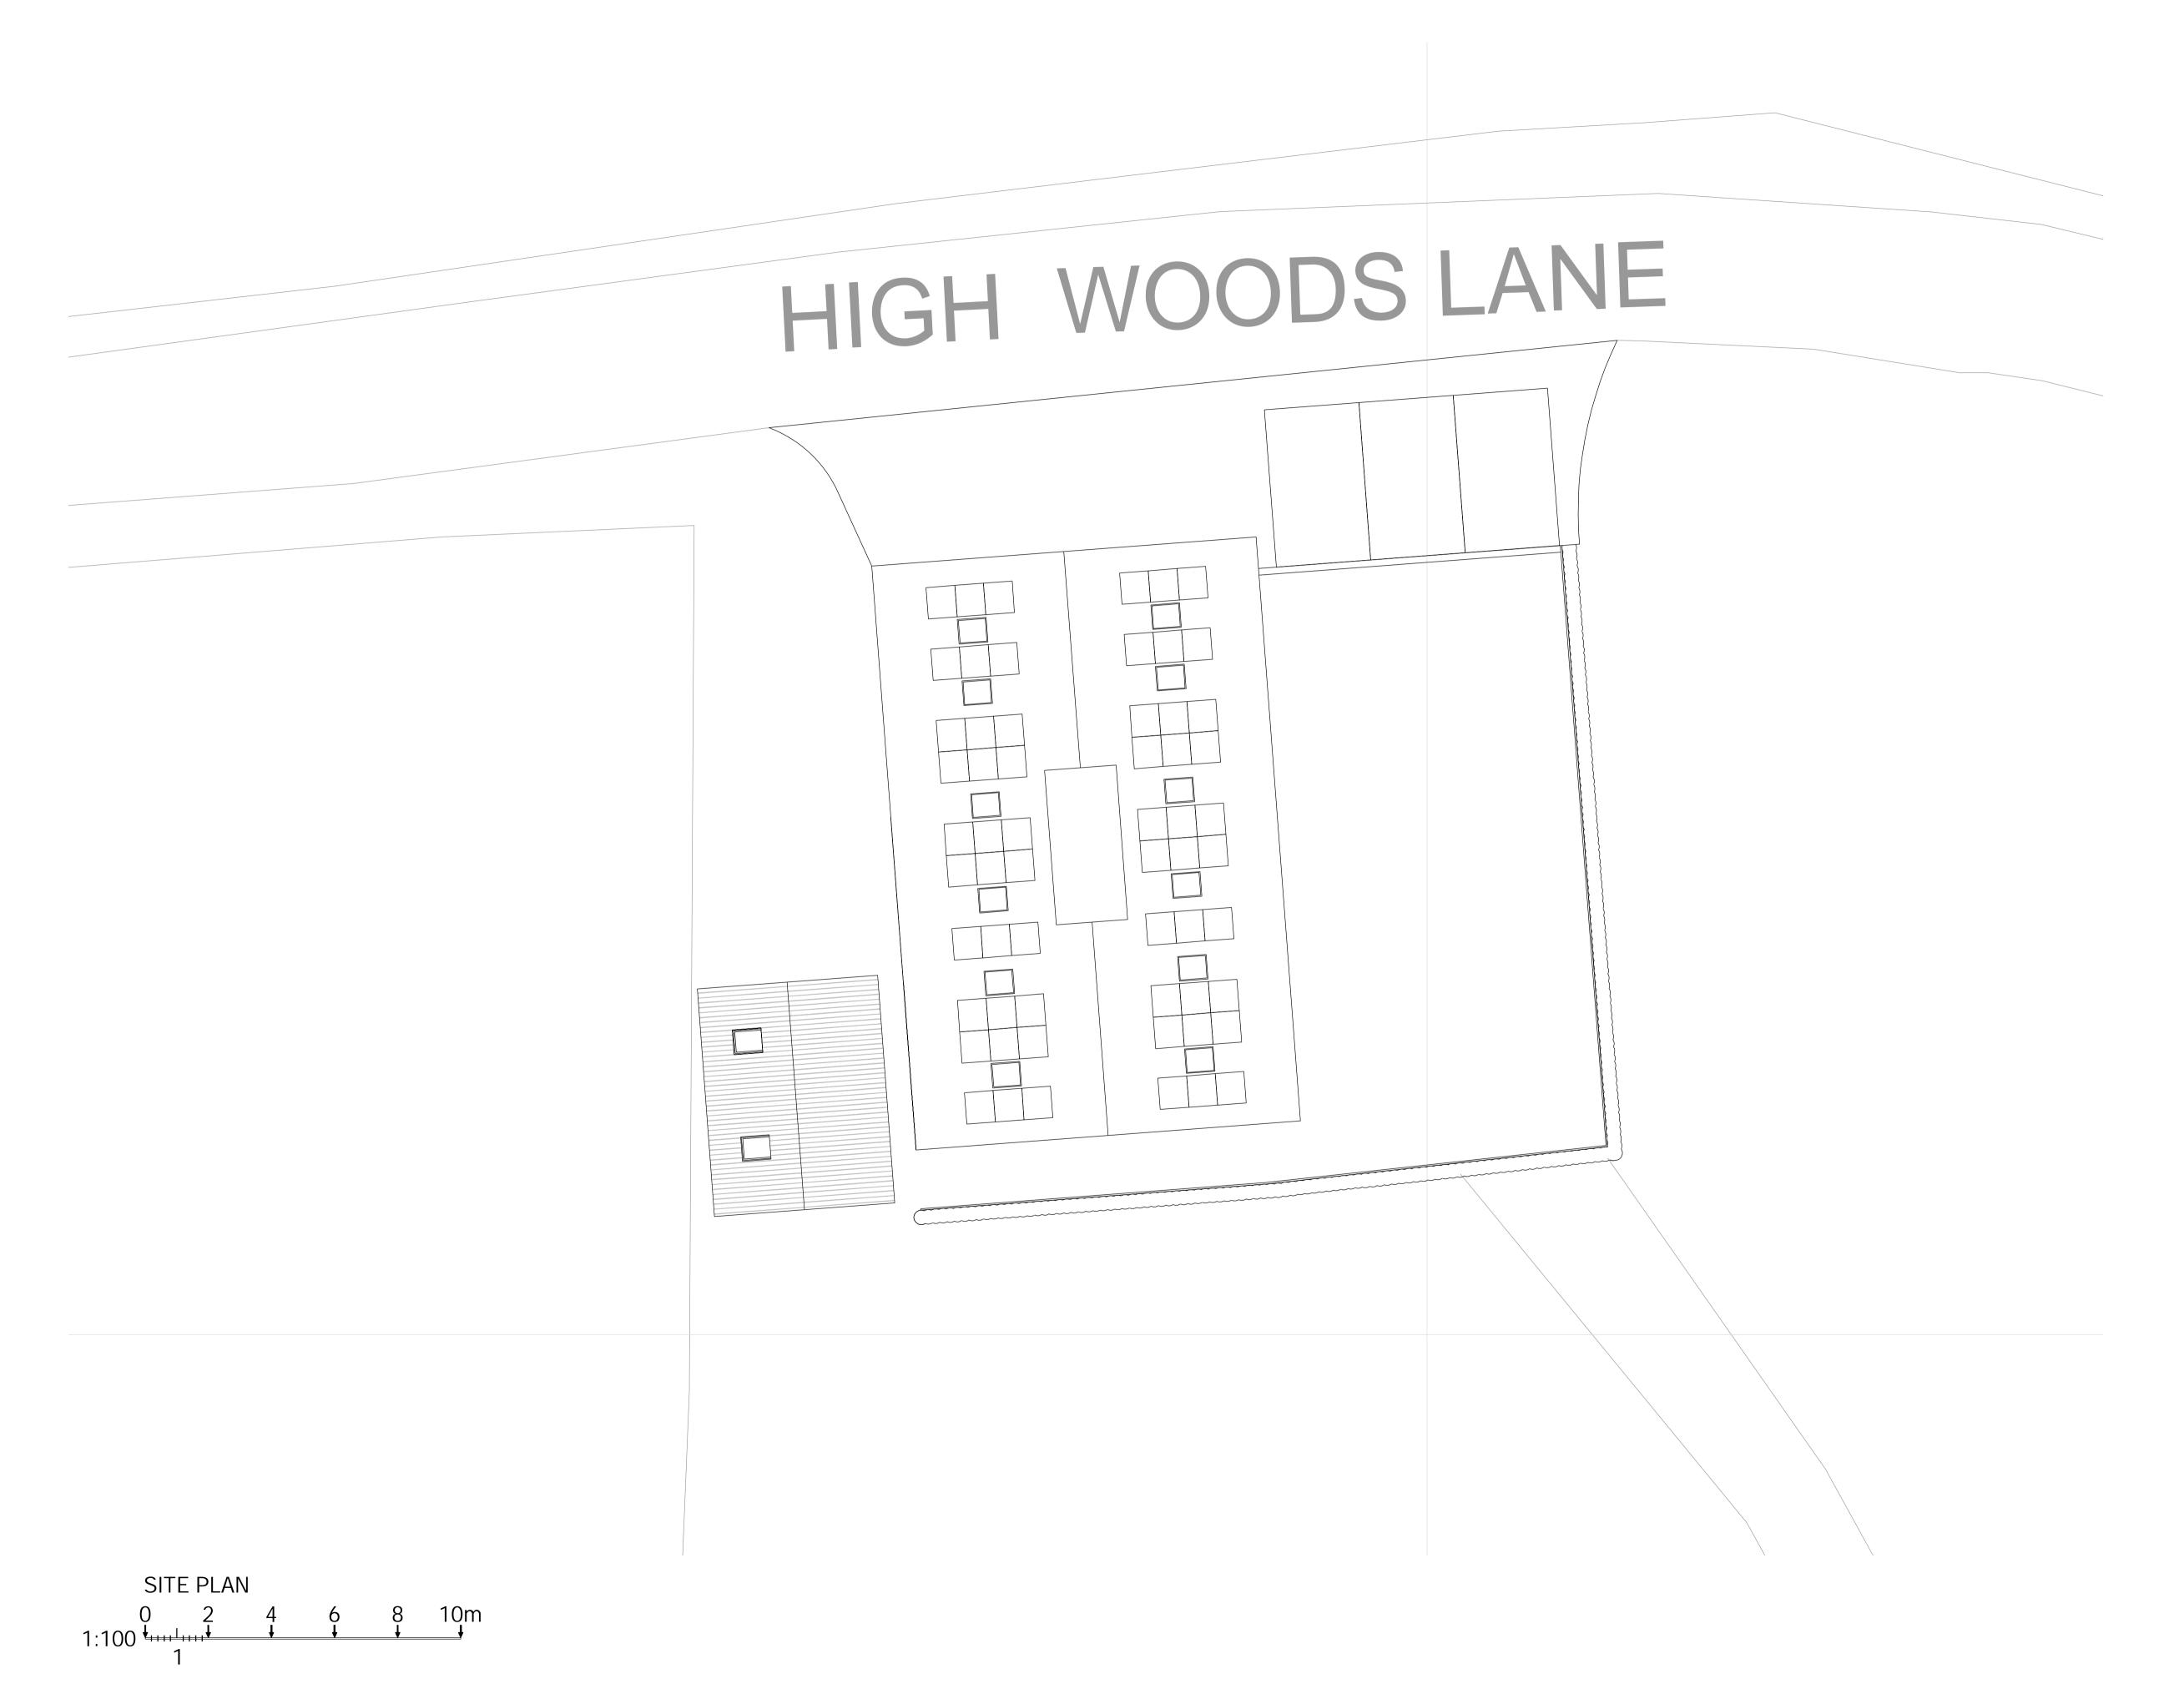

PUMPHOUSE DESIGNS

Architectural & Interior Design Consultants

CLIENT
Mr & Mrs R Gatt

PROJECT
HIGH WOODS BARN
HIGH WOODS LANE
TUNBRIDGE WELLS
TN2 4TU

DRAWING
PROPOSED SITE PLAN

FIRST ISSUE DRAWN BY SCALE @ A1

02.11.23 AW 1:100 @ A1

DRAWING NO.
7837 / 2 / D