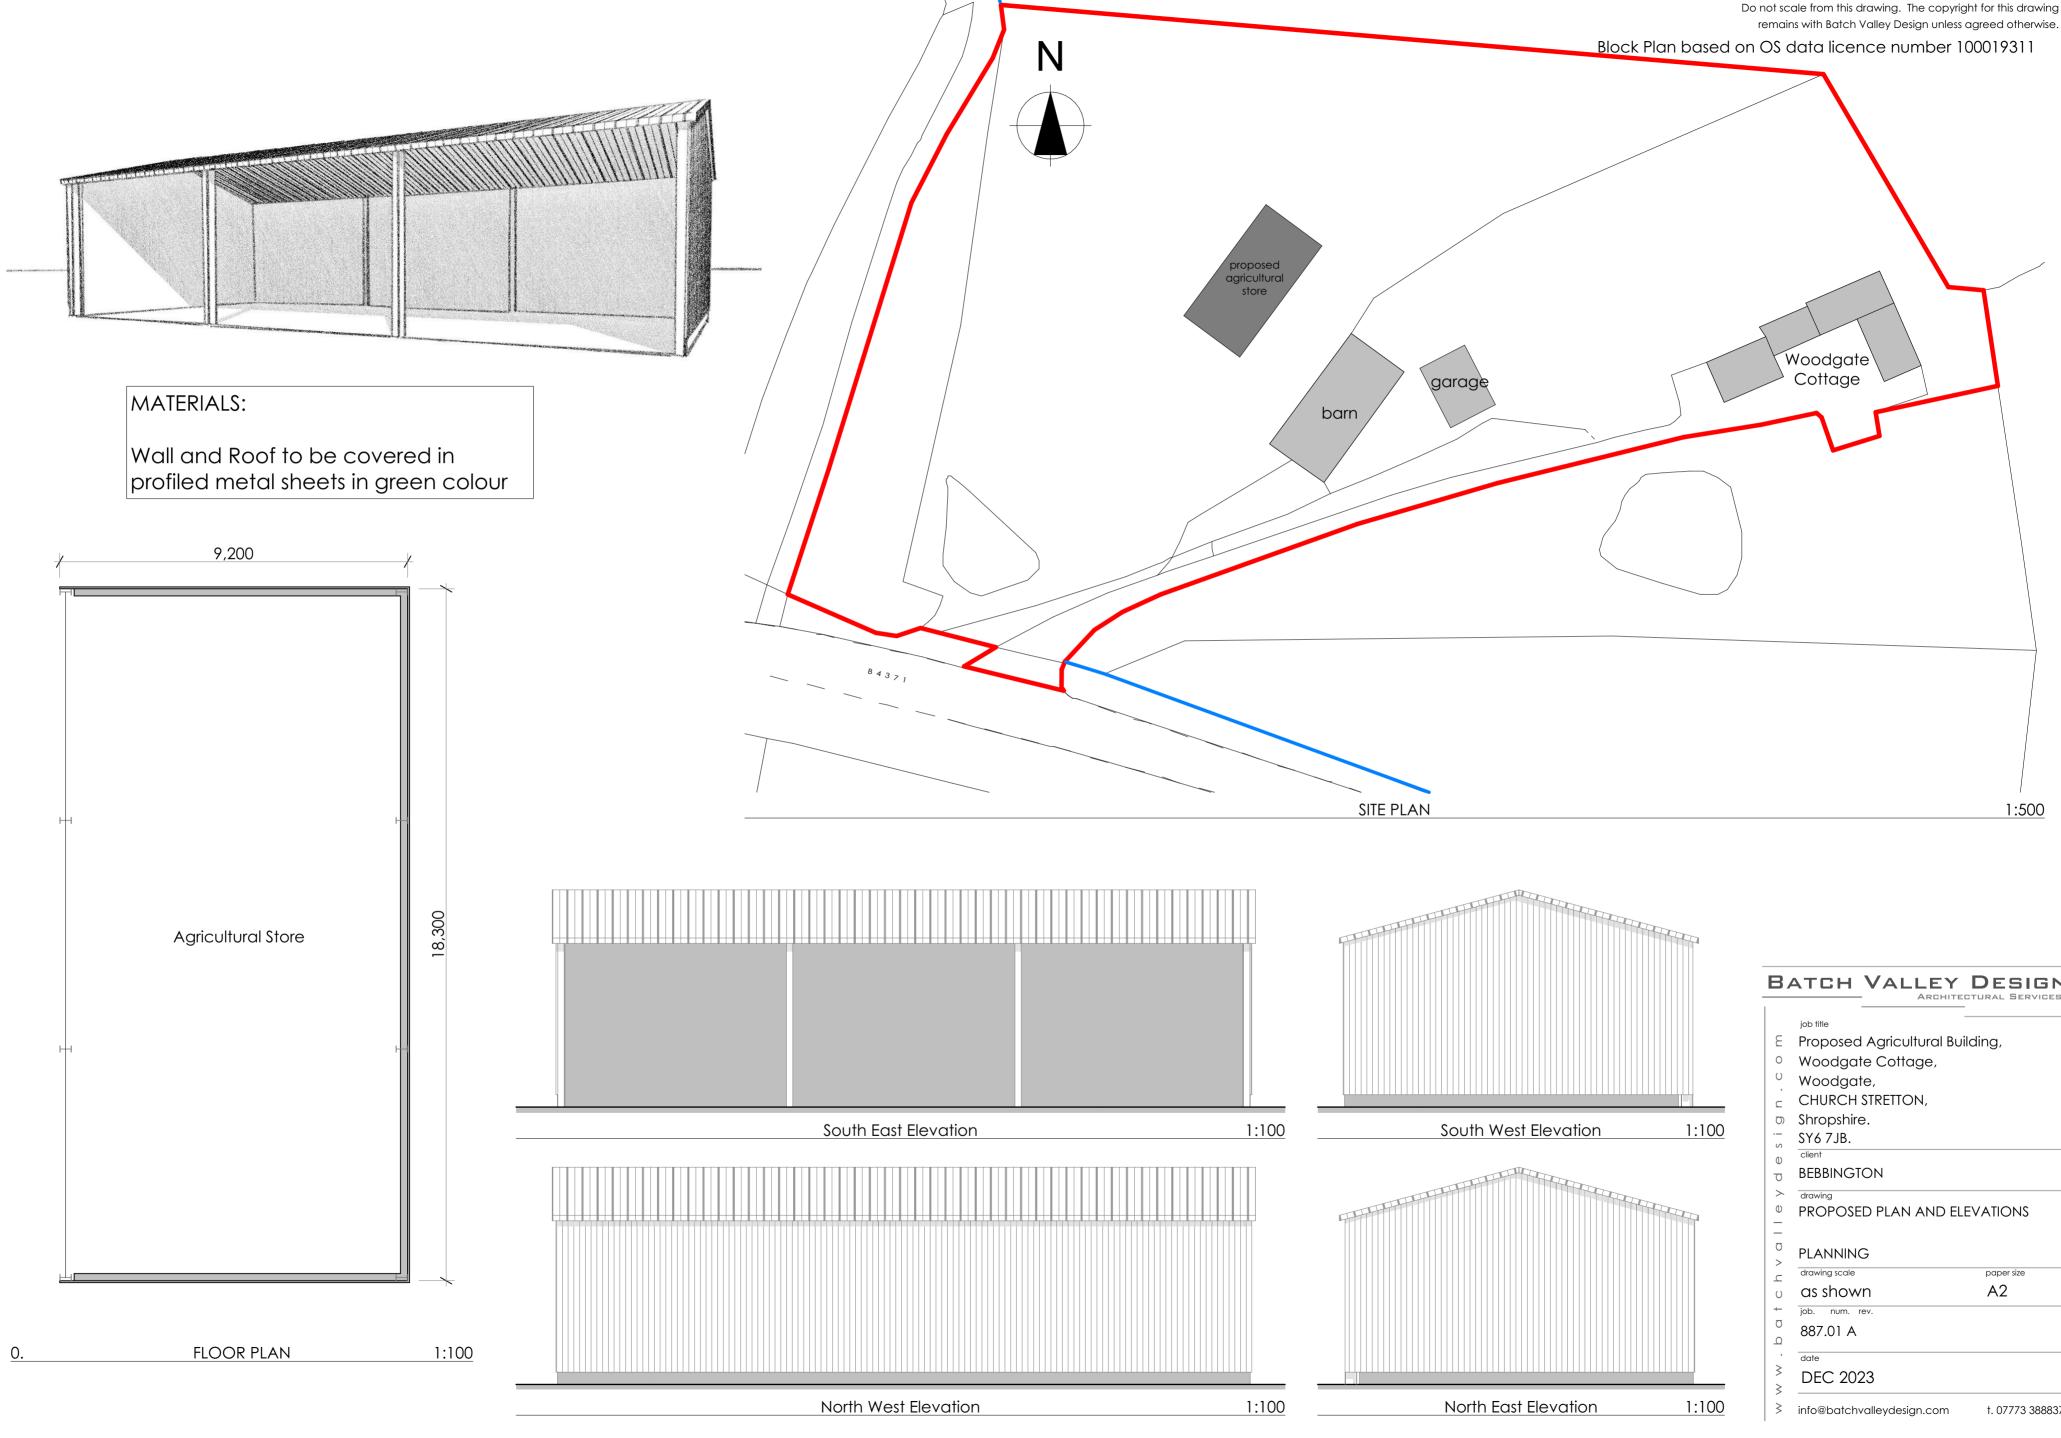

Do not scale from this drawing. The copyright for this drawing

| B                                  | ATCH VALLEY DESIGN                                                                                                                                    |
|------------------------------------|-------------------------------------------------------------------------------------------------------------------------------------------------------|
| design.com                         | job title<br>Proposed Agricultural Building,<br>Woodgate Cottage,<br>Woodgate,<br>CHURCH STRETTON,<br>Shropshire.<br>SY6 7JB.<br>client<br>BEBBINGTON |
| <ul><li>&lt; a     e √ 0</li></ul> | drawing<br>PROPOSED PLAN AND ELEVATIONS                                                                                                               |
|                                    | PLANNING                                                                                                                                              |
| 4<br>U                             | drawing scale paper size   as shown A2   job. num.                                                                                                    |
| σ                                  | 887.01 A                                                                                                                                              |
| ≯<br>≯                             | date<br>DEC 2023                                                                                                                                      |
| ><br>>                             | info@batchvalleydesign.com t. 07773 388837                                                                                                            |