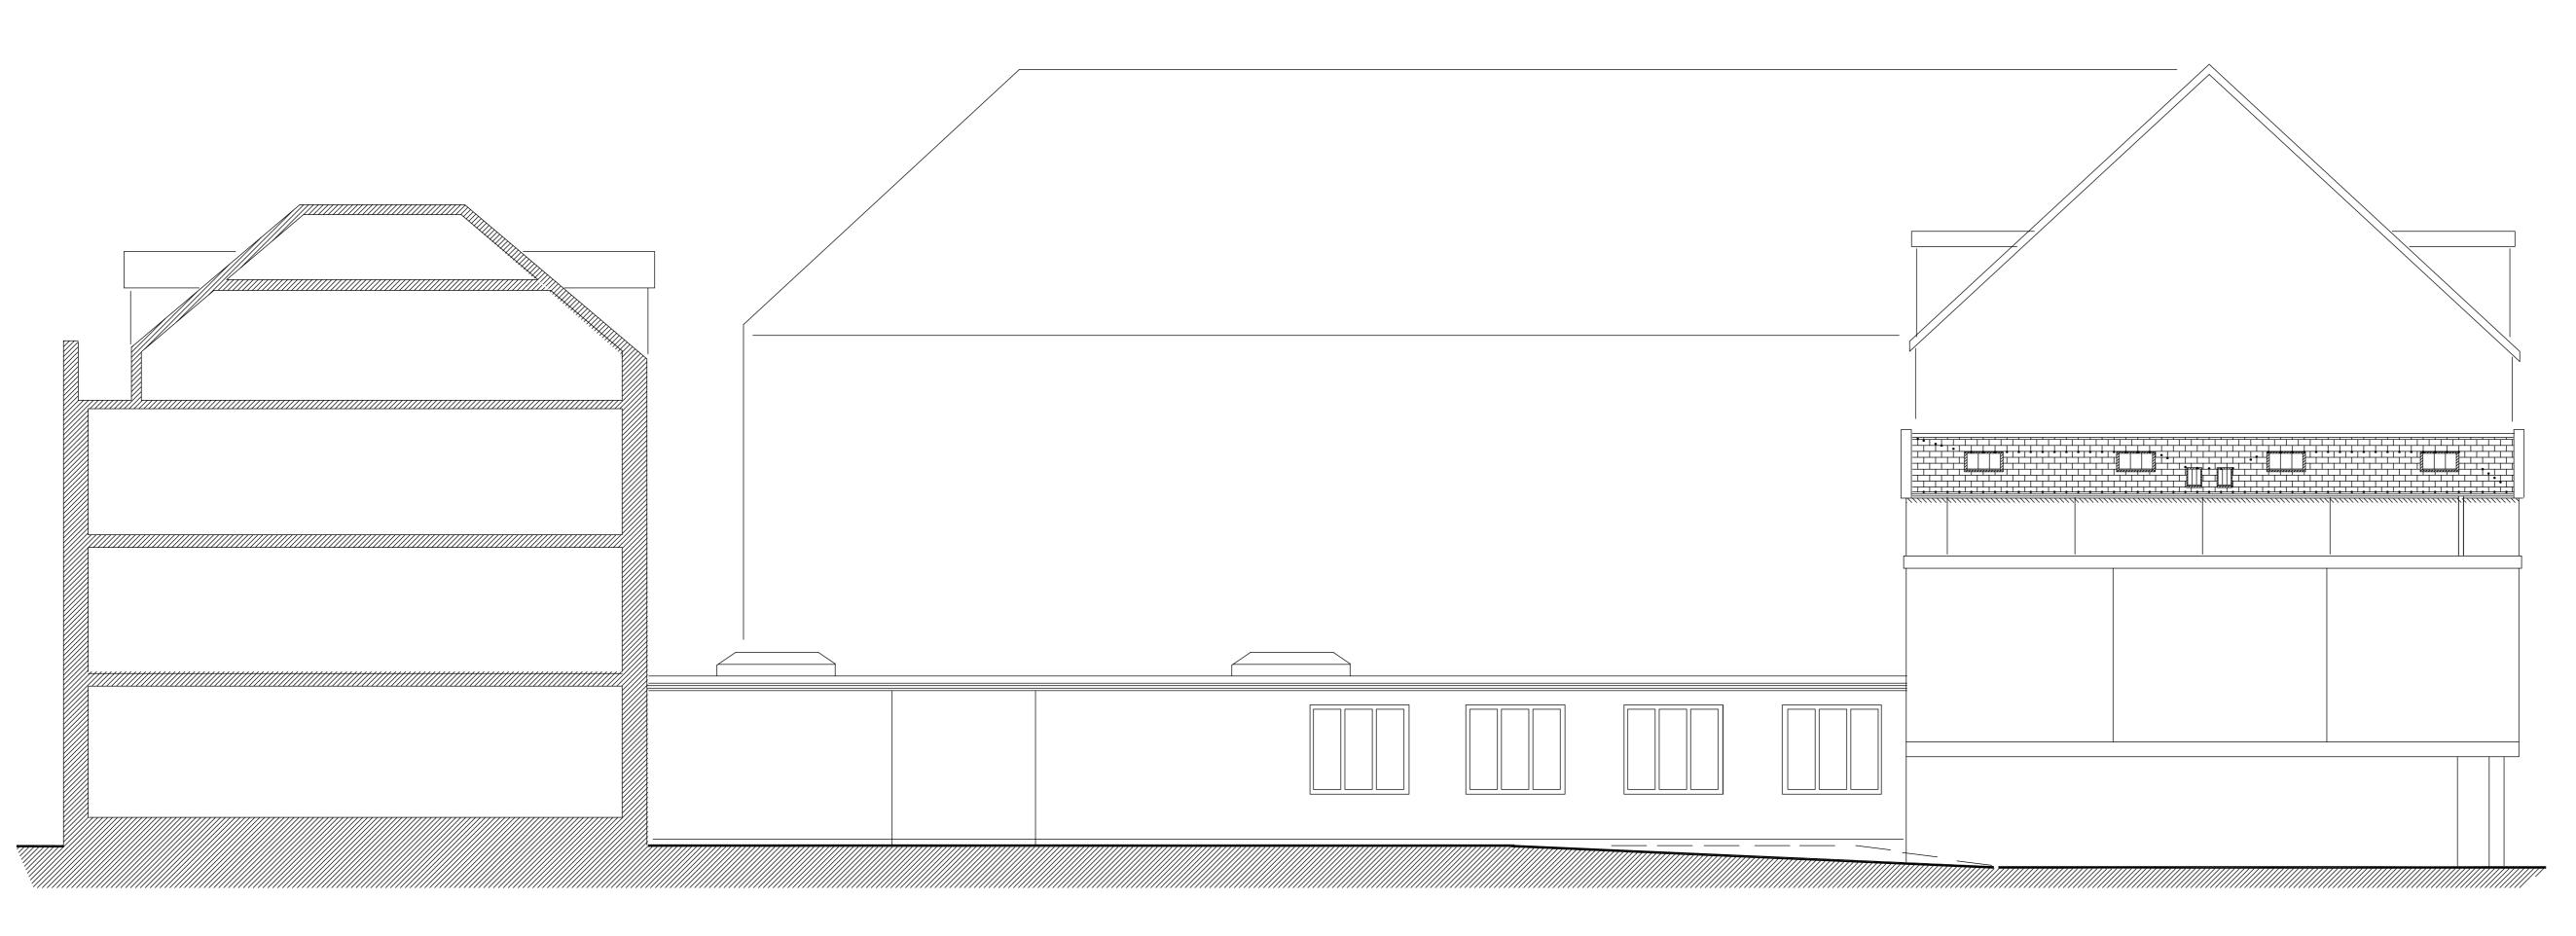

Lemon Street

Adjacent Propoerty To Rear

Adjacent Propoerty To Rear

Tabernacle Street

 This drawing is the copyright of Cornwall Planning Group and may not be reproduced without licence.
 The Contractor shall not scale off this drawing for construction purposes, only figured dimensions shall be worked from.

| Scale = 1:50@A1<br><u> </u>                                                                                                                                                                                                                                                                          |
|------------------------------------------------------------------------------------------------------------------------------------------------------------------------------------------------------------------------------------------------------------------------------------------------------|
| Cornwall Planning Group<br>Head Office: Chi Gallos,<br>Hayle Marine Renewables Business Park,<br>North Quay, Hayle,<br>Cornwall, TR27 4DD<br>Phone: +44 (0)1736 448 500<br>Email: office@cornwallplanninggroup.co.uk<br>Web: www.cornwallplanninggroup.co.uk                                         |
| Client: Underwild Design and Development Ltd                                                                                                                                                                                                                                                         |
| Project: Amendment to Previously Approved Design<br>PA16/03201 - Listed building consent for<br>proposed demolition of garage/store and<br>rear section of single storey extension.<br>Construction of shop and seven apartments<br>at Site to the Rear of 18 Lemon Street Truro<br>Cornwall TR1 2LS |
| Title: Proposed Sections                                                                                                                                                                                                                                                                             |
| Stage: Project                                                                                                                                                                                                                                                                                       |
| <b>Scale:</b> 1 : 75                                                                                                                                                                                                                                                                                 |
| Date: 18/05/2023                                                                                                                                                                                                                                                                                     |
| Draw: QEC Checked: CM                                                                                                                                                                                                                                                                                |
| Project No. 583 Drawing: 006 Rev.                                                                                                                                                                                                                                                                    |