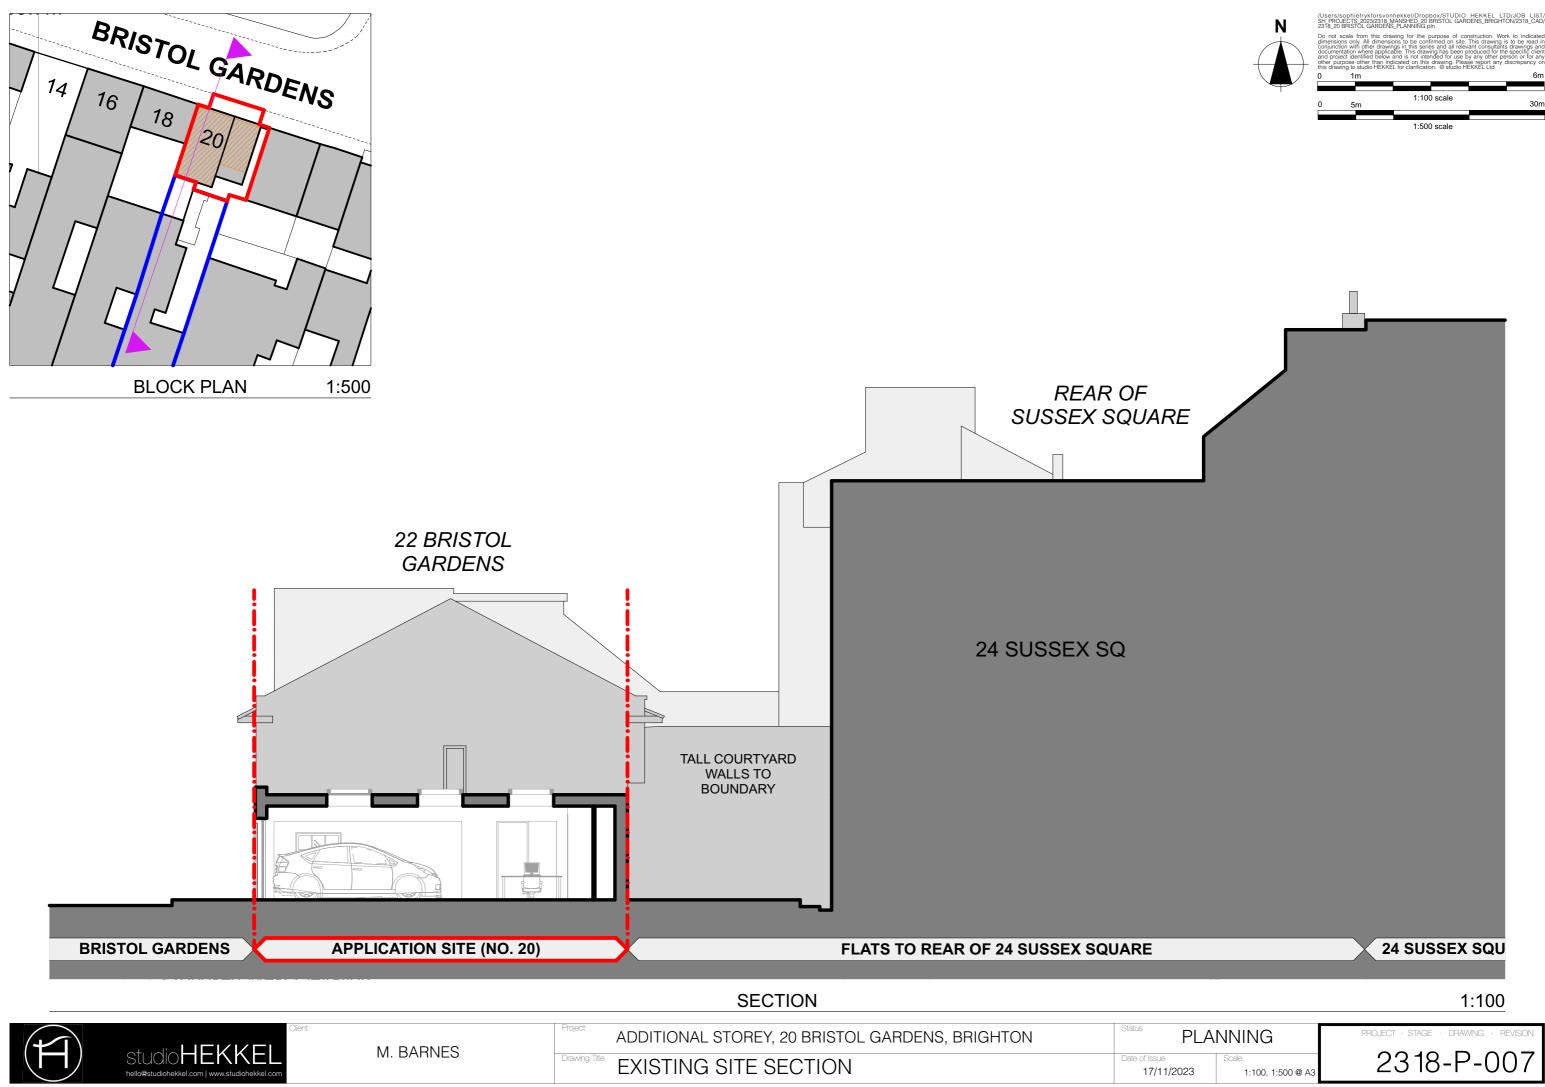

| conjun<br>docum<br>and pr | ction with other on<br>entation where a<br>oject identified b | drawings in this series<br>pplicable. This drawin<br>elow and is not intend<br>an indicated on this d<br>EKKEL for clarification | and all relev<br>g has been p<br>led for use b | ant consultants<br>roduced for the<br>y any other pe | s drawings and<br>e specific client<br>erson or for any |
|---------------------------|---------------------------------------------------------------|----------------------------------------------------------------------------------------------------------------------------------|------------------------------------------------|------------------------------------------------------|---------------------------------------------------------|
| 0                         | 1m                                                            |                                                                                                                                  |                                                |                                                      | 6m                                                      |
|                           |                                                               |                                                                                                                                  |                                                |                                                      |                                                         |
|                           |                                                               | 1:100                                                                                                                            | scale                                          |                                                      |                                                         |
| 0                         | 5m                                                            |                                                                                                                                  | ooulo                                          |                                                      | 30m                                                     |
|                           |                                                               |                                                                                                                                  |                                                |                                                      |                                                         |
|                           |                                                               | 1.500                                                                                                                            | aaala                                          |                                                      |                                                         |