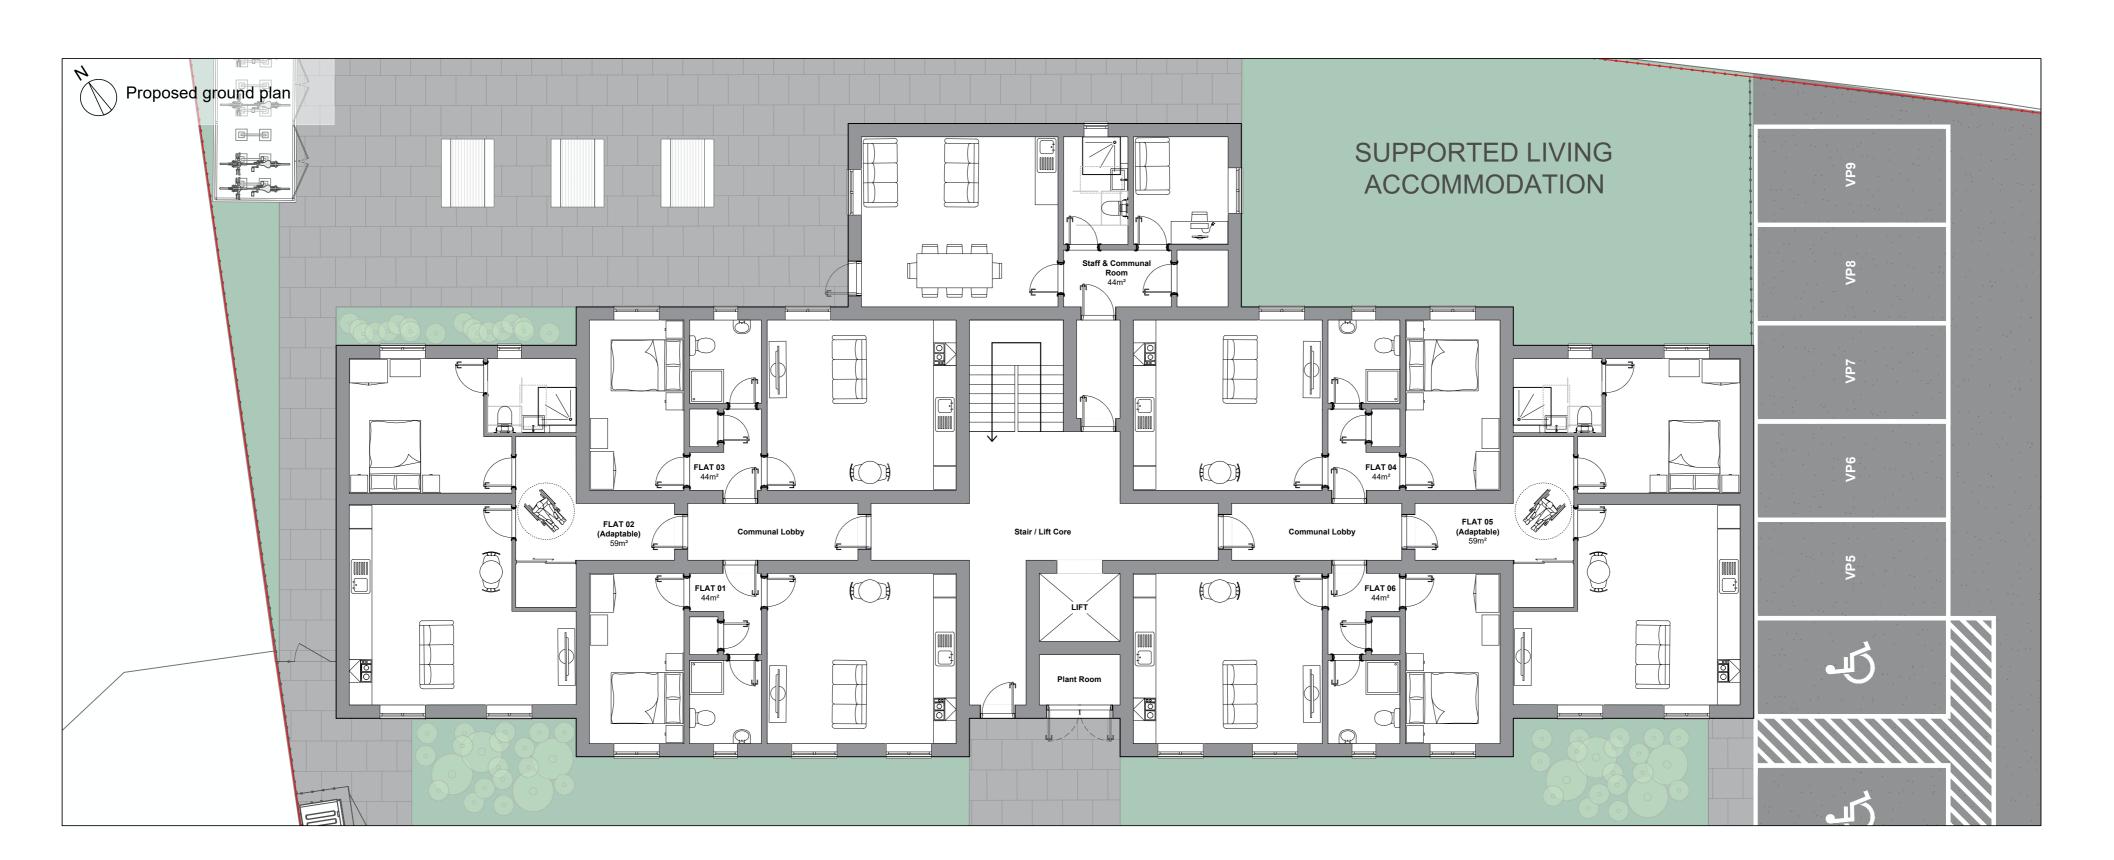

## Accommodation Schedule

| Flat No.       | Area |   | Flat No.       | Area  |
|----------------|------|---|----------------|-------|
| 01             | 44m² |   | 09             | 44m²  |
| 02 (Adaptable) | 59m² |   | 10             | 44m²  |
| 03             | 44m² |   | 11 (Adaptable) | 59m²  |
| 04             | 44m² |   | 12             | 44m²  |
| 05 (Adaptable) | 59m² |   | Total          | 588m² |
| 06             | 44m² |   | Average        | 49m²  |
| 07             | 44m² |   |                |       |
| 08 (Adaptable) | 59m² |   |                |       |
|                |      | - |                |       |