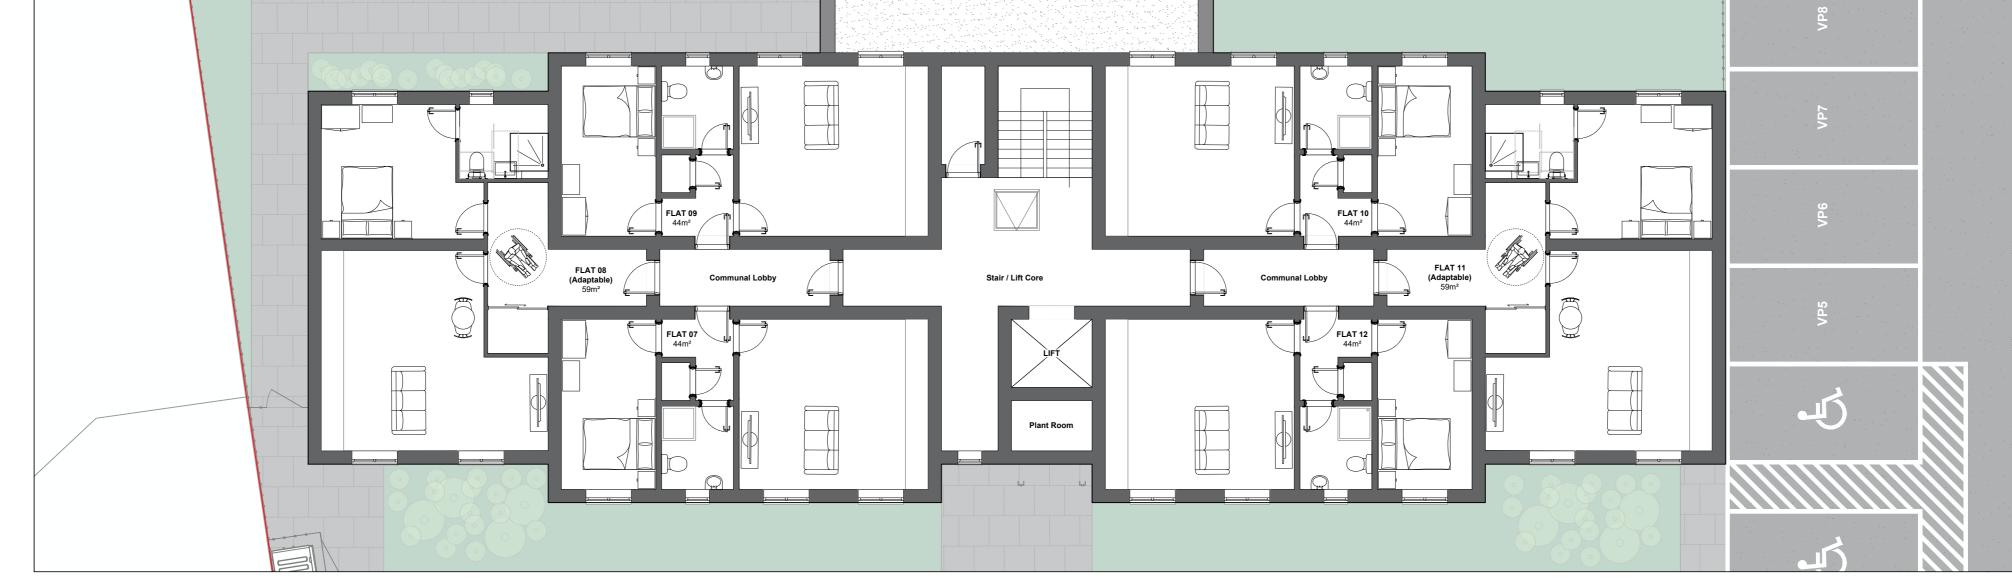

## Accommodation Schedule

| Flat No.       | Area |   | Flat No.       | Area  |
|----------------|------|---|----------------|-------|
| 01             | 44m² |   | 09             | 44m²  |
| 02 (Adaptable) | 59m² |   | 10             | 44m²  |
| 03             | 44m² |   | 11 (Adaptable) | 59m²  |
| 04             | 44m² |   | 12             | 44m²  |
| 05 (Adaptable) | 59m² |   | Total          | 588m² |
| 06             | 44m² |   | Average        | 49m²  |
| 07             | 44m² |   |                |       |
| 08 (Adaptable) | 59m² |   |                |       |
|                |      | - |                |       |