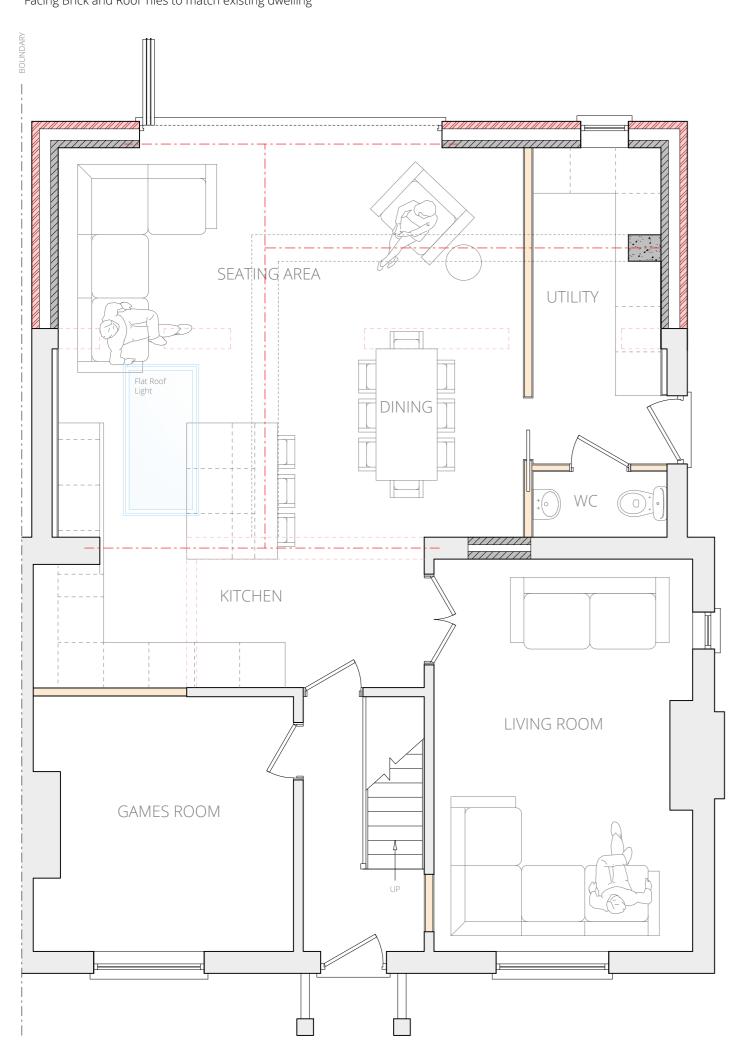

FRONT ELEVATION AS PROPOSED Scale 1:100 Facing Brick and Roof Tiles to match existing dwelling

GROUND FLOOR PLAN AS PROPOSED

Scale 1:50

SIDE ELEVATION AS PROPOSED Scale 1:100

REAR ELEVATION AS PROPOSED Scale 1:100