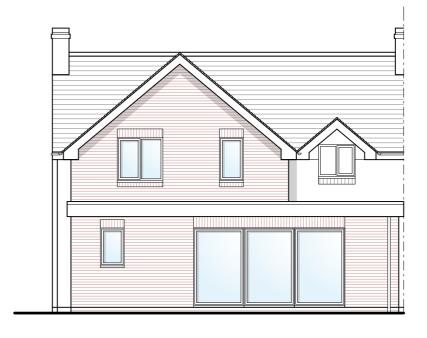

FRONT ELEVATION AS PROPOSED Scale 1:100 Facing Brick and Roof Tiles to match existing dwelling

GROUND FLOOR PLAN AS PROPOSED

Scale 1:50

SIDE ELEVATION AS PROPOSED Scale 1:100

REAR ELEVATION AS PROPOSED Scale 1:100