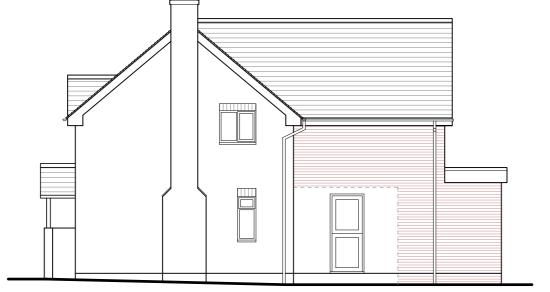

FRONT ELEVATION AS PROPOSED Scale 1:100 Facing Brick and Roof Tiles to match existing dwelling

GROUND FLOOR PLAN AS PROPOSED

Scale 1:50

SIDE ELEVATION AS PROPOSED Scale 1:100

REAR ELEVATION AS PROPOSED Scale 1:100

SIDE ELEVATION AS PROPOSED Scale 1:100







## PROPOSED

26 Gaymore Road Cookley Kidderminster DY10 3TU

Mr and Mrs Stockley

Scale's 1:50 & 1:100 on A2 Date July 2023

© This drawing and the design depicted in it are the copyright of the designer and may not be reproduced except by written permission.





ENGINEERING and BUILDING DESIGN Ltd 65 Steatite Way Stourport-on-Severn Worcestershire DY13 8PQ

01299 402020 07528 579724

hello@engbuildingdesign.co.uk www.engbuildingdesign.co.uk

23-4418/02