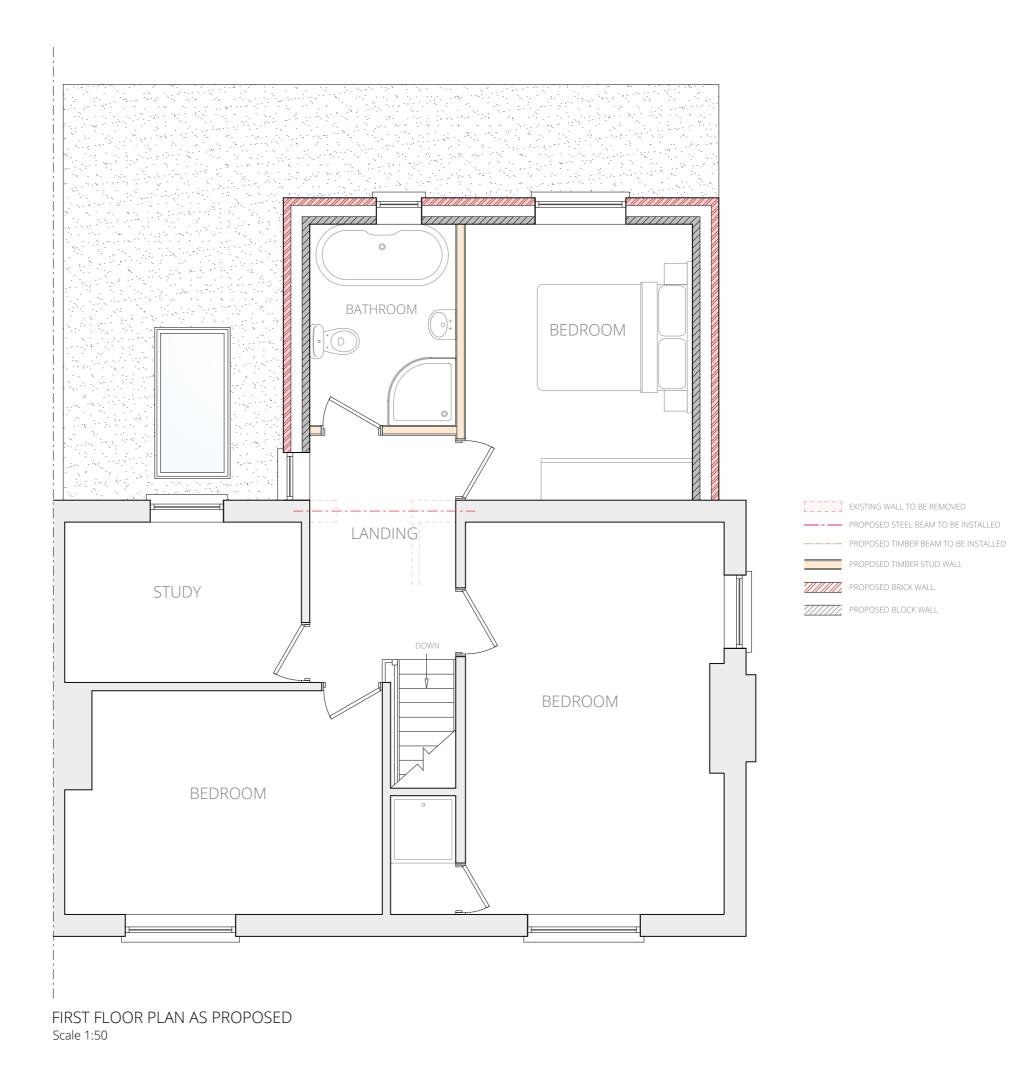

FRONT ELEVATION AS PROPOSED Scale 1:100 Facing Brick and Roof Tiles to match existing dwelling

GROUND FLOOR PLAN AS PROPOSED

Scale 1:50

SIDE ELEVATION AS PROPOSED Scale 1:100

REAR ELEVATION AS PROPOSED Scale 1:100