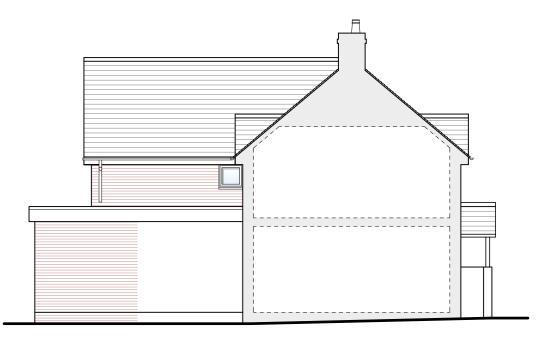

FRONT ELEVATION AS PROPOSED Scale 1:100 Facing Brick and Roof Tiles to match existing dwelling

GROUND FLOOR PLAN AS PROPOSED

Scale 1:50

SIDE ELEVATION AS PROPOSED Scale 1:100

REAR ELEVATION AS PROPOSED Scale 1:100

SIDE ELEVATION AS PROPOSED Scale 1:100







## PROPOSED

26 Gaymore Road Cookley Kidderminster DY10 3TU

Mr and Mrs Stockley

Scale's 1:50 & 1:100 on A2 Date July 2023

© This drawing and the design depicted in it are the copyright of the designer and may not be reproduced except by written permission.





ENGINEERING and BUILDING DESIGN Ltd 65 Steatite Way Stourport-on-Severn Worcestershire DY13 8PQ

01299 402020 07528 579724

hello@engbuildingdesign.co.uk www.engbuildingdesign.co.uk

23-4418/02