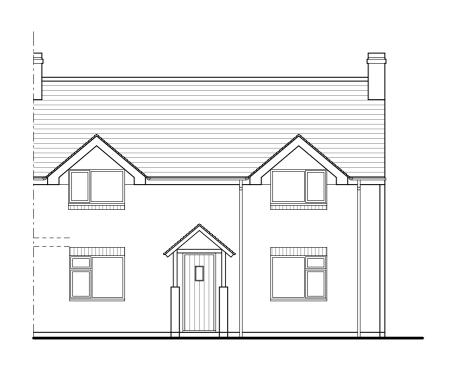

FRONT ELEVATION AS PROPOSED Scale 1:100 Facing Brick and Roof Tiles to match existing dwelling

GROUND FLOOR PLAN AS PROPOSED

Scale 1:50

SIDE ELEVATION AS PROPOSED Scale 1:100

REAR ELEVATION AS PROPOSED Scale 1:100