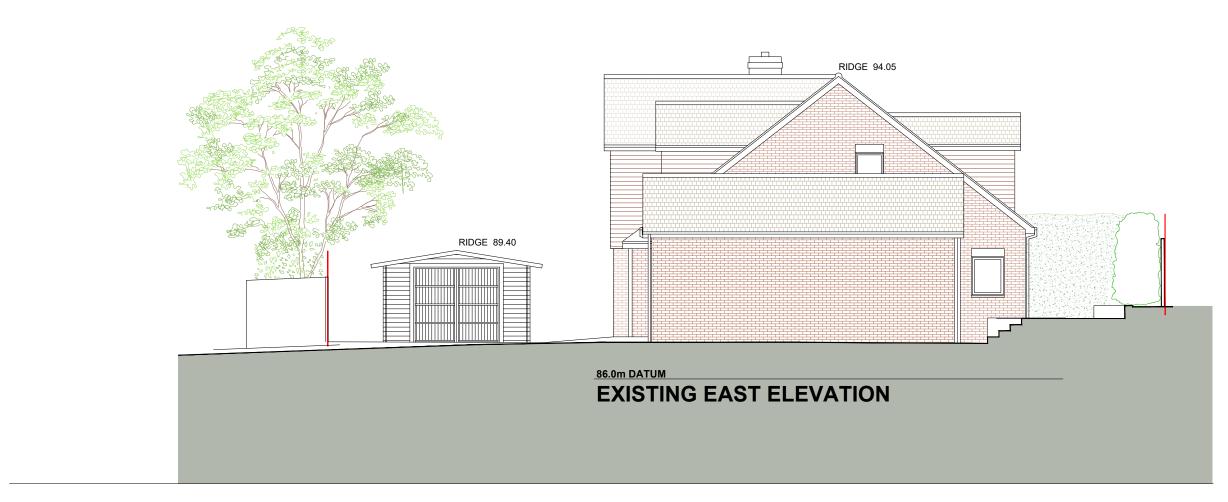

## PROPOSED GARAGE REPLACEMENT AND FIRST FLOOR EXTENSION 58A SOUTH ROAD, HORNDEAN PO8 0EP

# **EAST SITE ELEVATIONS**EXISTING and PROPOSED