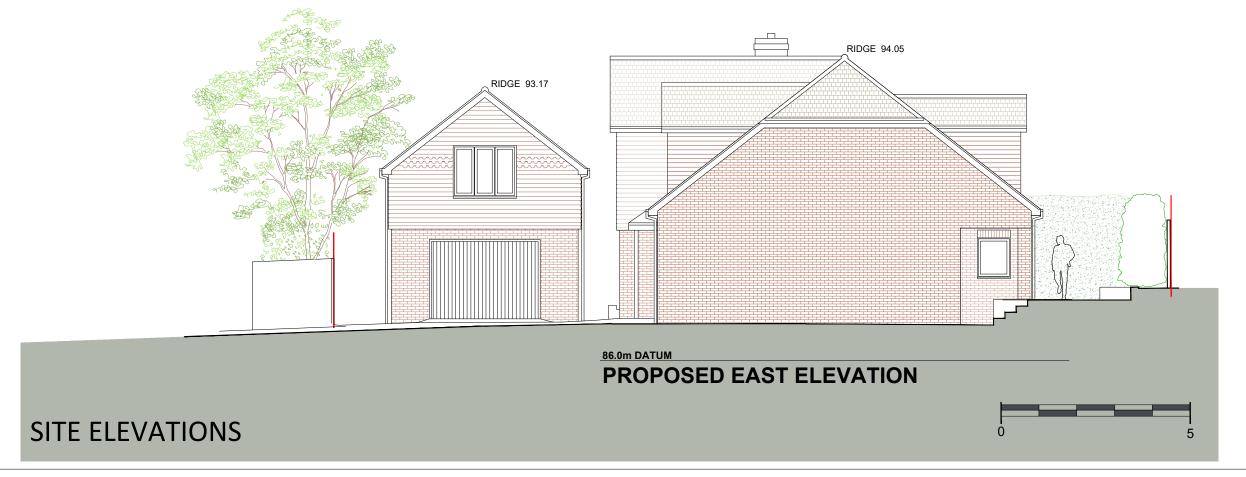

## PROPOSED GARAGE REPLACEMENT AND FIRST FLOOR EXTENSION 58A SOUTH ROAD, HORNDEAN PO8 0EP

# **EAST SITE ELEVATIONS**EXISTING and PROPOSED