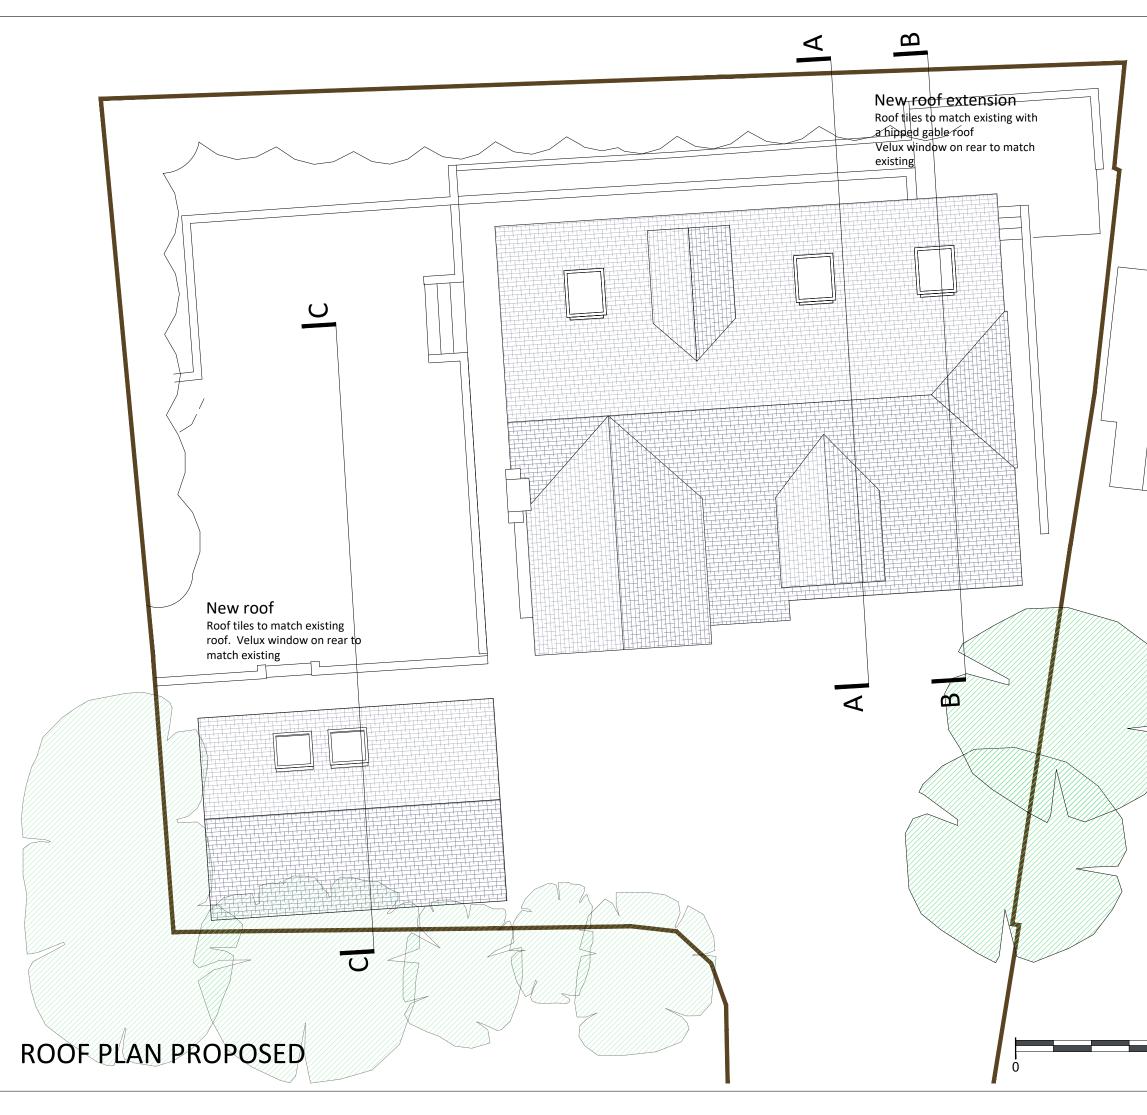

# PROPOSED GARAGE REPLACEMENT PO8 0EP

AND FIRST FLOOR EXTENSION 58A SOUTH ROAD, HORNDEAN

# DRAWING TITLE

**ROOF PLAN** AS PROPOSED