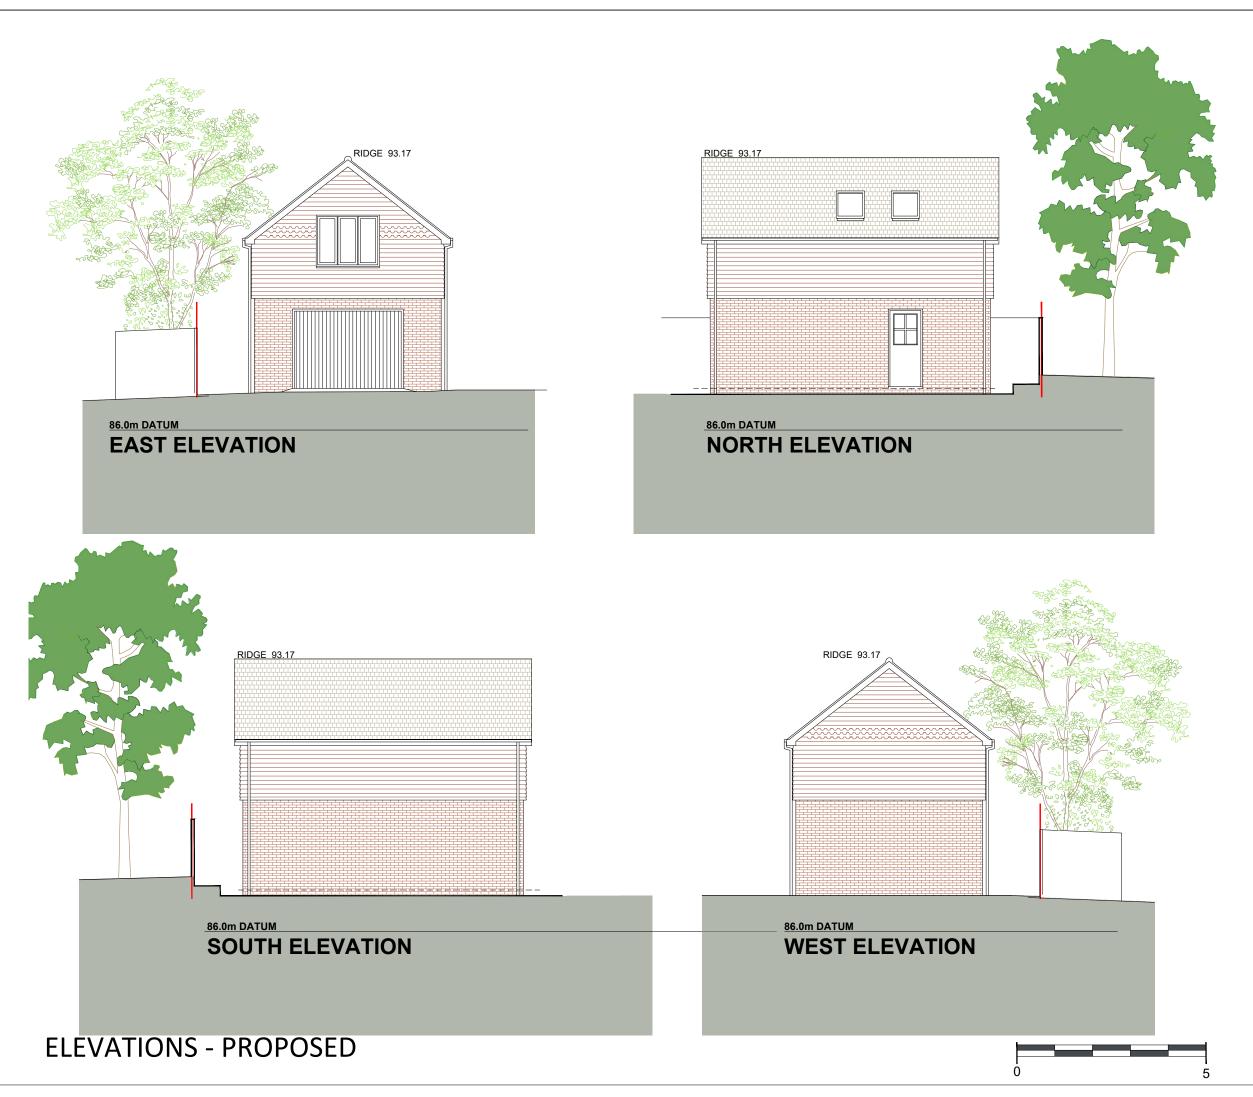

# PROPOSED GARAGE REPLACEMENT AND FIRST FLOOR EXTENSION 58A SOUTH ROAD, HORNDEAN PO8 0EP

## DRAWING TITLE

**ELEVATIONS - GARAGE / STORE** AS PROPOSED