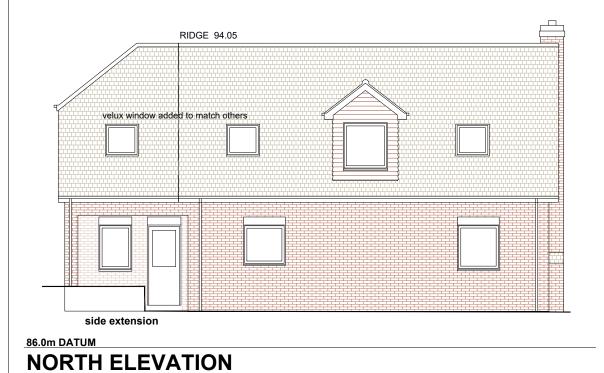

**RIDGE 94.05** side extension

86.0m DATUM

## **EAST ELEVATION**





**WEST ELEVATION** 

AMENDMENTS

DATE

| С | Scale bar added   | 27.11.23 |
|---|-------------------|----------|
| В | GENERAL AMENDMENT | 15.11.23 |
| Α | GENERAL AMENDMENT | 13.11.23 |

This drawing has been prepared for PLANNING APPLICATION and is not to be used for any other purpose. Dimensions are indicative and should be referenced against measured surveys only.

This drawing is the property of LUNDI ARCHITECTS and must not be reproduced, in part or whole, or deviated from, without their permission.

## **TONI & NEIL LANGFORD**

## PROJECT

PROPOSED GARAGE REPLACEMENT AND FIRST FLOOR EXTENSION 58A SOUTH ROAD, HORNDEAN PO8 0EP

DRAWING TITLE

**ELEVATIONS - HOUSE** AS PROPOSED

OCTOBER 2023

1:100 @ A3

DRAWING