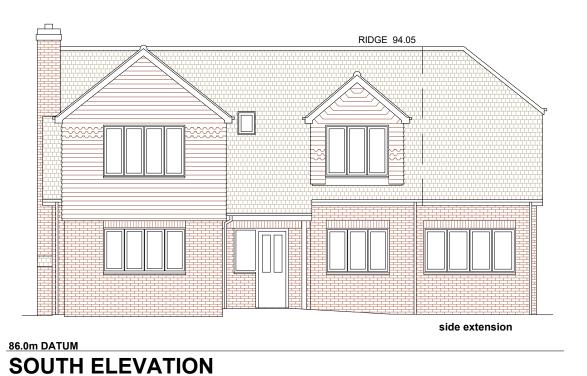

**RIDGE 94.05** side extension

86.0m DATUM

## **EAST ELEVATION**





**WEST ELEVATION** 

AMENDMENTS

DATE

| С | Scale bar added   | 27.11.23 |
|---|-------------------|----------|
| В | GENERAL AMENDMENT | 15.11.23 |
| Α | GENERAL AMENDMENT | 13.11.23 |

This drawing has been prepared for PLANNING APPLICATION and is not to be used for any other purpose. Dimensions are indicative and should be referenced against measured surveys only.

This drawing is the property of LUNDI ARCHITECTS and must not be reproduced, in part or whole, or deviated from, without their permission.

## **TONI & NEIL LANGFORD**

## PROJECT

PROPOSED GARAGE REPLACEMENT AND FIRST FLOOR EXTENSION 58A SOUTH ROAD, HORNDEAN PO8 0EP

DRAWING TITLE

**ELEVATIONS - HOUSE** AS PROPOSED

OCTOBER 2023

1:100 @ A3

DRAWING No. **LA2358** 012 REVISION



Lundi Architects Ltd THE STUDIO 12A FIV