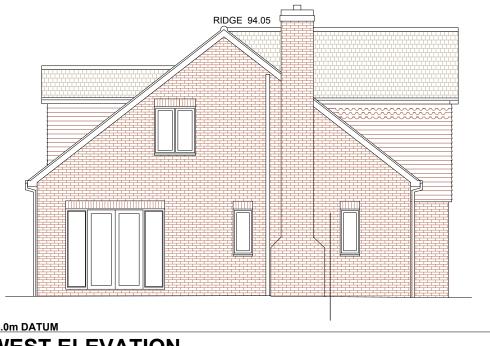

**RIDGE 94.05** side extension

86.0m DATUM

## **EAST ELEVATION**

**WEST ELEVATION** 

AMENDMENTS

DATE

| С | Scale bar added   | 27.11.23 |
|---|-------------------|----------|
| В | GENERAL AMENDMENT | 15.11.23 |
| Α | GENERAL AMENDMENT | 13.11.23 |