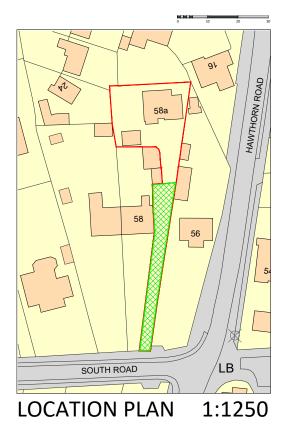

Green hatched area denotes

shared access / right of way for no 58A

# PROPOSED GARAGE REPLACEMENT AND FIRST FLOOR EXTENSION 58A SOUTH ROAD, HORNDEAN PO8 0EP

# BLOCK AND LOCATION PLANS AS EXISTING

DATE

OCTOBER 2023

SCALE

1:500, 1:1250 @ A3

DRAWING No.

**LA2358** 02

REVISION B