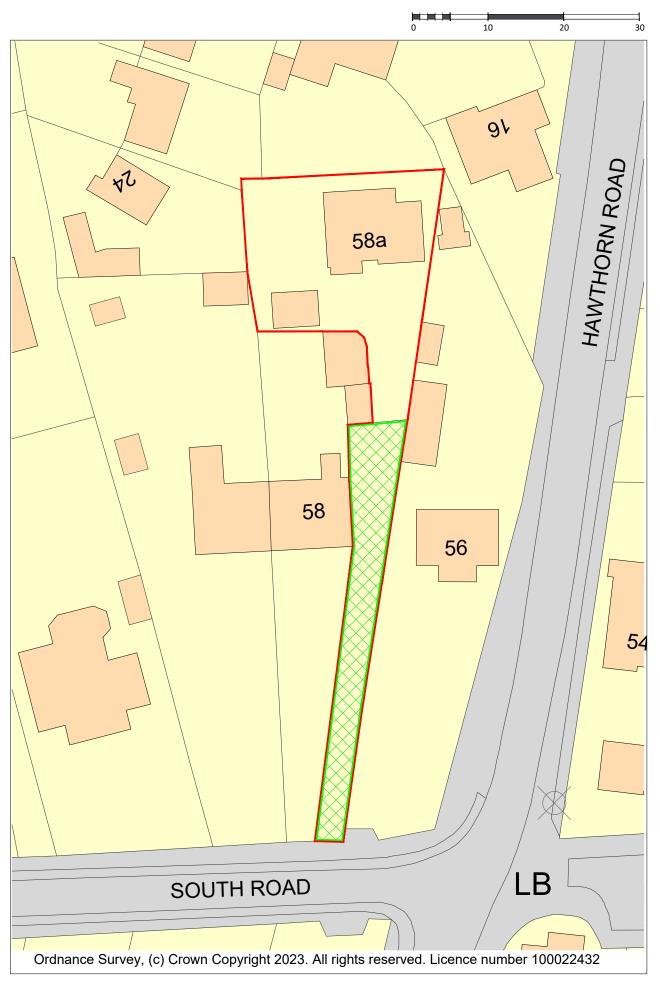

Green hatched area denotes

shared access / right of way for no 58A

# PROPOSED GARAGE REPLACEMENT AND FIRST FLOOR EXTENSION 58A SOUTH ROAD, HORNDEAN PO8 0EP

# BLOCK AND LOCATION PLANS AS EXISTING

DATE

OCTOBER 2023

SCALE

1:500, 1:1250 @ A3

DRAWING No.

**LA2358** 02

REVISION B

Lundi Architects Ltd THE STUDIO 12A FIVE HEADS ROAD HORNDEAN HANTS, PO8 9NW

www.lundi-architects.co.uk studio@lundi-architects.co.uk

BLOCK PLAN 1:500