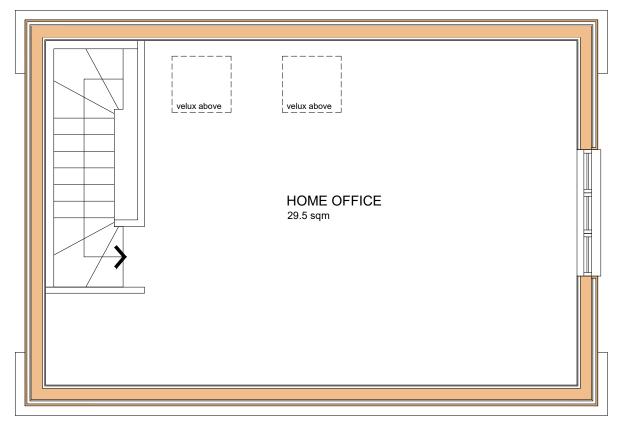

FIRST FLOOR 1:50

| AMENDMENTS |                 | DATE     |
|------------|-----------------|----------|
|            |                 |          |
|            |                 |          |
|            |                 |          |
|            |                 |          |
|            |                 |          |
| Α          | Scale bar added | 27.11.23 |

PROPOSED GARAGE REPLACEMENT AND FIRST FLOOR EXTENSION 58A SOUTH ROAD, HORNDEAN PO8 0EP

| DRAWING TITLE  GARAGE FLOOR PLANS  AS PROPOSED |          |
|------------------------------------------------|----------|
| DATE<br>OCTOBER 2023                           |          |
| SCALE<br>1:50 @ A3                             |          |
| DRAWING No.                                    | REVISION |