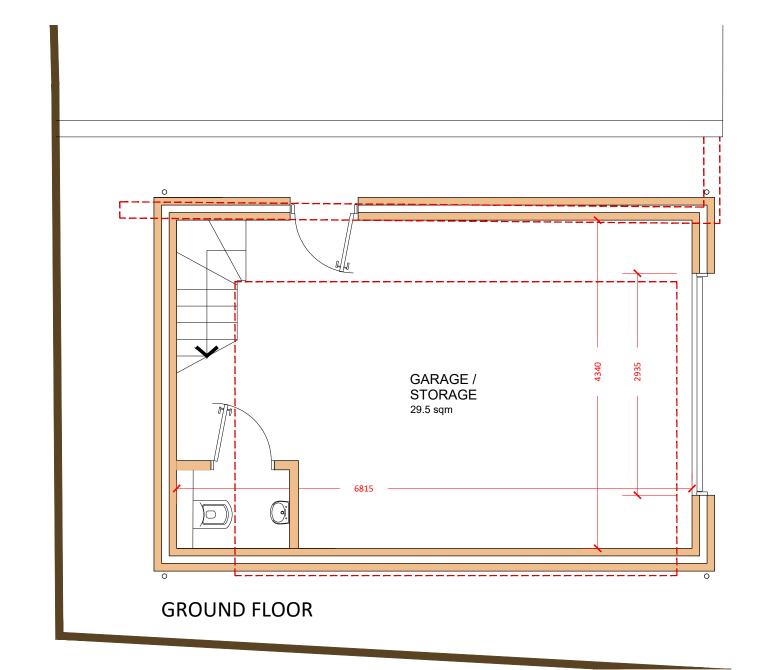

PROPOSED GARAGE REPLACEMENT AND FIRST FLOOR EXTENSION 58A SOUTH ROAD, HORNDEAN PO8 0EP

| DRAWING TITLE  GARAGE FLOOR PLANS  AS PROPOSED |          |
|------------------------------------------------|----------|
| DATE<br>OCTOBER 2023                           |          |
| SCALE<br>1:50 @ A3                             |          |
| DRAWING No.                                    | REVISION |