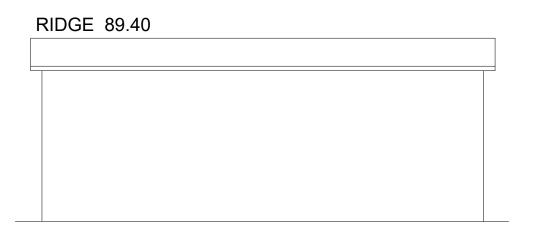

EAST ELEVATION

86.0m DATUM

**SOUTH ELEVATION** 

86.0m DATUM

## **NORTH ELEVATION**

**86.0m DATUM** 

**WEST ELEVATION** 