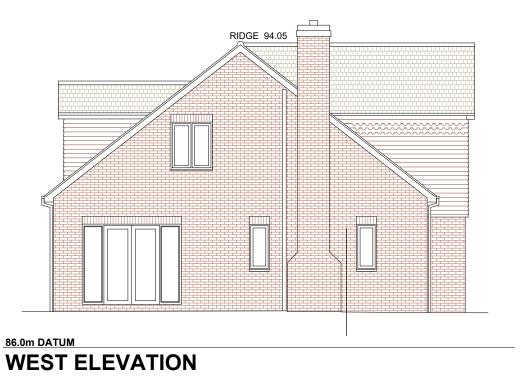

# **EAST ELEVATION**

**SOUTH ELEVATION** 

**NORTH ELEVATION** 

RIDGE 94.05

86.0m DATUM