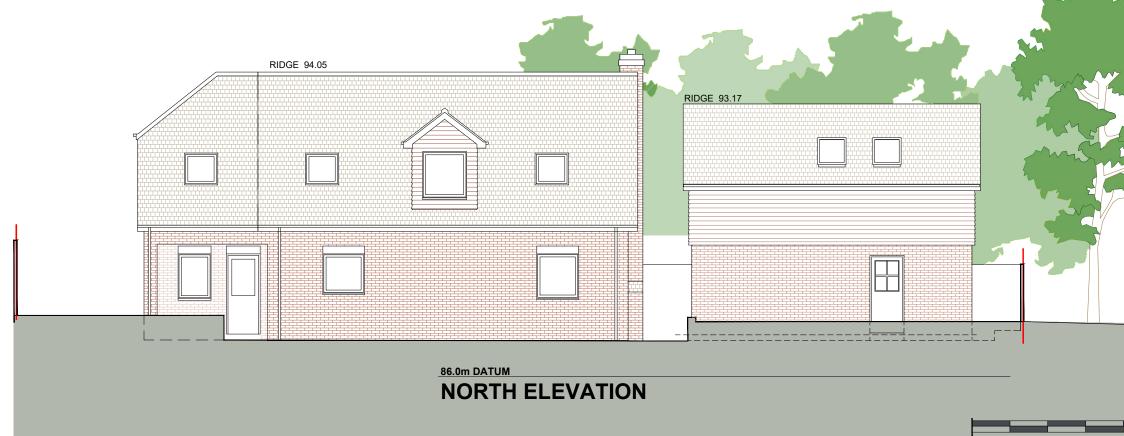

SITE ELEVATIONS

# PROJECT

PROPOSED GARAGE REPLACEMENT AND FIRST FLOOR EXTENSION 58A SOUTH ROAD, HORNDEAN

PO8 0EP

DRAWING TITLE

NORTH SITE ELEVATIONS

EXISTING and PROPOSED