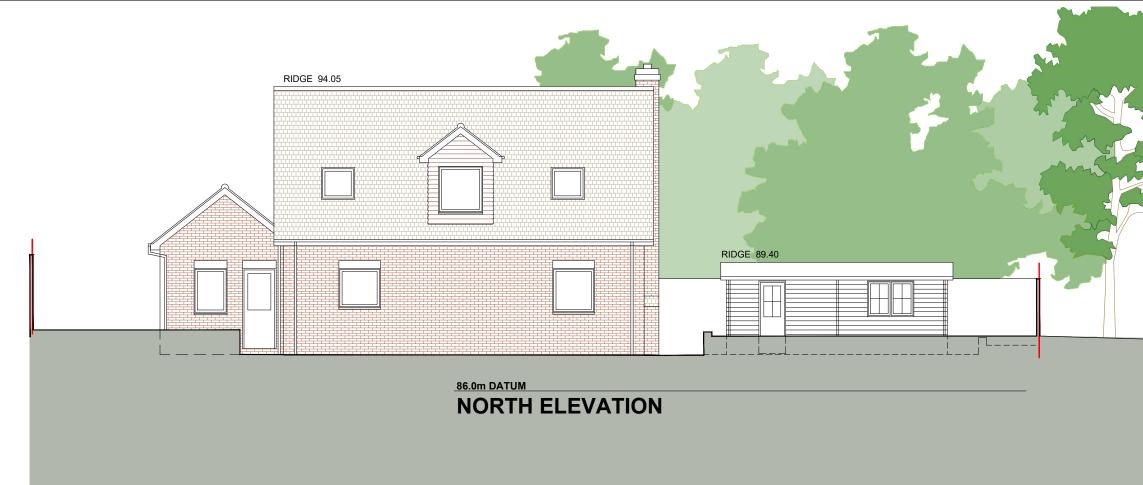

SITE ELEVATIONS

# PROJECT

PROPOSED GARAGE REPLACEMENT AND FIRST FLOOR EXTENSION 58A SOUTH ROAD, HORNDEAN

PO8 0EP

DRAWING TITLE

NORTH SITE ELEVATIONS

EXISTING and PROPOSED