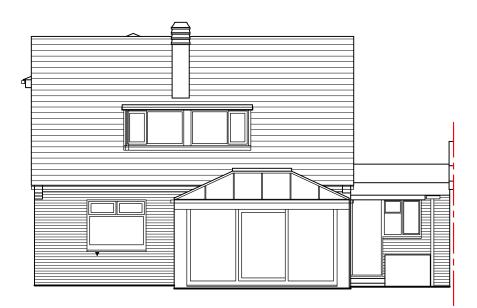

EXISTING NORTH WEST ELEVATION

EXISTING NORTH EAST ELEVATION

EXISTING SOUTH WEST ELEVATION

| Project | REAR/SIDE EXTENSIONS + LOFT CONV. 2 CRESTLAND CLOSE |         |    |           |      |            | Drawing           | existing elevations                                                       |              |      |   |
|---------|-----------------------------------------------------|---------|----|-----------|------|------------|-------------------|---------------------------------------------------------------------------|--------------|------|---|
|         | WATERLOOVILLE<br>PO8 9AG                            |         |    |           |      |            | Job-Dwg<br>Number | 23007-PL-004                                                              |              | Rev. | - |
| Client  | MR PUDDICK                                          |         |    |           |      |            |                   | 153                                                                       | LANCE SOTTES |      |   |
| Status  | PLANNING                                            |         |    |           |      |            |                   | JD <u>7</u>                                                               | ASSOCIATES   |      |   |
| Scale   | 1:100 Sheet S                                       |         |    | heet Size | e A3 |            |                   | www.jpa.design                                                            |              | 1    |   |
| Author  | BR                                                  | Checked | RH | D         | Oate | 03/11/2023 |                   | 117 Highland Road, Southsea, Portsmouth, PO4 9DD<br>t. +44(0)2394 002 897 |              |      |   |