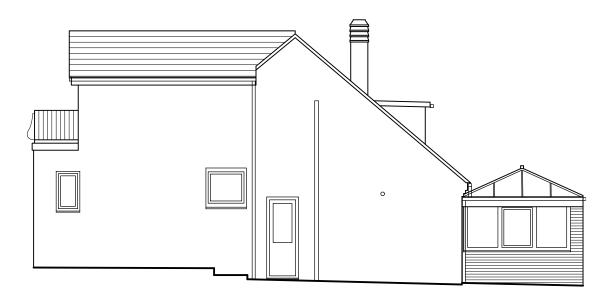

EXISTING NORTH WEST ELEVATION

EXISTING NORTH EAST ELEVATION

EXISTING SOUTH WEST ELEVATION

| Project | REAR/SIDE EXTENSIONS + LOFT CONV. 2 CRESTLAND CLOSE |         |    |           |      |            | Drawing           | existing elevations                                                       |              |      |   |
|---------|-----------------------------------------------------|---------|----|-----------|------|------------|-------------------|---------------------------------------------------------------------------|--------------|------|---|
|         | WATERLOOVILLE<br>PO8 9AG                            |         |    |           |      |            | Job-Dwg<br>Number | 23007-PL-004                                                              |              | Rev. | - |
| Client  | MR PUDDICK                                          |         |    |           |      |            |                   | 153                                                                       | LANCE SOTTES |      |   |
| Status  | PLANNING                                            |         |    |           |      |            |                   | JD <u>7</u>                                                               | ASSOCIATES   |      |   |
| Scale   | 1:100 Sheet S                                       |         |    | heet Size | e A3 |            |                   | www.jpa.design                                                            |              | 1    |   |
| Author  | BR                                                  | Checked | RH | D         | Oate | 03/11/2023 |                   | 117 Highland Road, Southsea, Portsmouth, PO4 9DD<br>t. +44(0)2394 002 897 |              |      |   |