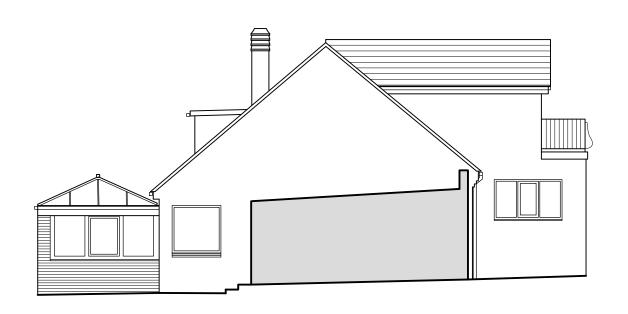

EXISTING NORTH WEST ELEVATION

EXISTING NORTH EAST ELEVATION

EXISTING SOUTH WEST ELEVATION

| Project | REAR/SIDE EXTENSIONS + LOFT CONV. 2 CRESTLAND CLOSE |         |    |           |      |            | Drawing           | existing elevations                                                       |              |      |   |
|---------|-----------------------------------------------------|---------|----|-----------|------|------------|-------------------|---------------------------------------------------------------------------|--------------|------|---|
|         | WATERLOOVILLE<br>PO8 9AG                            |         |    |           |      |            | Job-Dwg<br>Number | 23007-PL-004                                                              |              | Rev. | - |
| Client  | MR PUDDICK                                          |         |    |           |      |            |                   | 153                                                                       | LANCE SOTTES |      |   |
| Status  | PLANNING                                            |         |    |           |      |            |                   | JD <u>7</u>                                                               | ASSOCIATES   |      |   |
| Scale   | 1:100 Sheet S                                       |         |    | heet Size | e A3 |            |                   | www.jpa.design                                                            |              | 1    |   |
| Author  | BR                                                  | Checked | RH | D         | Oate | 03/11/2023 |                   | 117 Highland Road, Southsea, Portsmouth, PO4 9DD<br>t. +44(0)2394 002 897 |              |      |   |