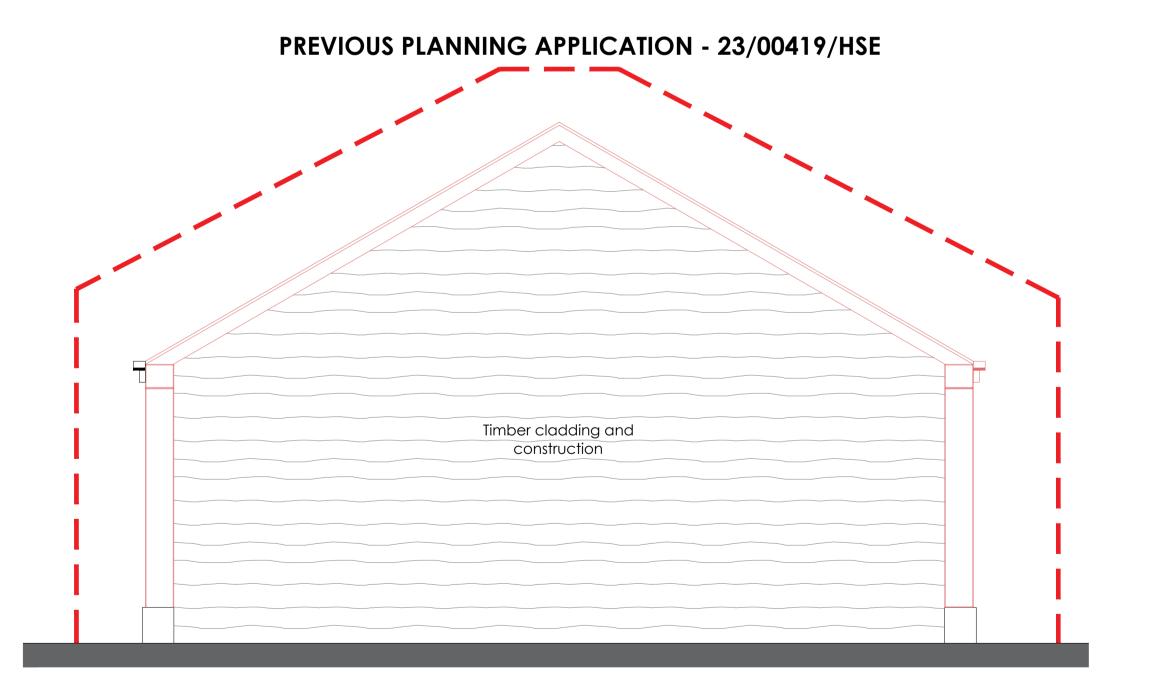

Notes:

Contractor to check dimensions and notify any discrepancies or errors to MDA Architects Limited immediately.

Work to figured dimensions only. Do not scale. © All Rights Reserved.

Health and Safety Note:
The details on this drawing have been prepared on the assumption that a competent contractor will be carrying out the works. If the contractor(s) considers that there is insufficient Health and Safety information on this drawing, this should immediately be brought to the attention of the designer.



the turret
valley road
hebden bridge
west yorkshire
hx7 7bz
tel: +44(0) 1422 844762
fax: +44(0) 1422845758
em ail: info@m daarchitects.co.uk

## WHITWORTH

architecture

THE LUMB MILL BANK, SOWERBY BRIDGE

| project no 3260     | drawing no | )5    |
|---------------------|---------