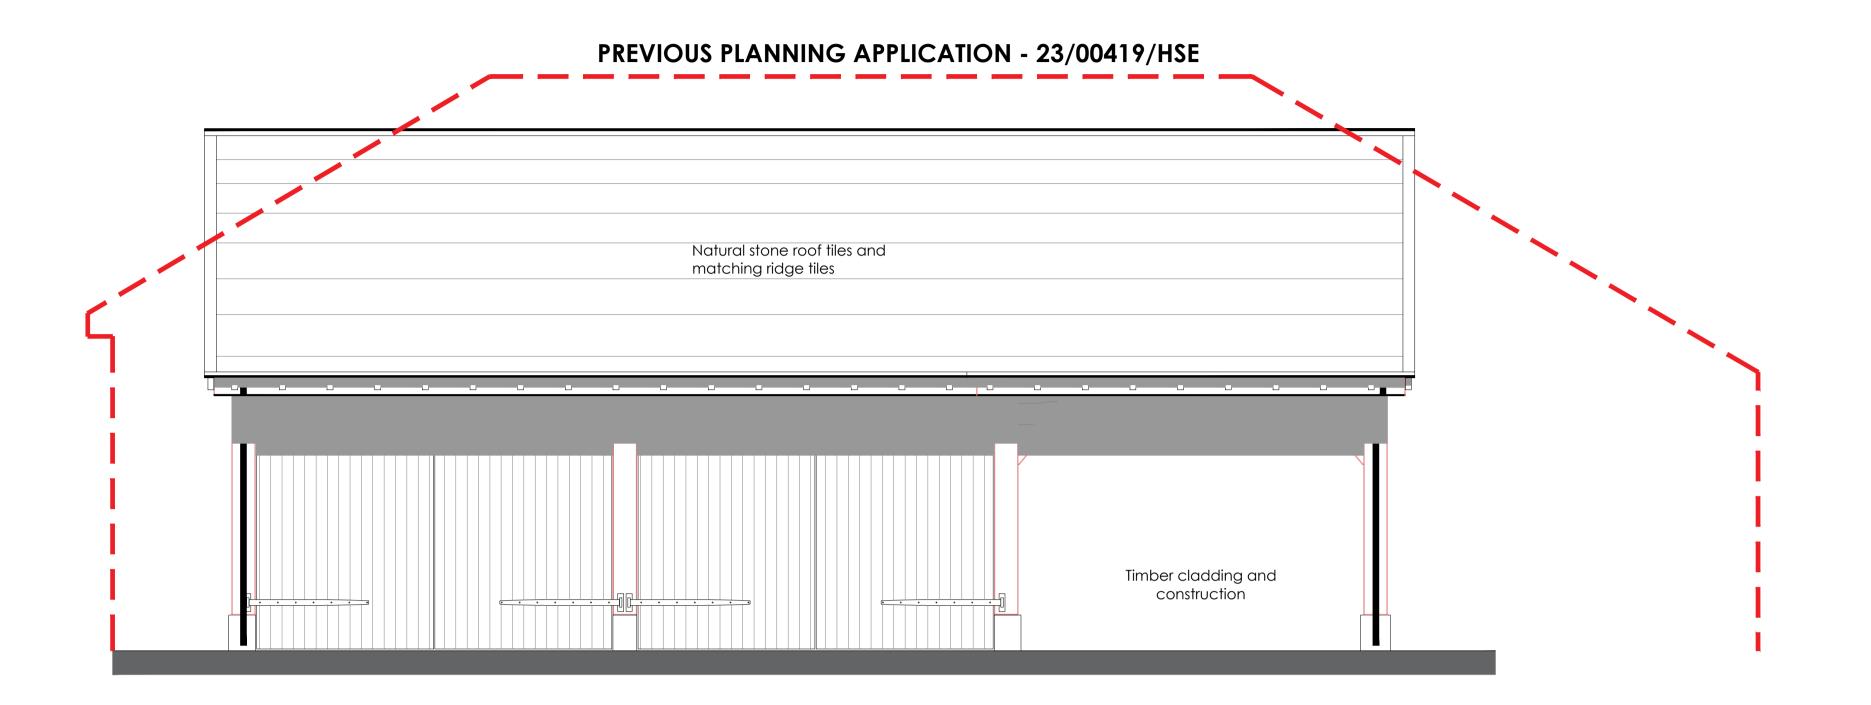

Notes:

Contractor to check dimensions and notify any discrepancies or errors to MDA Architects Limited immediately.

Work to figured dimensions only. Do not scale. © All Rights Reserved.

Health and Safety Note:
The details on this drawing have been prepared on the assumption that a competent contractor will be carrying out the works. If the contractor(s) considers that there is insufficient Health and Safety information on this drawing, this should immediately be brought to the attention of the designer.



the turret
valley road
hebden bridge
west yorkshire
hx7 7bz
tel: +44(0) 1422 844762
fax: +44(0) 1422845758
em ail: info@m daarchitects.co.uk

## WHITWORTH

architecture

THE LUMB MILL BANK, SOWERBY BRIDGE

| project no 3260     | drawing no | )5    |
|---------------------|-------