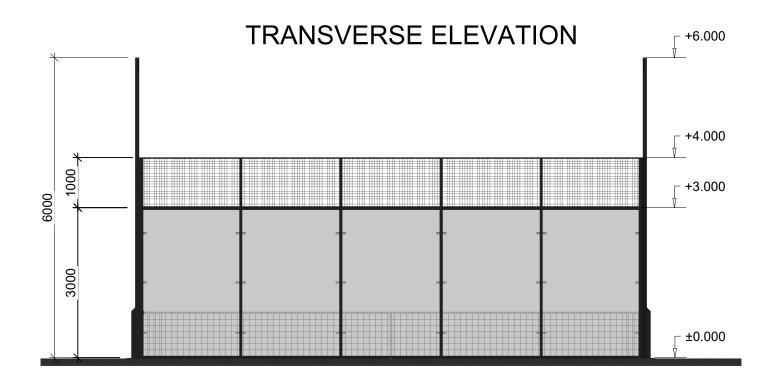

## LONGITUDINAL ELEVATION +6.000 +3.000 ±0.000

## PADDLE COURT "CLUB 10"

- 1. LUMINAIRE POSTS:
  - 4 units. Profile: structural tubular 80x60x2 (\* 3), height 6000mm, anchor plate thickness 10mm, up to height 1000mm reinforced profile double 80x60x2 (\* 3). Material: S235, finishing: hot dip galvanized and oven painted with polyester. Electrical installation opening 300x60mm in height 600mm.
- 2. CORNER POSTS:
  - 4 units, height 4000mm. Profile: double structural tubular 80x60x2 (\* 3) + 60x20x1.5 up to height 2960mm and double 80x60x2 (\* 3) from 2960mm up to 4000mm, anchor plate thickness 10mm. Material: S235, finishing: hot dip galvanized and oven painted with polyester.
- 3. POSTS AT THE BOTTOM OF THE COURT (glasses area):
  12 units, height 4000mm. Profile:
  structural tubular 80x60x2 (\* 3) +
  60x20x1.5 up to height 2960mm and
  80x60x2 (\* 3) from 2960mm up to
  4000mm, anchor plate thickness
  10mm. Material: S235, finishing: hot
  dip galvanized and oven painted with
  polyester.
- POSTS IN THE MIDDLE OF THE COURT (entrance area):
   8 units, height 3000mm. Profile: structural tubular 80x60x2 (\* 3), anchor plate thickness 10mm. Material: S235, finishing: hot dip galvanized and oven painted with polyester.
- \* ADDITIONAL RINGS (option): upper and lower. Profile: structural tubular 100x50x3. Material: S235, finishing: hot dip galvanized and oven painted with polyester.
- 6. MESH PANELS:

Tubular profile frames 30x30x1.5 and 50x30x1.5, 50x50x4 electro welded mesh. Material: S235, finishing: hot dip galvanized and oven painted with polyester.

7. GLASS PANELS:

Tempered glass for structural uses, 18 units 2990x1995mm, thickness 10mm or 12mm, polished edges. For fixing to the posts, with 6 countersunk holes.