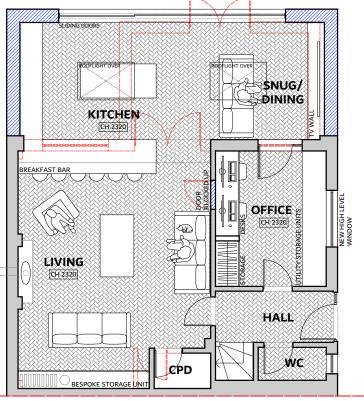

PROPOSED FIRST FLOOR PLAN

## PROPOSED GROUND FLOOR PLAN

1:100 @ A3

## **PROPOSED SIDE 1 ELEVATION**

Received planning - ref: 23/00366 1:100 @ A3

Received planning - ref: 23/00366 Received planning - ref: 23/00366 1:100 @ A3



## **PROPOSED SIDE 2 ELEVATION**

Received planning - ref: 23/00366 1:100 @ A3

DO NOT SCALE FROM THIS DRAWING. ALL DIMENSIONS ARE TO BE CHECKED ON SITE. THIS DRAWING IS TO BE READ IN CONJUNCTION WITH ALL CONSULTANTS INFORMATION.

©THIS DRAWING IS THE COPYRIGHT OF SMITH GROUP (KENT) LIMITED AND SHOULD NOT BE COPIED OR REPRODUCED WITHOUT WRITTEN CONSENT. ALL RIGHTS RESERVED.



RIBA 🗥 Chartered Practice

toby@smithgroup.org.uk +44(0)7971 896 134





9 THE FIRS, DEAL, KENT

DESCRIPTION:

AMENDMENT TO EXISTING GRANTED PLANNING (REF: 23/00366)

**GRANTED DRAWIN