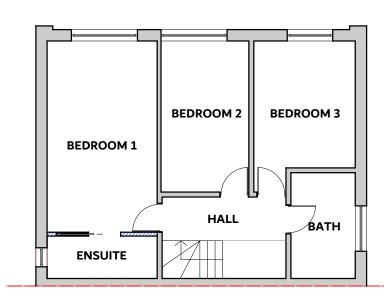

PROPOSED FIRST FLOOR PLAN

## PROPOSED GROUND FLOOR PLAN

1:100 @ A3

## **PROPOSED SIDE 1 ELEVATION**

Received planning - ref: 23/00366 1:100 @ A3

Received planning - ref: 23/00366 Received planning - ref: 23/00366 1:100 @ A3



## **PROPOSED SIDE 2 ELEVATION**

Received planning - ref: 23/00366 1:100 @ A3

DO NOT SCALE FROM THIS DRAWING. ALL DIMENSIONS ARE TO BE CHECKED ON SITE. THIS DRAWING IS TO BE READ IN CONJUNCTION WITH ALL CONSULTANTS INFORMATION.

©THIS DRAWING IS THE COPYRIGHT OF SMITH GROUP (KENT) LIMITED AND SHOULD NOT BE COPIED OR REPRODUCED WITHOUT WRITTEN CONSENT. ALL RIGHTS RESERVED.



RIBA 🗥 Chartered Practice

toby@smithgroup.org.uk +44(0)7971 896 134





9 THE FIRS, DEAL, KENT

DESCRIPTION:

AMENDMENT TO EXISTING GRANTED PLANNING (REF: 23/00366)

**GRANTED DRAWINGS