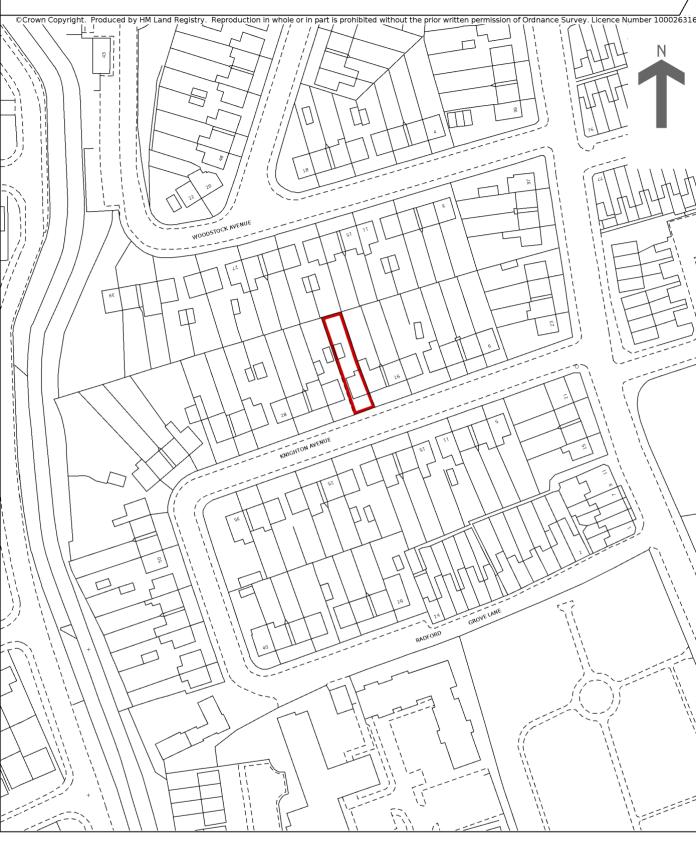

## HM Land Registry Current title plan

Title number NT372369
Ordnance Survey map reference SK5540NW
Scale 1:1250
Administrative area City of Nottingham

This is a copy of the title plan on 28 MAY 2023 at 20:58:41. This copy does not take account of any application made after that time even if still pending in HM Land Registry when this copy was issued.

HM Land Registry endeavours to maintain high quality and scale accuracy of title plan images. The quality and accuracy of any print will depend on your printer, your computer and its print settings. This title plan shows the general position, not the exact line, of the boundaries. It may be subject to distortions in scale. Measurements scaled from this plan may not match measurements between the same points on the ground.