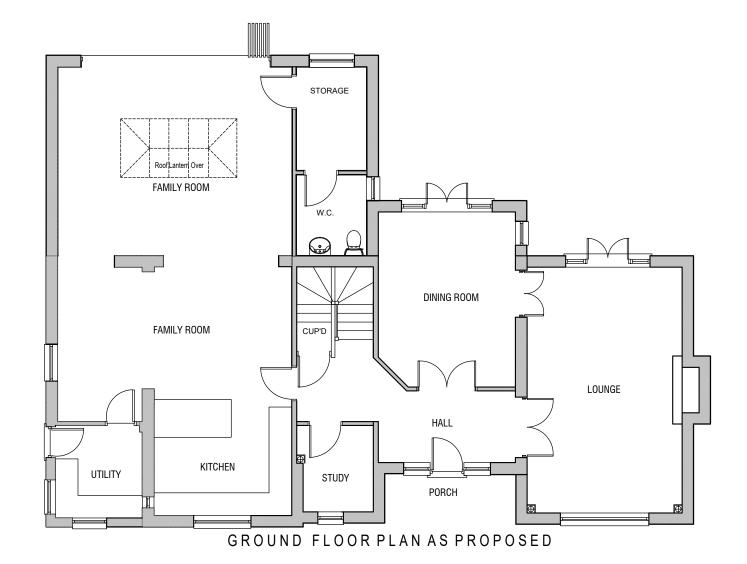

## SCALE 1:100 @A3

NOTE:

THIS DRAWING IS FOR PLANNING PURPOSES ONLY

THIS DRAWING IS BASED UPON SURVEY INFORMATION DRAWN BY OTHERS.

ALL CRITICAL DIMENSIONS TO BE CHECKED ON SITE.

| Client                                                                         | Drawing Title                                     | Rev. Date Description |                      | Drawn Checked         |
|--------------------------------------------------------------------------------|---------------------------------------------------|-----------------------|----------------------|-----------------------|
| MR & MRS DE VIVO                                                               | GROUND FLOOR                                      |                       |                      |                       |
|                                                                                | PLAN AS PROPOSED                                  |                       |                      |                       |
|                                                                                | Project Description                               | Scale 1:100           | <sup>Drawn</sup> GDP | <sup>Author</sup> GDP |
| Project Address<br>KILRUSH, PHILPOT LANE, CHOBHAM,<br>WOKING, SURREY, GU24 8AP | NEW FIRST FLOOR                                   | Date DEC 23           |                      | Drawing Status        |
|                                                                                | SIDE EXTENSION KILRUSH, PHILPOT<br>LANE, CHOBHAM. | Drg.NoCDA-128-047     | Rev                  | PLANNING              |