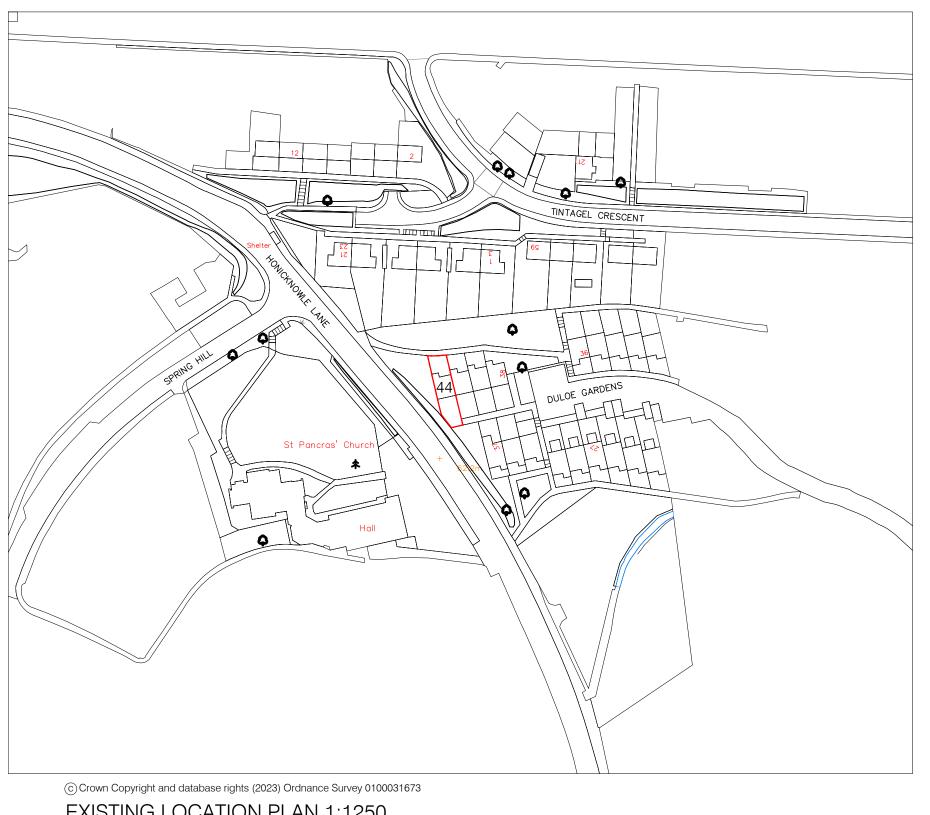

Site access and proposed off road Existing site Boundary outlined in red. Site area: 143m2 (0.014ha) 44 Duloe Gardens

## **EXISTING LOCATION PLAN 1:1250**

**EXISTING SITE PLAN 1:200** 

|             | 0 | 10 | 20 | 25mm | 50mm     |
|-------------|---|----|----|------|----------|
| Scale 1:200 | 0 | 2  | 4  | 5m   | ⊣<br>10m |