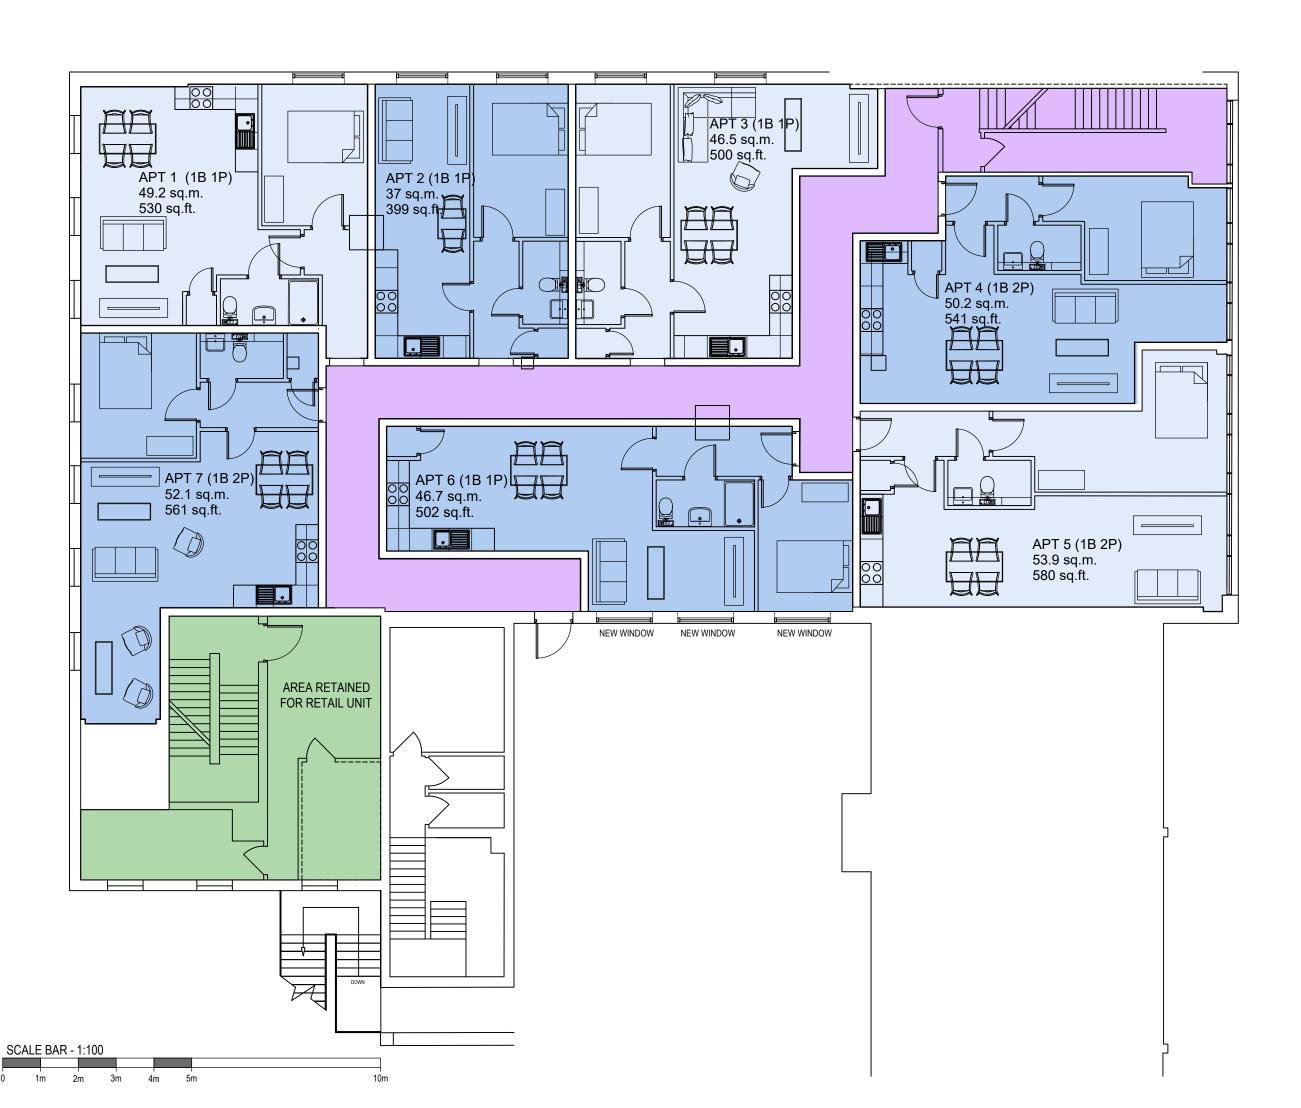

| D   | AREA RETAINED FOR RETAIL UNIT                                                   | нм    | 14-09-23 | NW      | 14-09-2 |
|-----|---------------------------------------------------------------------------------|-------|----------|---------|---------|
| С   | EXTERNAL STAIRCASE ADDED                                                        | нм    | 04-09-23 | NW      | 04-09-2 |
| В   | APT 1 & 6 LAYOUT UPDATED, WINDOW<br>LOCATIONS UPDATED SUBJECT TO SITE<br>SURVEY | нм    | 01-09-23 | NW      | 01-09-2 |
| Α   | WINDOW LOCATIONS AND APT NUMBERS UPDATED                                        | НМ    | 07-08-23 | NW      | 07-08-2 |
| REV | DESCRIPTION                                                                     | DRAWN | DATE     | CHECKED | DATI    |
|     | '                                                                               |       |          | ' '     |         |

## Great End Properties Ltd

11228-P703

| PROJECT The Broadway - Unit 24 Plymstock |                |                          |  |  |
|------------------------------------------|----------------|--------------------------|--|--|
| Proposed<br>First Floor                  |                |                          |  |  |
| Scale                                    | Drawn By<br>HM | Date Drawn<br>31-07-23   |  |  |
| 1:100@ A3                                | Checked By     | Date Checked<br>31-07-23 |  |  |