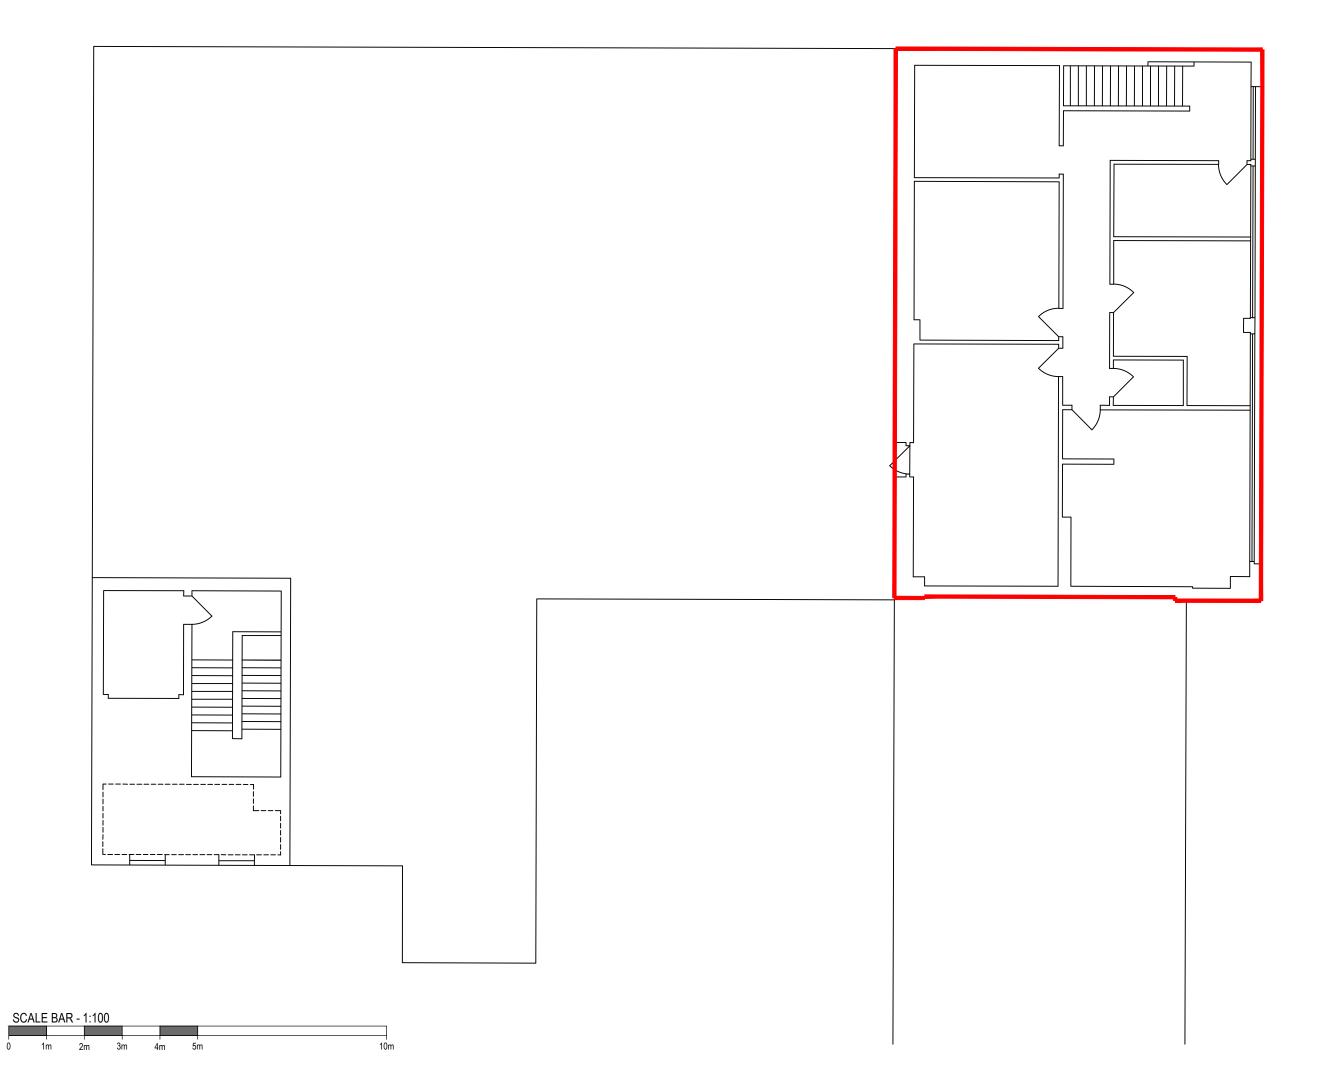

## Great End Properties Ltd

| PROJECT<br>The Broadway - Unit 24<br>Plymstock |            |              |  |  |  |  |
|------------------------------------------------|------------|--------------|--|--|--|--|
| DRAWING TITLE<br>Existing<br>First Floor       |            |              |  |  |  |  |
| Scale                                          | Drawn By   | Date Drawn   |  |  |  |  |
| 1:100@ A3                                      | HM         | 26-07-23     |  |  |  |  |
|                                                | Checked By | Date Checked |  |  |  |  |
|                                                | NW         | 26-07-23     |  |  |  |  |
| Drawing No.                                    |            | Revision     |  |  |  |  |
| 11228-S712                                     |            | -            |  |  |  |  |