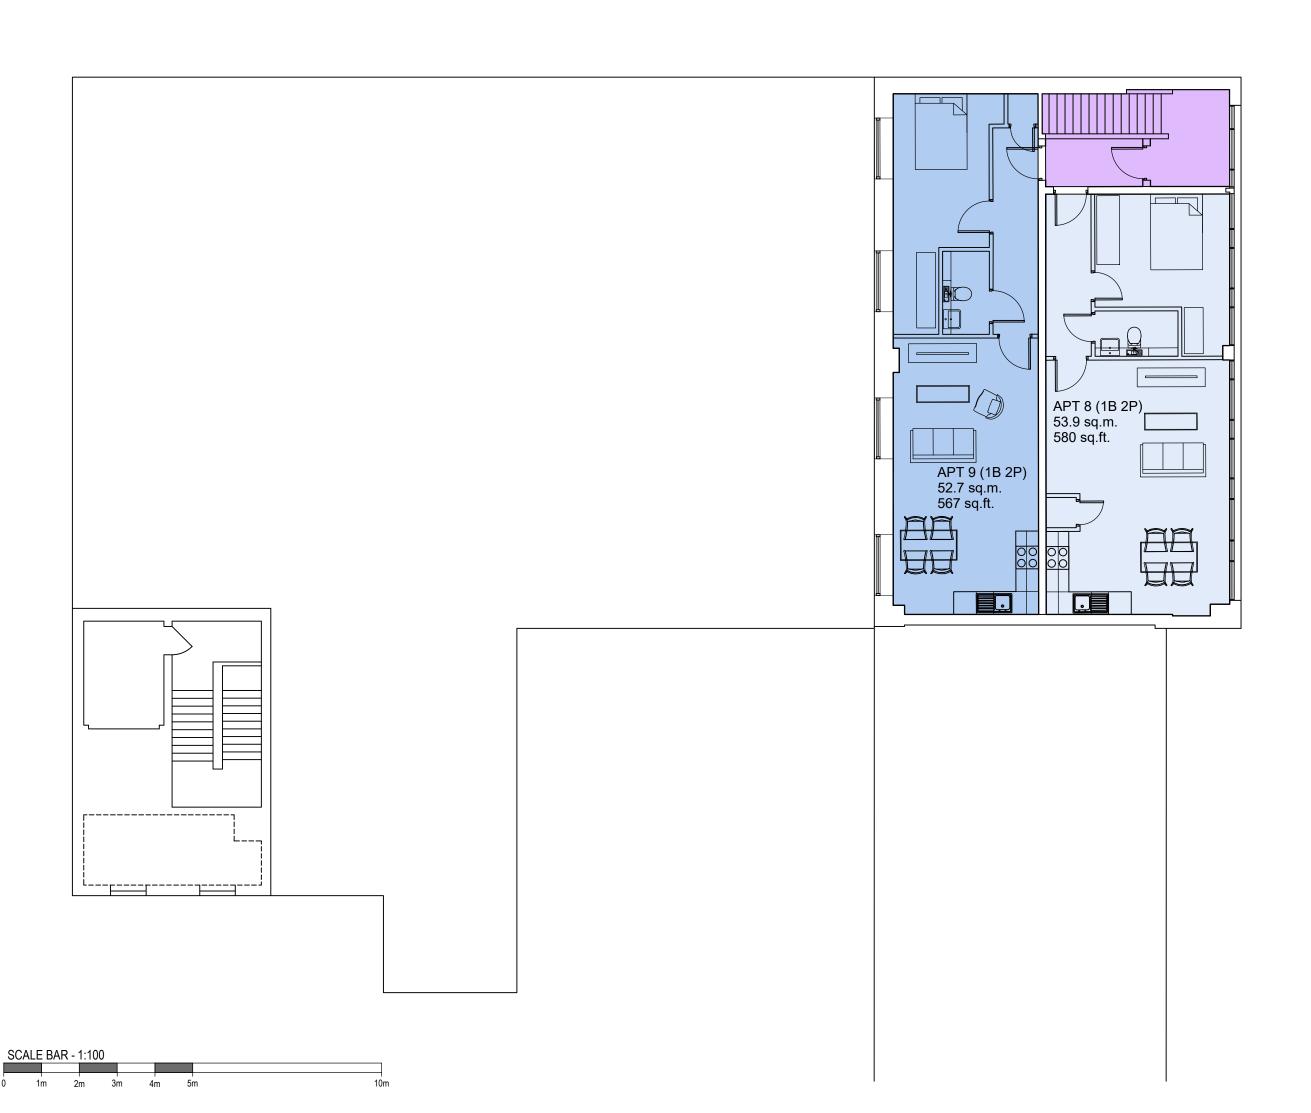

| В    | APT 9 ROOM LAYOUT UPDATED, WINDOWS<br>UPDATED TO SUIT SITE SURVEY | НМ    | 01-09-23 | NW      | 01-09-23 |
|------|-------------------------------------------------------------------|-------|----------|---------|----------|
| А    | WINDOW LOCATIONS AND APT NUMBERS UPDATED                          | НМ    | 07-08-23 | NW      | 07-08-23 |
| REV  | DESCRIPTION                                                       | DRAWN | DATE     | CHECKED | DATE     |
| DEV# | CIONE                                                             | '     | '        | ' '     |          |

## Great End Properties Ltd

| PROJECT                |
|------------------------|
| The Broadway - Unit 24 |
| Plymstock              |

DRAWING TITLE Proposed Second Floor

| Scale     | Drawn By | Date Drawn   |
|-----------|----------|--------------|
|           | HM       | 31-07-23     |
| 1:100@ A3 |          | Date Checked |
|           | NW       | 31-07-23     |