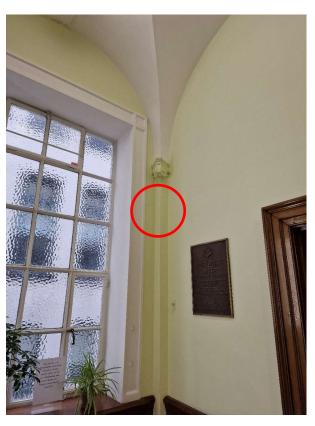

#### 1F - Proposed - New CCTV Camera To Middle Of West Pilaster

Figure Room Ref. RL01-07 - Music Library

Camera Location on pilaster to replicate that of existing camera.