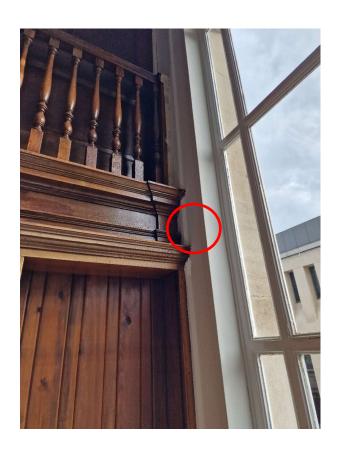

# **GF - Proposed - New CCTV Camera To NW Balcony Corner**

Figure Room Ref. RLG-12 - Main Library

Camera location proposed as full -height corner on route of existing cable trunking - to ensure room coverage.