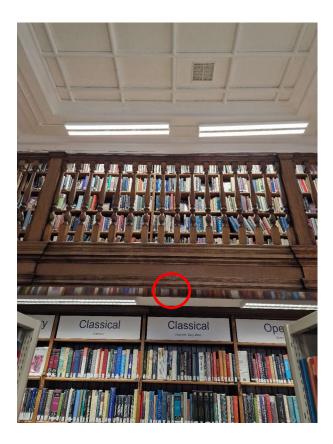

#### GF - Existing - Old CCTV Camera To East Balcony Underside - To be Removed (Not on Plans)

Figure Room Ref. RLG-12 - Main Library

#### GF - Proposed - New CCTV Camera To East Balcony Underside

Figure Room Ref. RLG-12 - Main Library

Note - location to match existing CCTV camera.