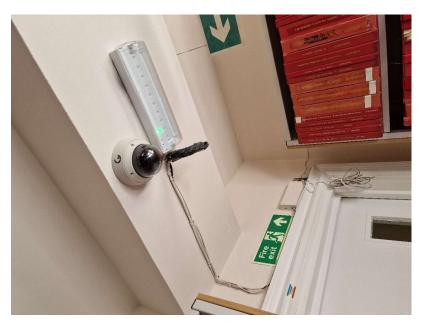

#### 2F - Proposed - New CCTV Camera For Main Stairwell NE Corner

Figure Room Ref. RL02- 11 - Stairs