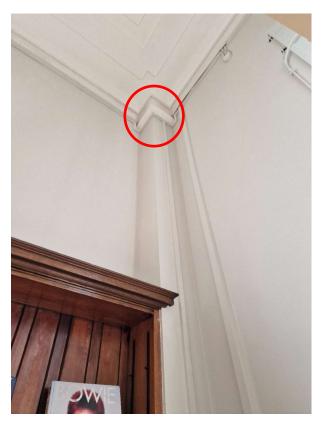

# **GF - Proposed - New CCTV Camera To NW Balcony Corner**

Figure Room Ref. RLG-12 - Main Library

Camera location proposed as full -height corner on route of existing cable trunking - to ensure room coverage.