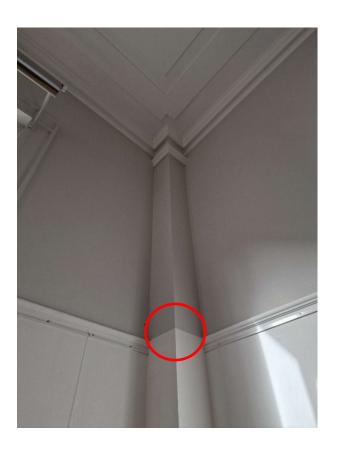

# **GF - Proposed - New CCTV Camera To NW Balcony Corner**

Figure Room Ref. RLG-12 - Main Library

Camera location proposed as full -height corner on route of existing cable trunking - to ensure room coverage.