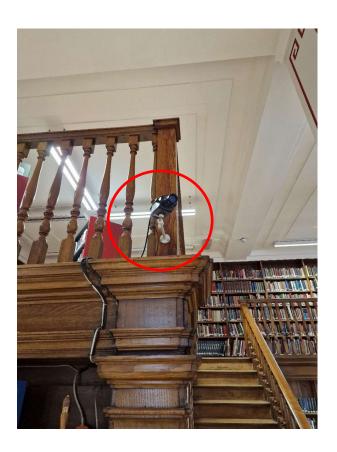

3F - Proposed - New CCTV Camera To Stairwell

Figure Room Ref. RL03-08 - Stairs

**3F - Existing Cable Runs & Trunking To New CCTV Camera Location** 

Figure Room Ref. RL03-08 Stairs