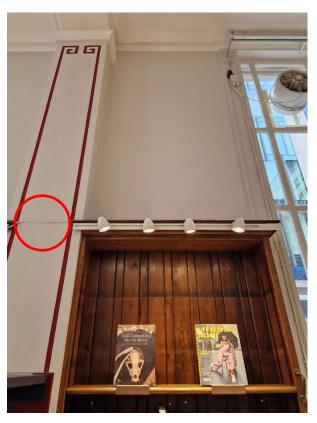

### 1F - Proposed - New CCTV Camera To SW Corner Pilaster

Figure Room Ref. RL01-07 - Music Library

Camera height confirmed as full height by FHP. Note existing cable trunking nearby.