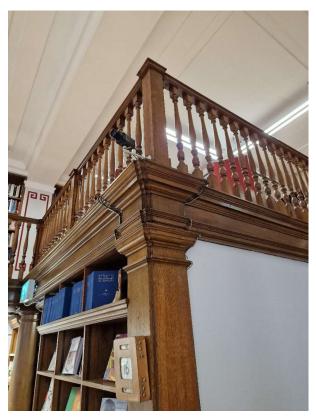

3F - Proposed - New CCTV Camera To Stairwell

Figure Room Ref. RL03-08 - Stairs

**3F - Existing Cable Runs & Trunking To New CCTV Camera Location** 

Figure Room Ref. RL03-08 Stairs