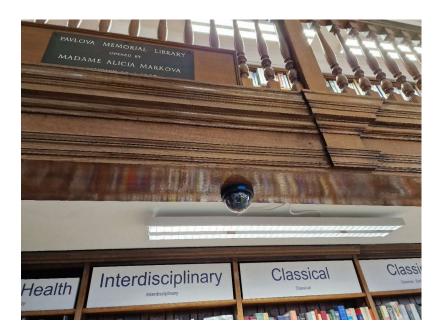

#### GF - Proposed - New CCTV Camera Location Looking Into Main Library

Figure Room Ref. RLG-12 Main Library

Camera location confirmed by FHP as affixed to base of balcony.