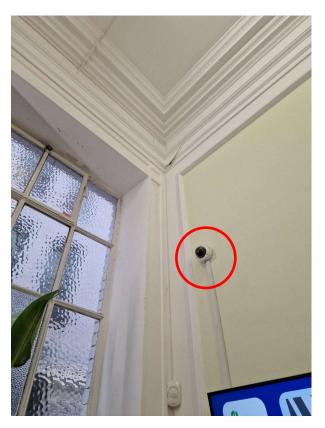

#### 1F - Proposed - New CCTV Camera To Main Stairwell NE Corner

Figure Room Ref. RL01-06 - Stairs

Camera height & location per red circle on photo.