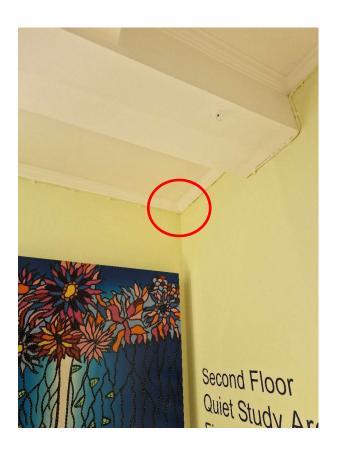

#### GF - Existing - Old CCTV Camera Location In Lobby SE Corner -To be Removed (Not on Plans)

Figure Room Ref. RLG-07 - Stairs