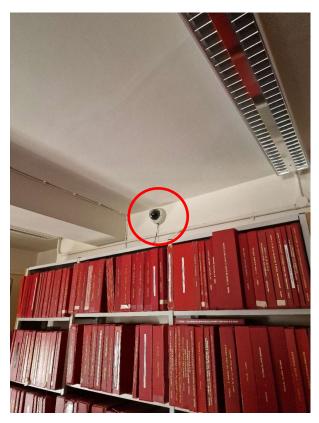

#### 2F - Existing - Old CCTV Camera To Book Store Ceiling - To be Removed (Not on Plans)

Figure Room Ref. RL02-02 - Book Storage