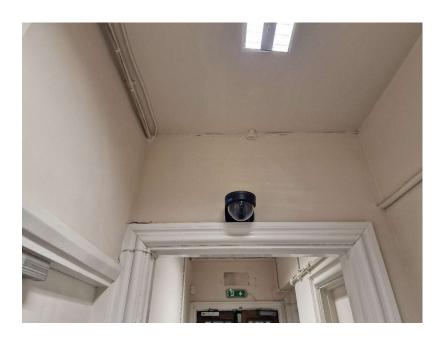

# **GF - Proposed - New Camera To Lobby NE Corner**

Figure Room Ref. RLG-07 - Stairs Camera location to match existing.