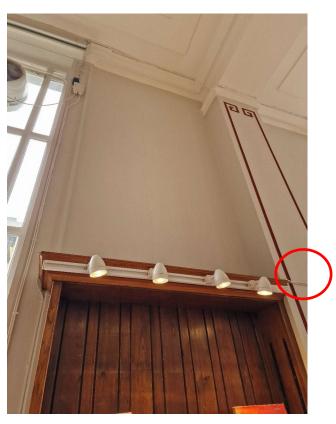

### 1F - Proposed - New CCTV To South Central Pilaster

Figure Room Ref. RL01-07 - Music Library

Camera height confirmed by FHP as shelf-top-level. Note painted cable trunking in-situ nearby.