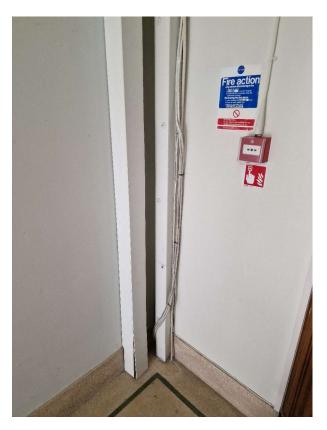

3F - Proposed - New CCTV Camera To Stairwell

Figure Room Ref. RL03-08 - Stairs

**3F - Existing Cable Runs & Trunking To New CCTV Camera Location** 

Figure Room Ref. RL03-08 Stairs