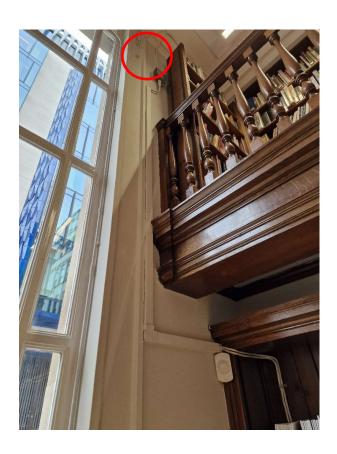

#### 1F - Proposed - New CCTV Camera To Main Stairwell NE Corner

Figure Room Ref. RL01-06 - Stairs

Camera height & location per red circle on photo.