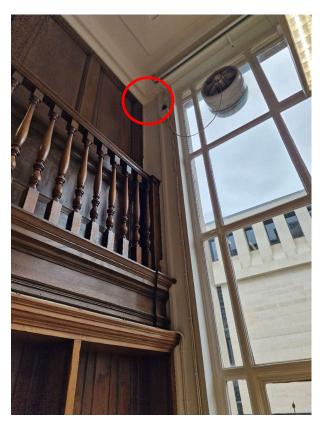

#### 1F - Proposed - New CCTV Camera To Main Stairwell NE Corner

Figure Room Ref. RL01-06 - Stairs

Camera height & location per red circle on photo.