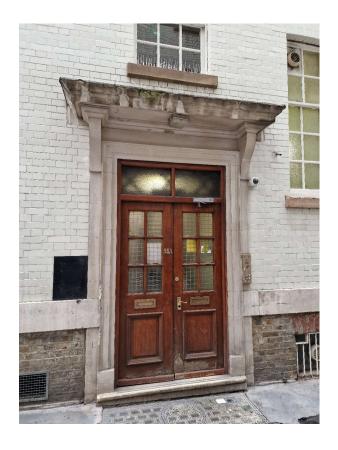

#### External (GF) - Existing CCTV Camera To Side Entrance - To be Removed (Not on Plans)

Figure Ref. North Side Entrance

# External (GF) - Proposed New CCTV Camera In Same Location as Existing

Figure External Side Entrance (North)

Camera to be fitted with flash capabilities linked to PIR sensor to avoid need for separate security light.

#### **External Side Entrance - Overview**