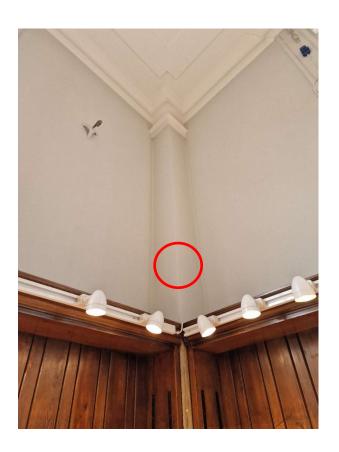

#### 1F - Proposed - New CCTV Camera Location Full Height SE Corner

Figure Room Ref. RL01-07 - Music Library

Full height camera proposed to ensure room coverage.