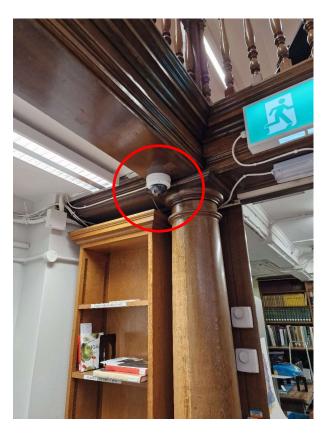

#### 1F - Proposed - New CCTV Camera To Main Stairwell NE Corner

Figure Room Ref. RL01-06 - Stairs

Camera height & location per red circle on photo.