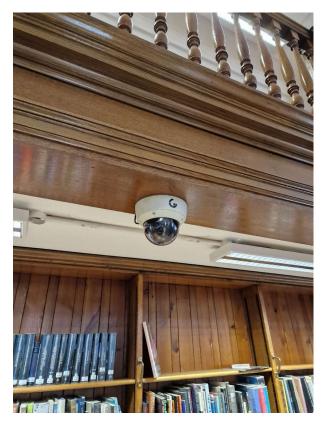

### **GF - Proposed - New CCTV Camera To Monitor Desk**

Figure Room Ref. RLG-12 - Main Library

Camera position to match that of existing camera.

#### GF - Existing - Old CCTV Camera Over Desk - To be Removed (Not on Plans)

Figure Room Ref. RLG-12 - Main Library