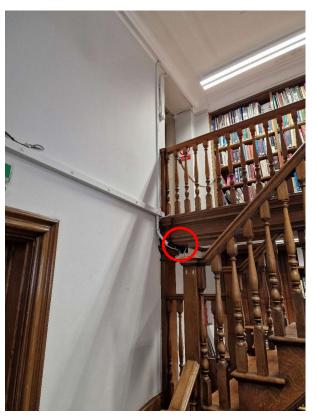

#### 1F - Proposed - New CCTV Camera To Main Stairwell NE Corner

Figure Room Ref. RL01-06 - Stairs

Camera height & location per red circle on photo.