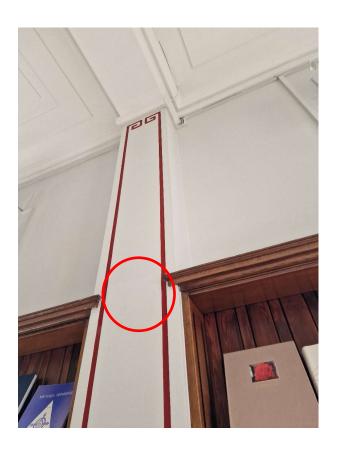

#### 2F - Proposed - New CCTV Camera For Main Stairwell NE Corner

Figure Room Ref. RL02- 11 - Stairs