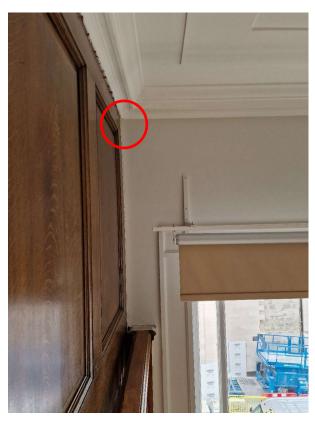

#### 1F - Proposed - New CCTV Camera To Main Stairwell NE Corner

Figure Room Ref. RL01-06 - Stairs

Camera height & location per red circle on photo.