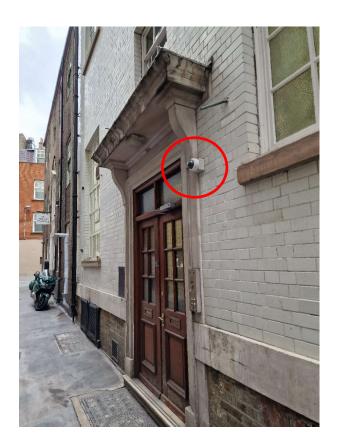

#### **External Side Entrance - Overview**

## **External Side Entrance - Alleyway Context**

Hotel opposite with own night lights

Cosmo Phillipps