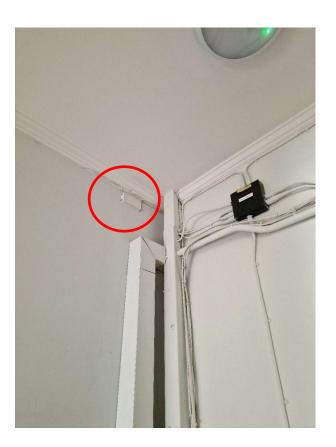

#### 1F - Proposed - New CCTV Camera To Main Stairwell NE Corner

Figure Room Ref. RL01-06 - Stairs

Camera height & location per red circle on photo.