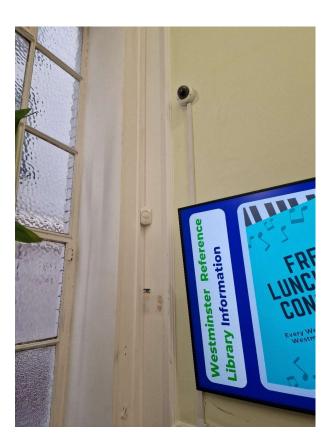

#### 1F - Existing - Old CCTV Camera To West Elevation Pilaster - To be Removed

Figure Room Ref. RL01-07 - Music Library