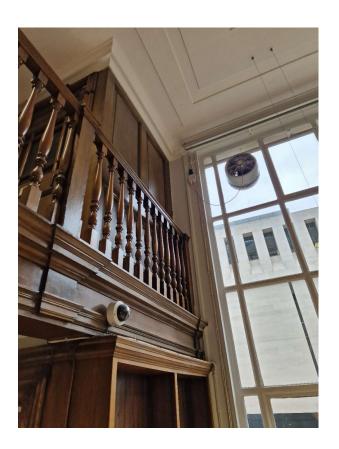

3F - Proposed - New CCTV Camera To Stairwell

Figure Room Ref. RL03-08 - Stairs

**3F - Existing Cable Runs & Trunking To New CCTV Camera Location** 

Figure Room Ref. RL03-08 Stairs