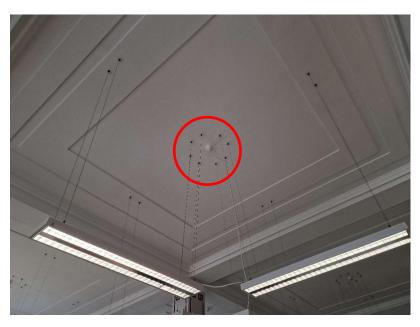

#### 1F - Proposed - New CCTV Camera To Main Stairwell NE Corner

Figure Room Ref. RL01-06 - Stairs

Camera height & location per red circle on photo.