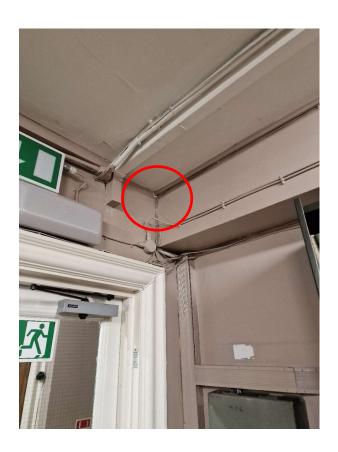

#### 2F - Proposed - New CCTV Camera For Main Stairwell NE Corner

Figure Room Ref. RL02- 11 - Stairs