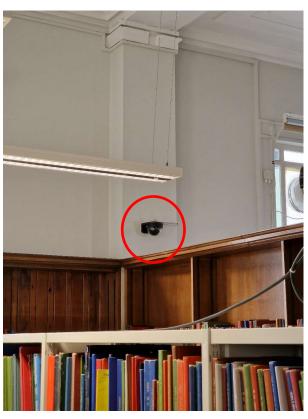

#### GF - Existing - Old CCTV Camera Over Desk - To be Removed (Not on Plans)

Figure Room Ref. RLG-12 - Main Library