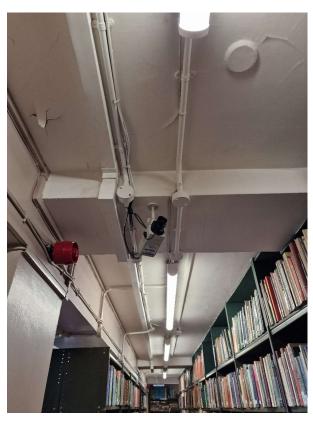

#### 1F - Proposed - New CCTV Camera To Main Stairwell NE Corner

Figure Room Ref. RL01-06 - Stairs

Camera height & location per red circle on photo.