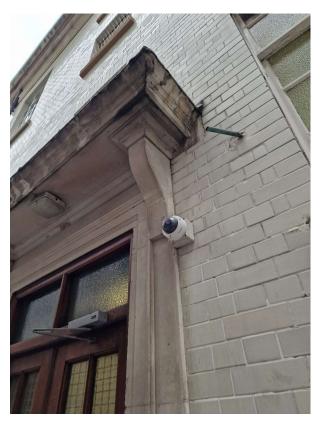

#### External (GF) - Existing CCTV Camera To Side Entrance - To be Removed (Not on Plans)

Figure Ref. North Side Entrance

# External (GF) - Proposed New CCTV Camera In Same Location as Existing

Figure External Side Entrance (North)

Camera to be fitted with flash capabilities linked to PIR sensor to avoid need for separate security light.