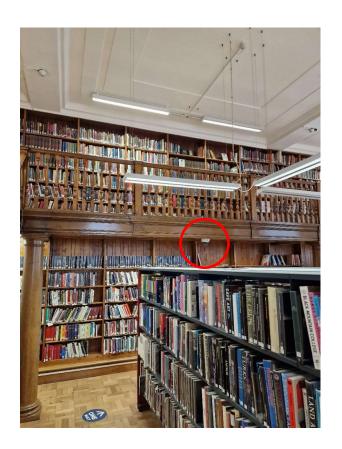

#### 2F - Proposed - New CCTV Camera For Main Stairwell NE Corner

Figure Room Ref. RL02- 11 - Stairs