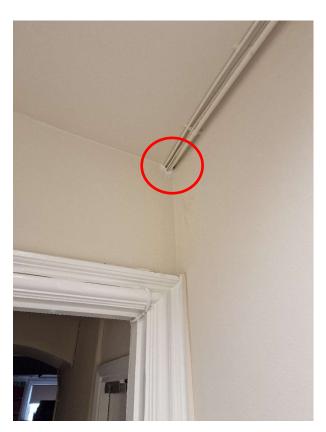

#### GF - Existing - Old Camera To NE Lobby Corner - To be Removed (Not on Plans)

Figure Room Ref. RLG-07 - Stairs