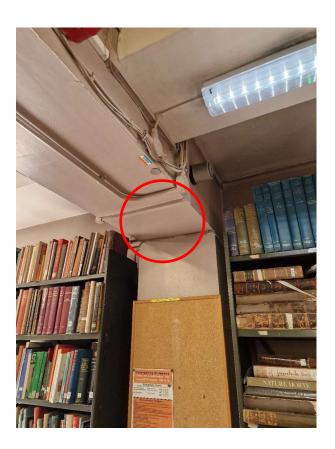

#### 1F - Proposed - New CCTV Camera To Main Stairwell NE Corner

Figure Room Ref. RL01-06 - Stairs

Camera height & location per red circle on photo.