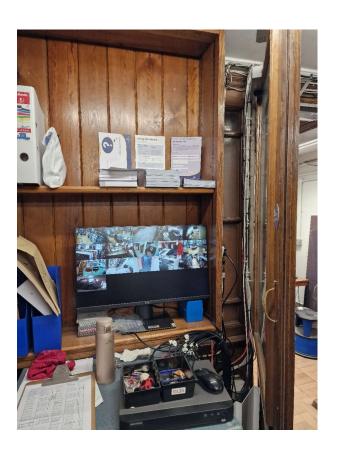

## GF - Existing Network Video Recorder - To be Replaced

Figure Room Ref. RLG-12 - Main Library

#### GF - Proposed - New Network Video Recorder In Same Location

Figure Room Ref. RLG-12 - Main Library

Lockable security enclosure to be added to prevent theft - c. 0.5m3 metallic mesh.