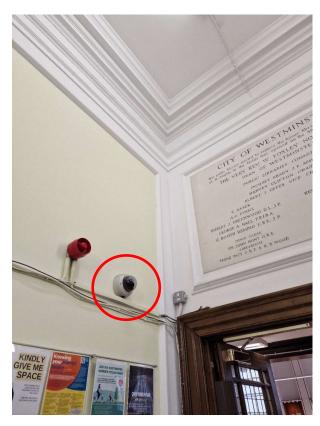

#### GF - Existing - Old Camera To NE Lobby Corner - To be Removed (Not on Plans)

Figure Room Ref. RLG-07 - Stairs

# **GF - Proposed - New Camera To Lobby NE Corner**

Figure Room Ref. RLG-07 - Stairs Camera location to match existing.