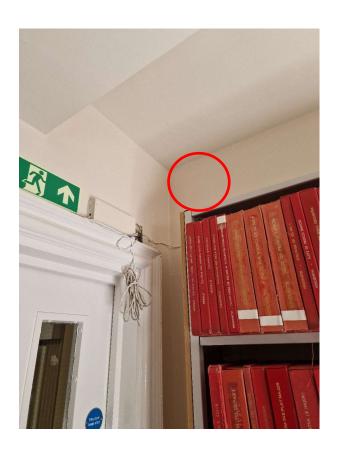

#### 2F - Proposed - New CCTV Camera For Main Stairwell NE Corner

Figure Room Ref. RL02- 11 - Stairs