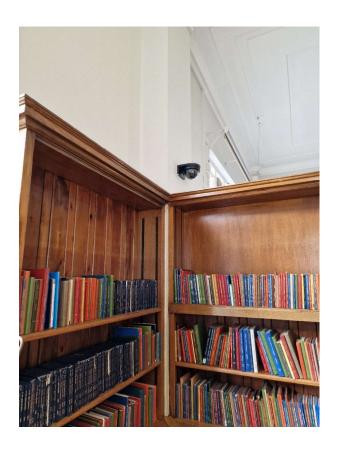

#### 2F - Proposed - New CCTV Camera To Book Storage NE Corner

Figure Room Ref. RL02-02 - Book Storage