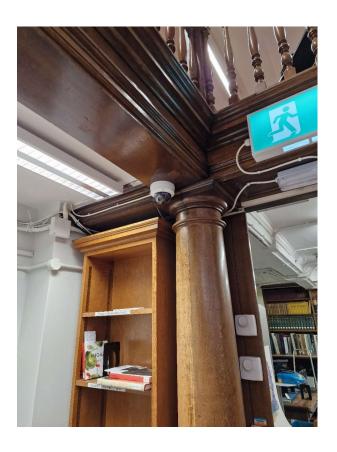

#### 1F - Proposed - New CCTV Camera To Main Stairwell NE Corner

Figure Room Ref. RL01-06 - Stairs

Camera height & location per red circle on photo.