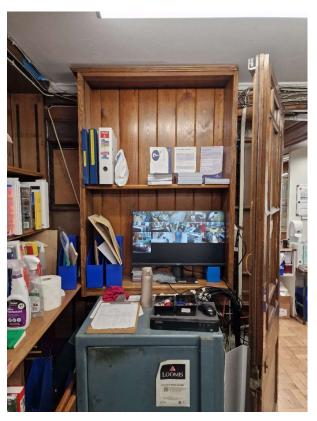

## GF - Existing Network Video Recorder - To be Replaced

Figure Room Ref. RLG-12 - Main Library

#### GF - Proposed - New Network Video Recorder In Same Location

Figure Room Ref. RLG-12 - Main Library

Lockable security enclosure to be added to prevent theft - c. 0.5m3 metallic mesh.