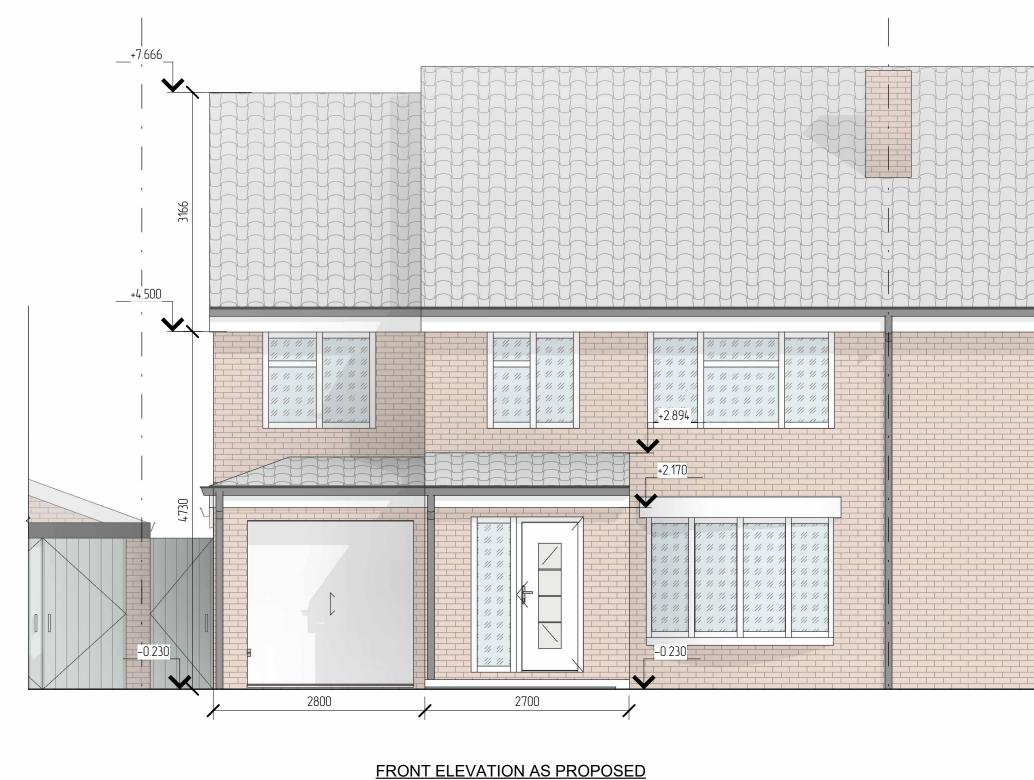

## REAR ELEVATION AS PROPOSED (SCALE 1:50@A1)

| 0                                                                                                                                                                                                                                                                                                                                    |            | METF | RES              |     | 5     |
|--------------------------------------------------------------------------------------------------------------------------------------------------------------------------------------------------------------------------------------------------------------------------------------------------------------------------------------|------------|------|------------------|-----|-------|
| SCALE: 1:50 @ A1                                                                                                                                                                                                                                                                                                                     |            |      |                  |     |       |
| THIS DRAWING IS THE PROPERTY OF<br>AR. DESIGN<br>AND MUST NOT BE COPIED OR REPRODUCED<br>EXCEPT<br>WITH THEIR EXPRESS PERMISSION, NOR MAY<br>THE DESIGN<br>OR ANY INFORMATION SHOWN THEREON<br>BE DISCLOSED TO ANY THIRD PARTY.<br>WE WILL NOT BE RESPONSIBLE FOR OTHER<br>CONTRACTUAL<br>DIMENSIONS.<br>© THIS DRAWING IS COPYRIGHT |            |      |                  |     |       |
|                                                                                                                                                                                                                                                                                                                                      |            |      |                  |     |       |
| REV:                                                                                                                                                                                                                                                                                                                                 | AMENDMENT: |      |                  | BY: | DATE: |
| TITLE:<br>FRONT, REAR AND SIDE ELEVATIONS AS<br>PROPOSED                                                                                                                                                                                                                                                                             |            |      |                  |     |       |
| SITE ADDRESS:                                                                                                                                                                                                                                                                                                                        |            |      |                  |     |       |
| 21 Plaw Hatch                                                                                                                                                                                                                                                                                                                        |            |      |                  |     |       |
| JOB No.20022 CLIENT:                                                                                                                                                                                                                                                                                                                 |            |      | -                |     |       |
| SCALE: 1:50 @ A1                                                                                                                                                                                                                                                                                                                     |            |      | DWG SHEET: A04   |     |       |
| REV: -                                                                                                                                                                                                                                                                                                                               |            |      |                  |     |       |
| DRAWN BY: AR                                                                                                                                                                                                                                                                                                                         |            |      | DATE: 17/11/2023 |     |       |
| APPROVED BY: ***                                                                                                                                                                                                                                                                                                                     |            |      | DATE: **/**/**** |     |       |
| ARCHITECTURE,<br>PLANNING &<br>ENGINEERING                                                                                                                                                                                                                                                                                           |            |      |                  |     | 2     |
| AR.DESIGNNCONSTRUCTION@<br>GMAIL.COM<br>Tel: 074 2955-9396                                                                                                                                                                                                                                                                           |            |      | AR               | Des | sign  |