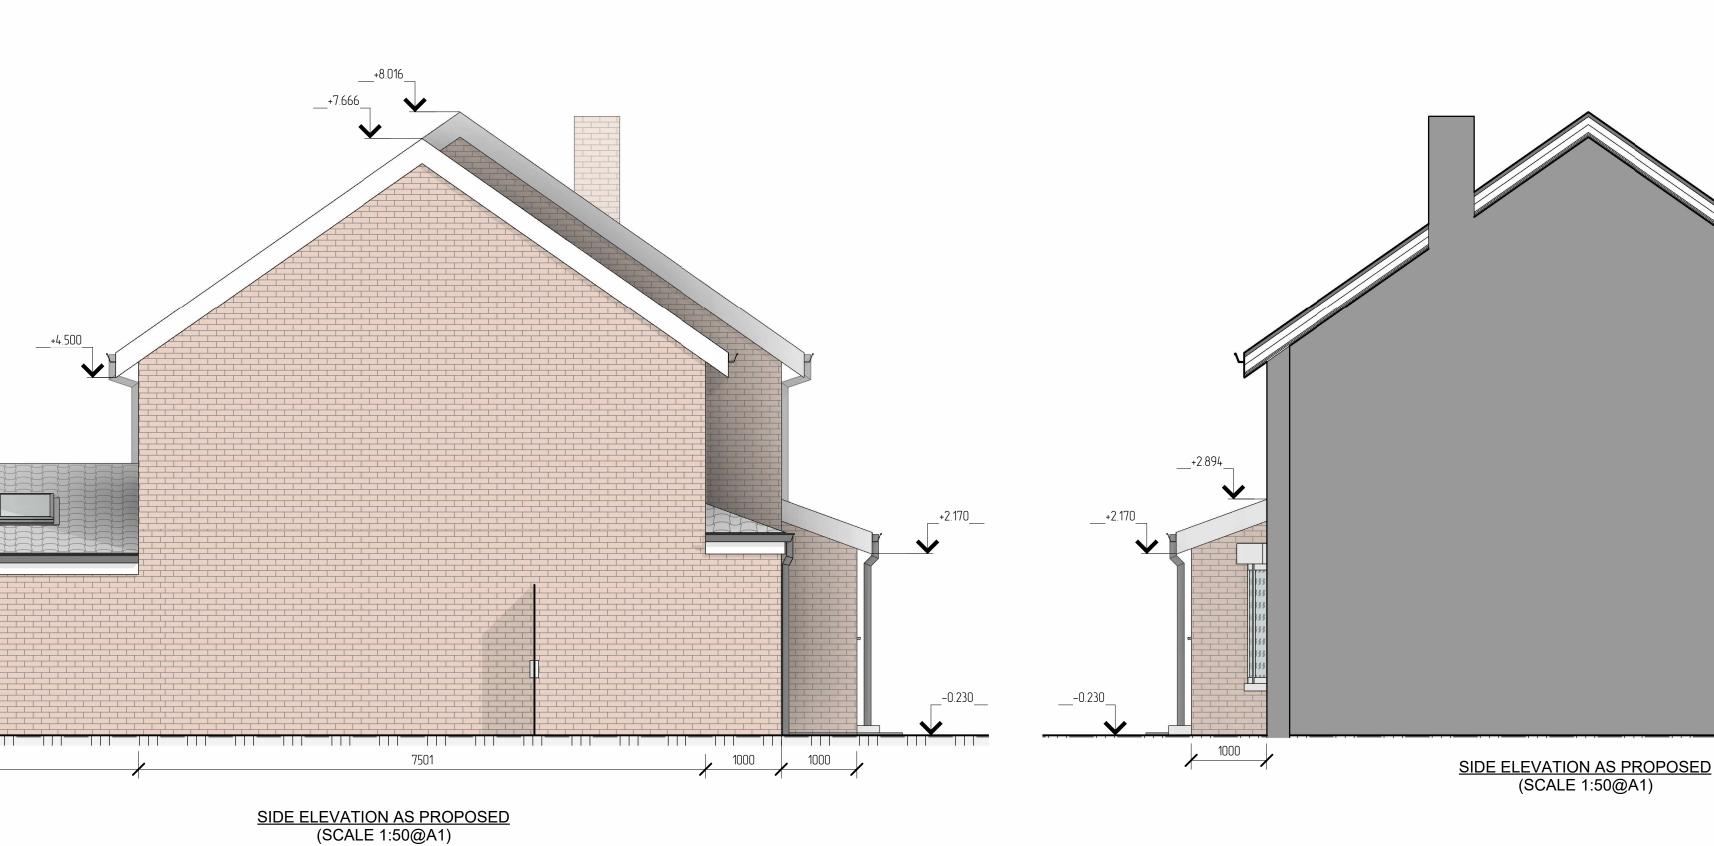

## REAR ELEVATION AS PROPOSED (SCALE 1:50@A1)

| 0                                                                                                                                                                                                                                                                                                                                    |            | METF | RES              |     | 5     |
|--------------------------------------------------------------------------------------------------------------------------------------------------------------------------------------------------------------------------------------------------------------------------------------------------------------------------------------|------------|------|------------------|-----|-------|
| SCALE: 1:50 @ A1                                                                                                                                                                                                                                                                                                                     |            |      |                  |     |       |
| THIS DRAWING IS THE PROPERTY OF<br>AR. DESIGN<br>AND MUST NOT BE COPIED OR REPRODUCED<br>EXCEPT<br>WITH THEIR EXPRESS PERMISSION, NOR MAY<br>THE DESIGN<br>OR ANY INFORMATION SHOWN THEREON<br>BE DISCLOSED TO ANY THIRD PARTY.<br>WE WILL NOT BE RESPONSIBLE FOR OTHER<br>CONTRACTUAL<br>DIMENSIONS.<br>© THIS DRAWING IS COPYRIGHT |            |      |                  |     |       |
|                                                                                                                                                                                                                                                                                                                                      |            |      |                  |     |       |
| REV:                                                                                                                                                                                                                                                                                                                                 | AMENDMENT: |      |                  | BY: | DATE: |
| TITLE:<br>FRONT, REAR AND SIDE ELEVATIONS AS<br>PROPOSED                                                                                                                                                                                                                                                                             |            |      |                  |     |       |
| SITE ADDRESS:                                                                                                                                                                                                                                                                                                                        |            |      |                  |     |       |
| 21 Plaw Hatch                                                                                                                                                                                                                                                                                                                        |            |      |                  |     |       |
| JOB No.20022 CLIENT:                                                                                                                                                                                                                                                                                                                 |            |      | -                |     |       |
| SCALE: 1:50 @ A1                                                                                                                                                                                                                                                                                                                     |            |      | DWG SHEET: A04   |     |       |
| REV: -                                                                                                                                                                                                                                                                                                                               |            |      |                  |     |       |
| DRAWN BY: AR                                                                                                                                                                                                                                                                                                                         |            |      | DATE: 17/11/2023 |     |       |
| APPROVED BY: ***                                                                                                                                                                                                                                                                                                                     |            |      | DATE: **/**/**** |     |       |
| ARCHITECTURE,<br>PLANNING &<br>ENGINEERING                                                                                                                                                                                                                                                                                           |            |      |                  |     | 2     |
| AR.DESIGNNCONSTRUCTION@<br>GMAIL.COM<br>Tel: 074 2955-9396                                                                                                                                                                                                                                                                           |            |      | AR               | Des | sign  |