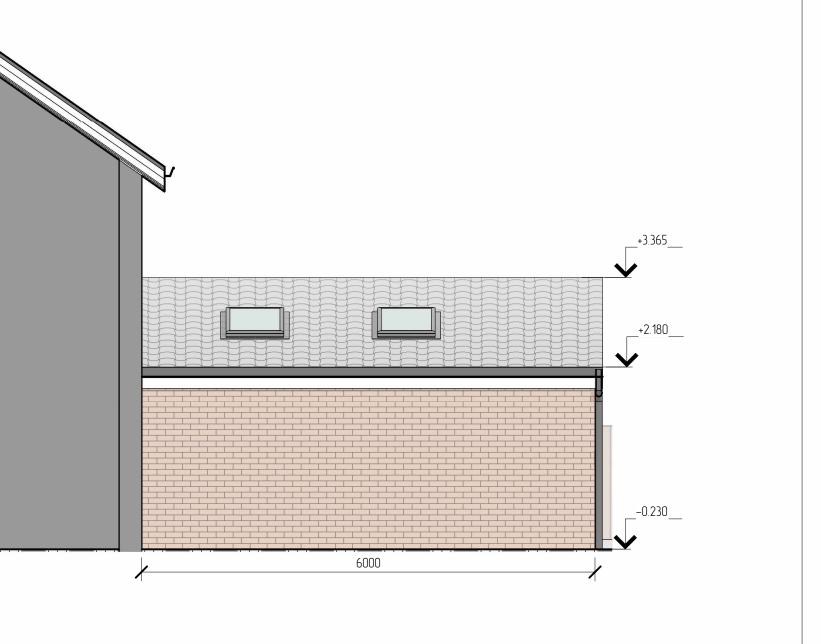

## REAR ELEVATION AS PROPOSED (SCALE 1:50@A1)

| 0                                                                                                                                                                                                                                                                                                                                    |            | METF | RES              |     | 5     |
|--------------------------------------------------------------------------------------------------------------------------------------------------------------------------------------------------------------------------------------------------------------------------------------------------------------------------------------|------------|------|------------------|-----|-------|
| SCALE: 1:50 @ A1                                                                                                                                                                                                                                                                                                                     |            |      |                  |     |       |
| THIS DRAWING IS THE PROPERTY OF<br>AR. DESIGN<br>AND MUST NOT BE COPIED OR REPRODUCED<br>EXCEPT<br>WITH THEIR EXPRESS PERMISSION, NOR MAY<br>THE DESIGN<br>OR ANY INFORMATION SHOWN THEREON<br>BE DISCLOSED TO ANY THIRD PARTY.<br>WE WILL NOT BE RESPONSIBLE FOR OTHER<br>CONTRACTUAL<br>DIMENSIONS.<br>© THIS DRAWING IS COPYRIGHT |            |      |                  |     |       |
|                                                                                                                                                                                                                                                                                                                                      |            |      |                  |     |       |
| REV:                                                                                                                                                                                                                                                                                                                                 | AMENDMENT: |      |                  | BY: | DATE: |
| TITLE:<br>FRONT, REAR AND SIDE ELEVATIONS AS<br>PROPOSED                                                                                                                                                                                                                                                                             |            |      |                  |     |       |
| SITE ADDRESS:                                                                                                                                                                                                                                                                                                                        |            |      |                  |     |       |
| 21 Plaw Hatch                                                                                                                                                                                                                                                                                                                        |            |      |                  |     |       |
| JOB No.20022 CLIENT:                                                                                                                                                                                                                                                                                                                 |            |      | -                |     |       |
| SCALE: 1:50 @ A1                                                                                                                                                                                                                                                                                                                     |            |      | DWG SHEET: A04   |     |       |
| REV: -                                                                                                                                                                                                                                                                                                                               |            |      |                  |     |       |
| DRAWN BY: AR                                                                                                                                                                                                                                                                                                                         |            |      | DATE: 17/11/2023 |     |       |
| APPROVED BY: ***                                                                                                                                                                                                                                                                                                                     |            |      | DATE: **/**/**** |     |       |
| ARCHITECTURE,<br>PLANNING &<br>ENGINEERING                                                                                                                                                                                                                                                                                           |            |      |                  |     | 2     |
| AR.DESIGNNCONSTRUCTION@<br>GMAIL.COM<br>Tel: 074 2955-9396                                                                                                                                                                                                                                                                           |            |      | AR               | Des | sign  |