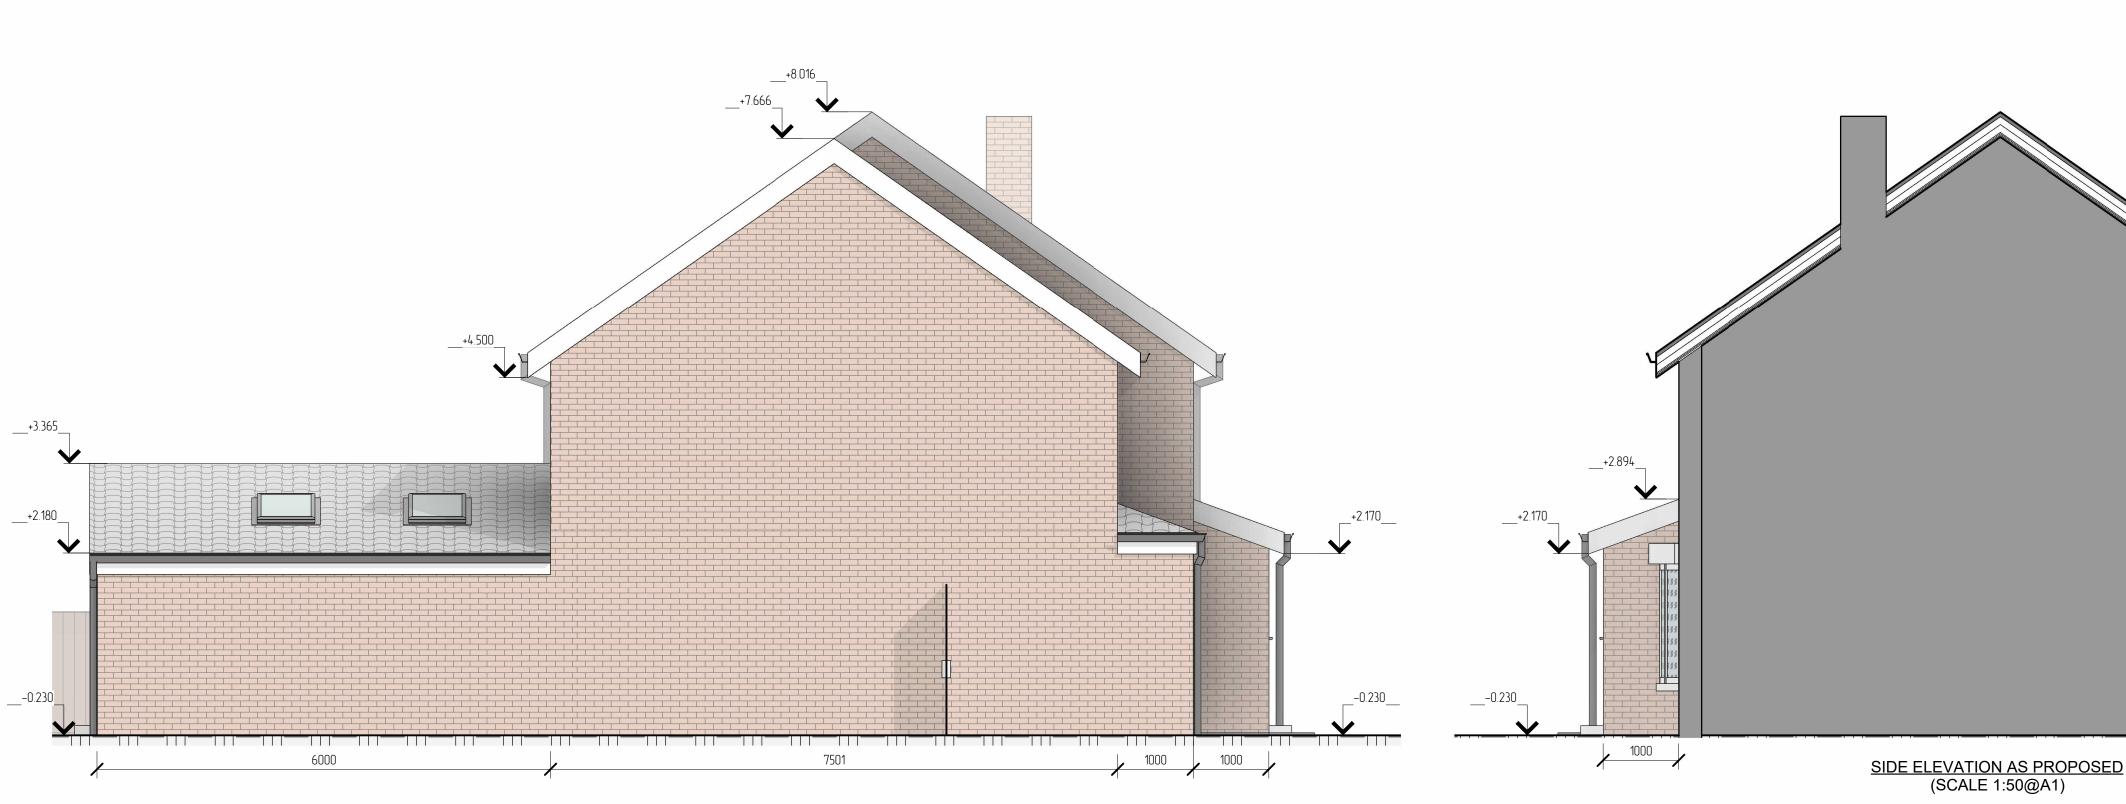

## REAR ELEVATION AS PROPOSED (SCALE 1:50@A1)

| 0                                                                                                                                                                                                                                                                                                                                    |            | METF | RES              |     | 5     |
|--------------------------------------------------------------------------------------------------------------------------------------------------------------------------------------------------------------------------------------------------------------------------------------------------------------------------------------|------------|------|------------------|-----|-------|
| SCALE: 1:50 @ A1                                                                                                                                                                                                                                                                                                                     |            |      |                  |     |       |
| THIS DRAWING IS THE PROPERTY OF<br>AR. DESIGN<br>AND MUST NOT BE COPIED OR REPRODUCED<br>EXCEPT<br>WITH THEIR EXPRESS PERMISSION, NOR MAY<br>THE DESIGN<br>OR ANY INFORMATION SHOWN THEREON<br>BE DISCLOSED TO ANY THIRD PARTY.<br>WE WILL NOT BE RESPONSIBLE FOR OTHER<br>CONTRACTUAL<br>DIMENSIONS.<br>© THIS DRAWING IS COPYRIGHT |            |      |                  |     |       |
|                                                                                                                                                                                                                                                                                                                                      |            |      |                  |     |       |
| REV:                                                                                                                                                                                                                                                                                                                                 | AMENDMENT: |      |                  | BY: | DATE: |
| TITLE:<br>FRONT, REAR AND SIDE ELEVATIONS AS<br>PROPOSED                                                                                                                                                                                                                                                                             |            |      |                  |     |       |
| SITE ADDRESS:                                                                                                                                                                                                                                                                                                                        |            |      |                  |     |       |
| 21 Plaw Hatch                                                                                                                                                                                                                                                                                                                        |            |      |                  |     |       |
| JOB No.20022 CLIENT:                                                                                                                                                                                                                                                                                                                 |            |      | -                |     |       |
| SCALE: 1:50 @ A1                                                                                                                                                                                                                                                                                                                     |            |      | DWG SHEET: A04   |     |       |
| REV: -                                                                                                                                                                                                                                                                                                                               |            |      |                  |     |       |
| DRAWN BY: AR                                                                                                                                                                                                                                                                                                                         |            |      | DATE: 17/11/2023 |     |       |
| APPROVED BY: ***                                                                                                                                                                                                                                                                                                                     |            |      | DATE: **/**/**** |     |       |
| ARCHITECTURE,<br>PLANNING &<br>ENGINEERING                                                                                                                                                                                                                                                                                           |            |      |                  |     | 2     |
| AR.DESIGNNCONSTRUCTION@<br>GMAIL.COM<br>Tel: 074 2955-9396                                                                                                                                                                                                                                                                           |            |      | AR               | Des | sign  |