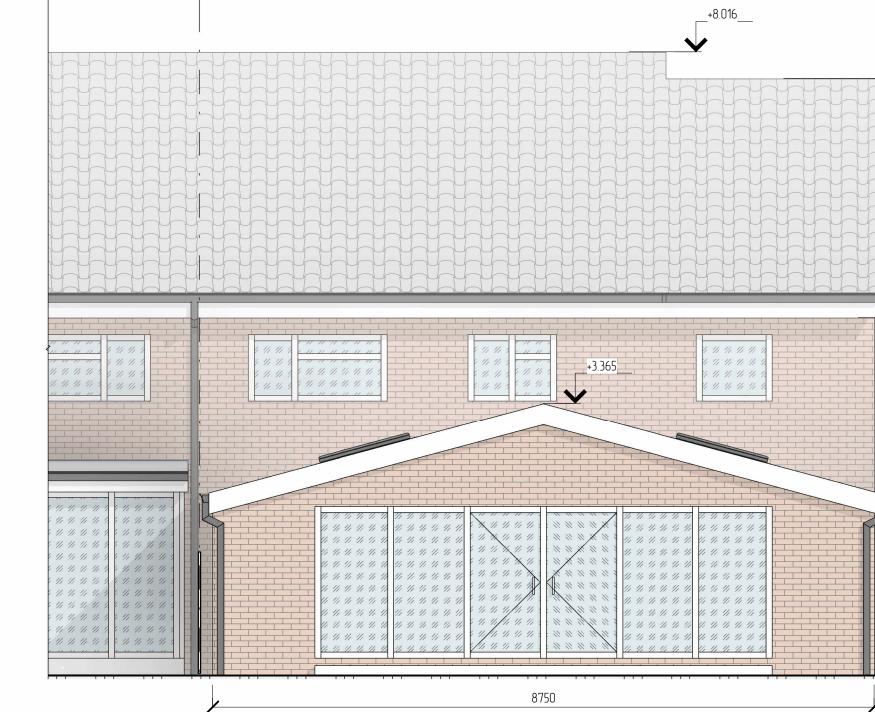

## REAR ELEVATION AS PROPOSED (SCALE 1:50@A1)

| 0                                                                                                                                                                                                                                                                                                                                    |            | METF | RES              |     | 5     |
|--------------------------------------------------------------------------------------------------------------------------------------------------------------------------------------------------------------------------------------------------------------------------------------------------------------------------------------|------------|------|------------------|-----|-------|
| SCALE: 1:50 @ A1                                                                                                                                                                                                                                                                                                                     |            |      |                  |     |       |
| THIS DRAWING IS THE PROPERTY OF<br>AR. DESIGN<br>AND MUST NOT BE COPIED OR REPRODUCED<br>EXCEPT<br>WITH THEIR EXPRESS PERMISSION, NOR MAY<br>THE DESIGN<br>OR ANY INFORMATION SHOWN THEREON<br>BE DISCLOSED TO ANY THIRD PARTY.<br>WE WILL NOT BE RESPONSIBLE FOR OTHER<br>CONTRACTUAL<br>DIMENSIONS.<br>© THIS DRAWING IS COPYRIGHT |            |      |                  |     |       |
|                                                                                                                                                                                                                                                                                                                                      |            |      |                  |     |       |
| REV:                                                                                                                                                                                                                                                                                                                                 | AMENDMENT: |      |                  | BY: | DATE: |
| TITLE:<br>FRONT, REAR AND SIDE ELEVATIONS AS<br>PROPOSED                                                                                                                                                                                                                                                                             |            |      |                  |     |       |
| SITE ADDRESS:                                                                                                                                                                                                                                                                                                                        |            |      |                  |     |       |
| 21 Plaw Hatch                                                                                                                                                                                                                                                                                                                        |            |      |                  |     |       |
| JOB No.20022 CLIENT:                                                                                                                                                                                                                                                                                                                 |            |      | -                |     |       |
| SCALE: 1:50 @ A1                                                                                                                                                                                                                                                                                                                     |            |      | DWG SHEET: A04   |     |       |
| REV: -                                                                                                                                                                                                                                                                                                                               |            |      |                  |     |       |
| DRAWN BY: AR                                                                                                                                                                                                                                                                                                                         |            |      | DATE: 17/11/2023 |     |       |
| APPROVED BY: ***                                                                                                                                                                                                                                                                                                                     |            |      | DATE: **/**/**** |     |       |
| ARCHITECTURE,<br>PLANNING &<br>ENGINEERING                                                                                                                                                                                                                                                                                           |            |      |                  |     | 2     |
| AR.DESIGNNCONSTRUCTION@<br>GMAIL.COM<br>Tel: 074 2955-9396                                                                                                                                                                                                                                                                           |            |      | AR               | Des | sign  |