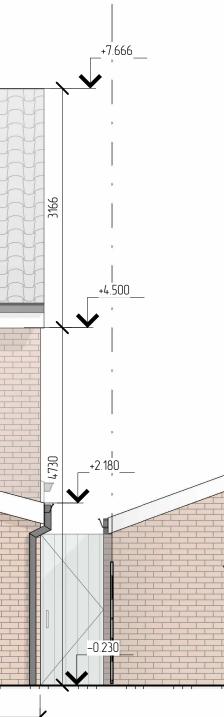

## REAR ELEVATION AS PROPOSED (SCALE 1:50@A1)

| 0                                                                                                                                                                                                                                                                                                                                    |            | METF | RES              |     | 5     |
|--------------------------------------------------------------------------------------------------------------------------------------------------------------------------------------------------------------------------------------------------------------------------------------------------------------------------------------|------------|------|------------------|-----|-------|
| SCALE: 1:50 @ A1                                                                                                                                                                                                                                                                                                                     |            |      |                  |     |       |
| THIS DRAWING IS THE PROPERTY OF<br>AR. DESIGN<br>AND MUST NOT BE COPIED OR REPRODUCED<br>EXCEPT<br>WITH THEIR EXPRESS PERMISSION, NOR MAY<br>THE DESIGN<br>OR ANY INFORMATION SHOWN THEREON<br>BE DISCLOSED TO ANY THIRD PARTY.<br>WE WILL NOT BE RESPONSIBLE FOR OTHER<br>CONTRACTUAL<br>DIMENSIONS.<br>© THIS DRAWING IS COPYRIGHT |            |      |                  |     |       |
|                                                                                                                                                                                                                                                                                                                                      |            |      |                  |     |       |
| REV:                                                                                                                                                                                                                                                                                                                                 | AMENDMENT: |      |                  | BY: | DATE: |
| TITLE:<br>FRONT, REAR AND SIDE ELEVATIONS AS<br>PROPOSED                                                                                                                                                                                                                                                                             |            |      |                  |     |       |
| SITE ADDRESS:                                                                                                                                                                                                                                                                                                                        |            |      |                  |     |       |
| 21 Plaw Hatch                                                                                                                                                                                                                                                                                                                        |            |      |                  |     |       |
| JOB No.20022 CLIENT:                                                                                                                                                                                                                                                                                                                 |            |      | -                |     |       |
| SCALE: 1:50 @ A1                                                                                                                                                                                                                                                                                                                     |            |      | DWG SHEET: A04   |     |       |
| REV: -                                                                                                                                                                                                                                                                                                                               |            |      |                  |     |       |
| DRAWN BY: AR                                                                                                                                                                                                                                                                                                                         |            |      | DATE: 17/11/2023 |     |       |
| APPROVED BY: ***                                                                                                                                                                                                                                                                                                                     |            |      | DATE: **/**/**** |     |       |
| ARCHITECTURE,<br>PLANNING &<br>ENGINEERING                                                                                                                                                                                                                                                                                           |            |      |                  |     | 2     |
| AR.DESIGNNCONSTRUCTION@<br>GMAIL.COM<br>Tel: 074 2955-9396                                                                                                                                                                                                                                                                           |            |      | AR               | Des | sign  |