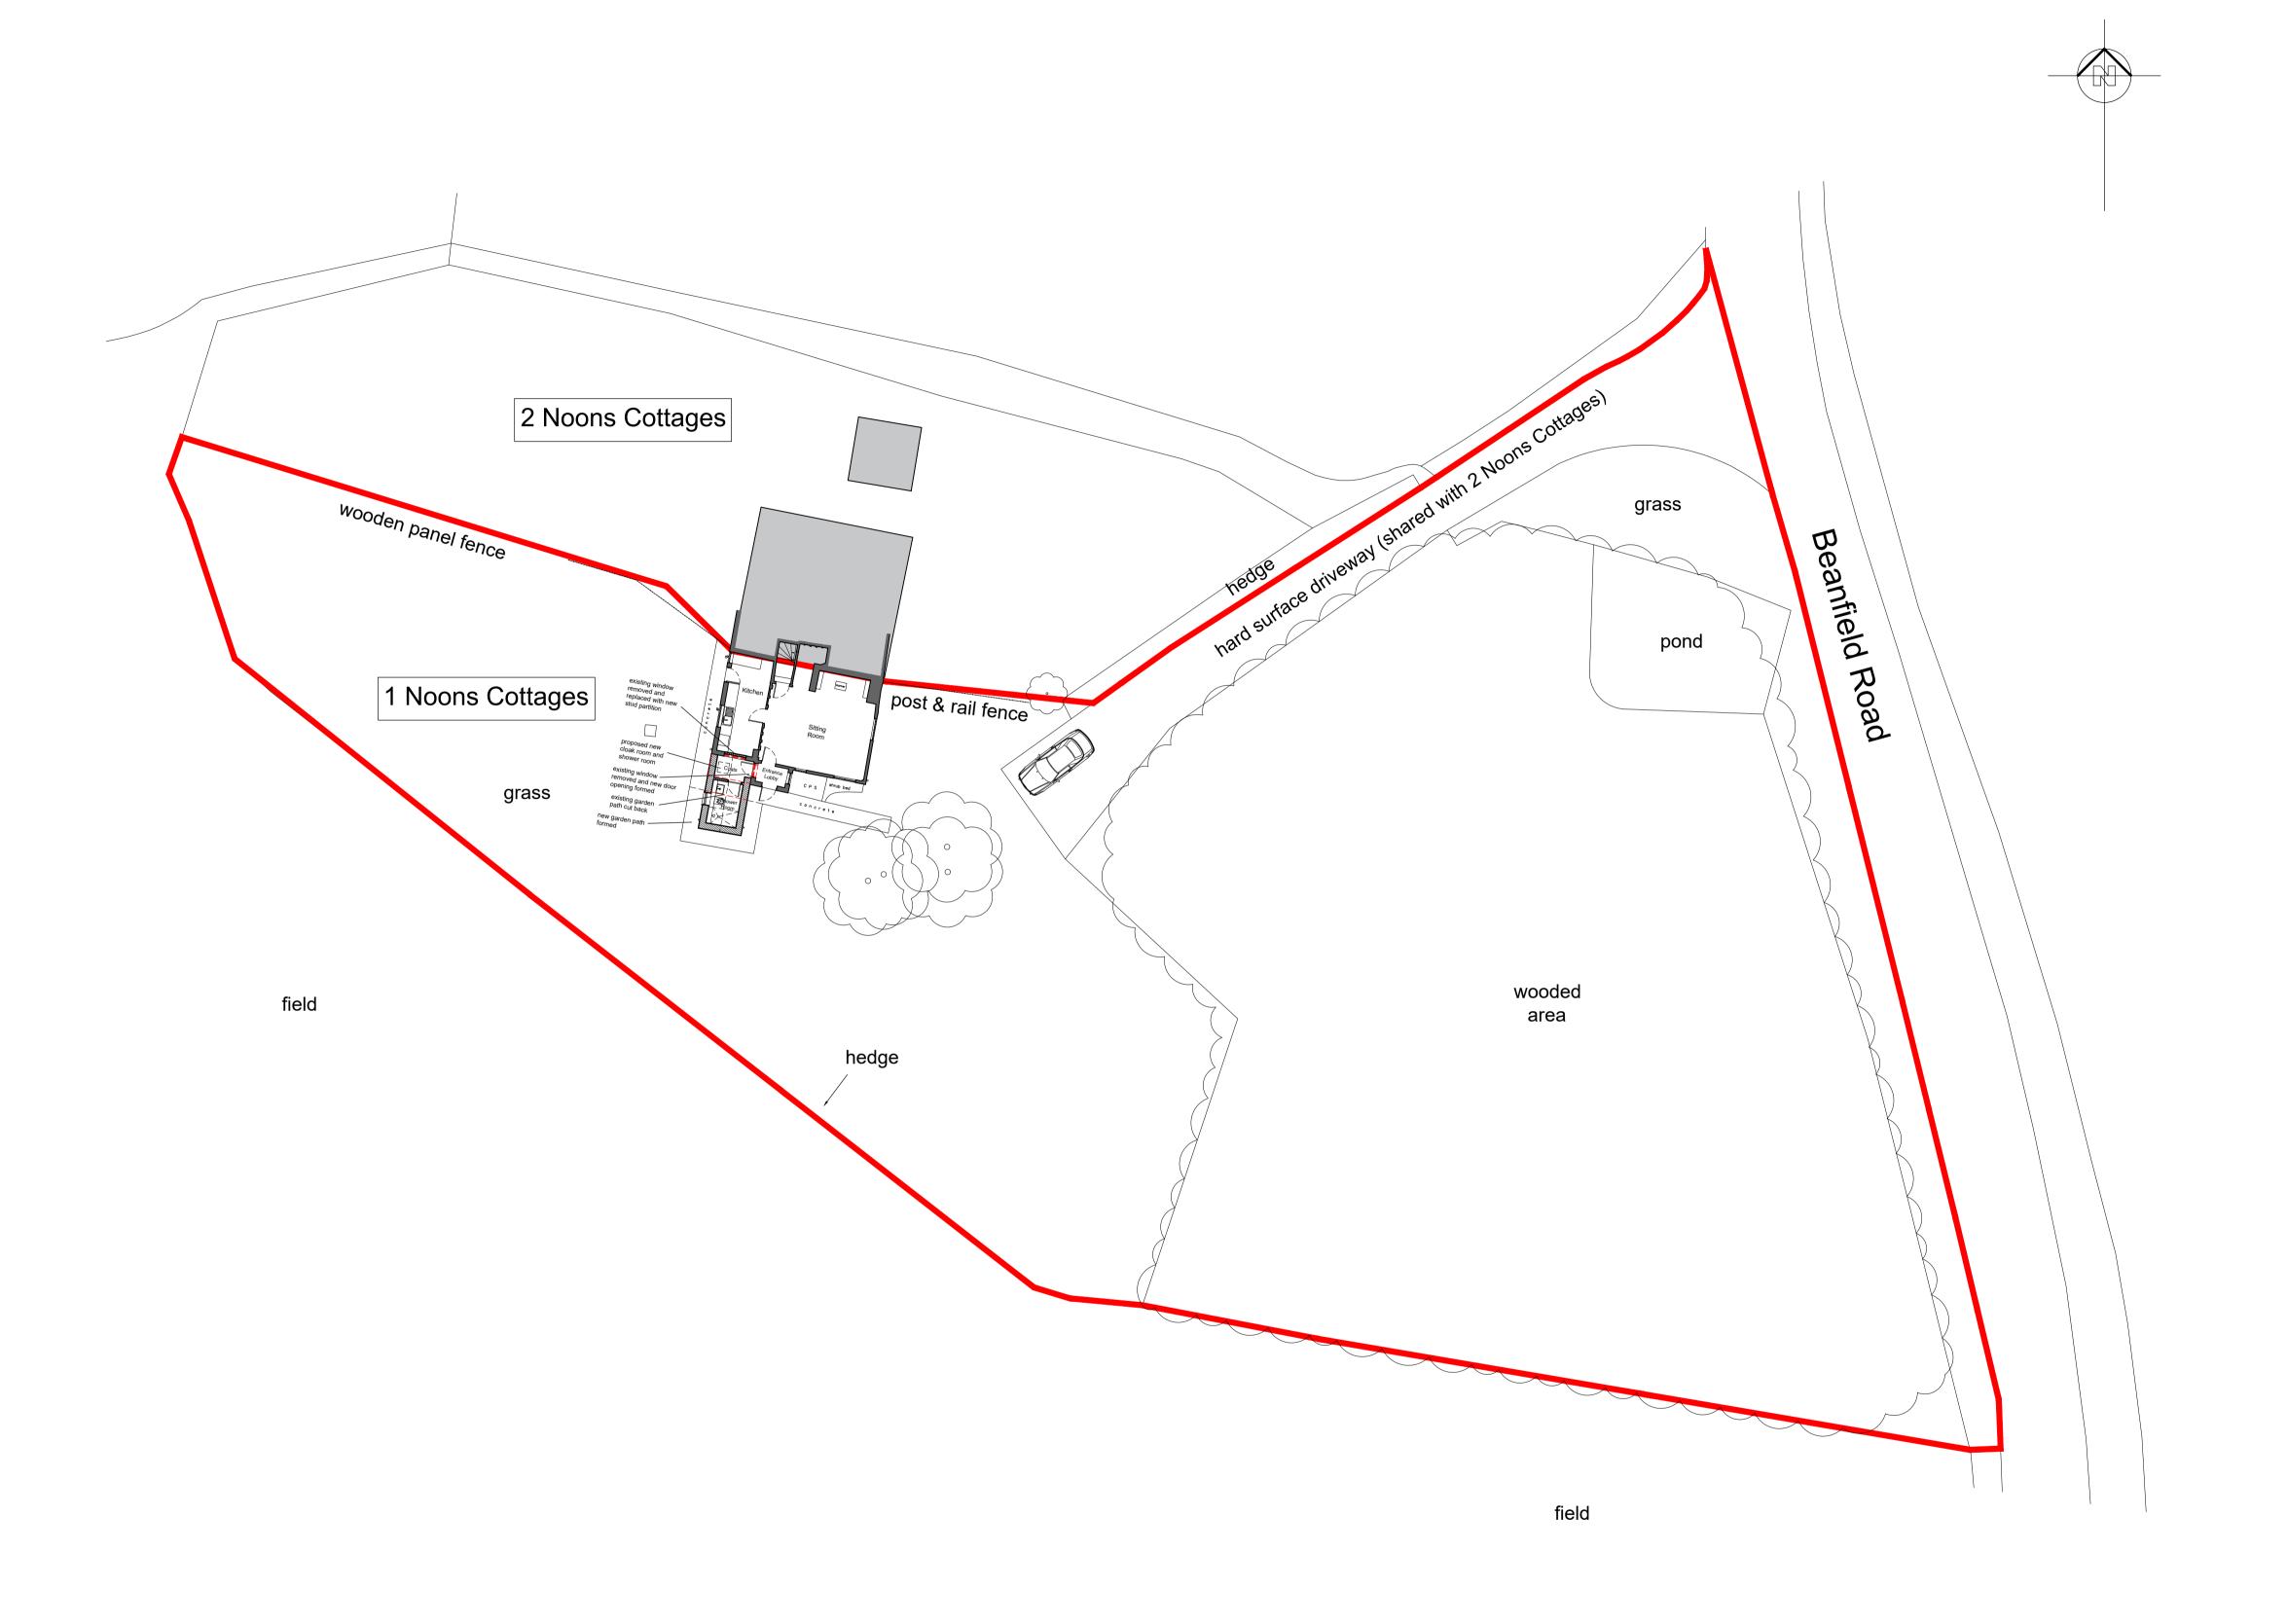

This drawing and design are copyright of Clague LLP Registration number OC335948.

Rev Date Descript

Existing Location Plan (Scale 1:1250)

## Key

PLANNING

Project Title

1 Noons Cottages

Beanfield Road Sawbridgeworth CM21 0LH

Proposed Drawings
Site Plan

Scale Drawn by

1/200 @ A1 NI