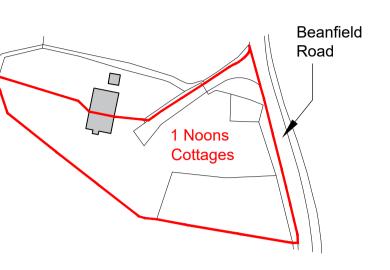

This drawing and design are copyright of Clague LLP Registration number OC335948.

Rev Date Descript

Existing Location Plan (Scale 1:1250)

## Key

PLANNING

Project Title

1 Noons Cottages

Beanfield Road Sawbridgeworth CM21 0LH

Proposed Drawings
Site Plan

Scale Drawn by

1/200 @ A1 NI