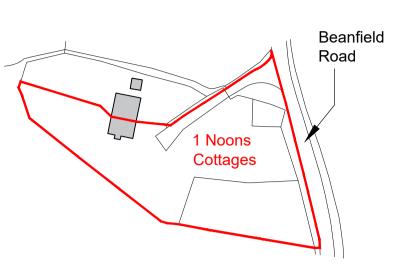

For all specialist work, see relevant drawings.

This drawing and design are copyright of Clague LLP Registration number OC335948.

\_\_\_\_\_

Existing Location Plan (Scale 1:1250)

## Site Location Land in same ownership