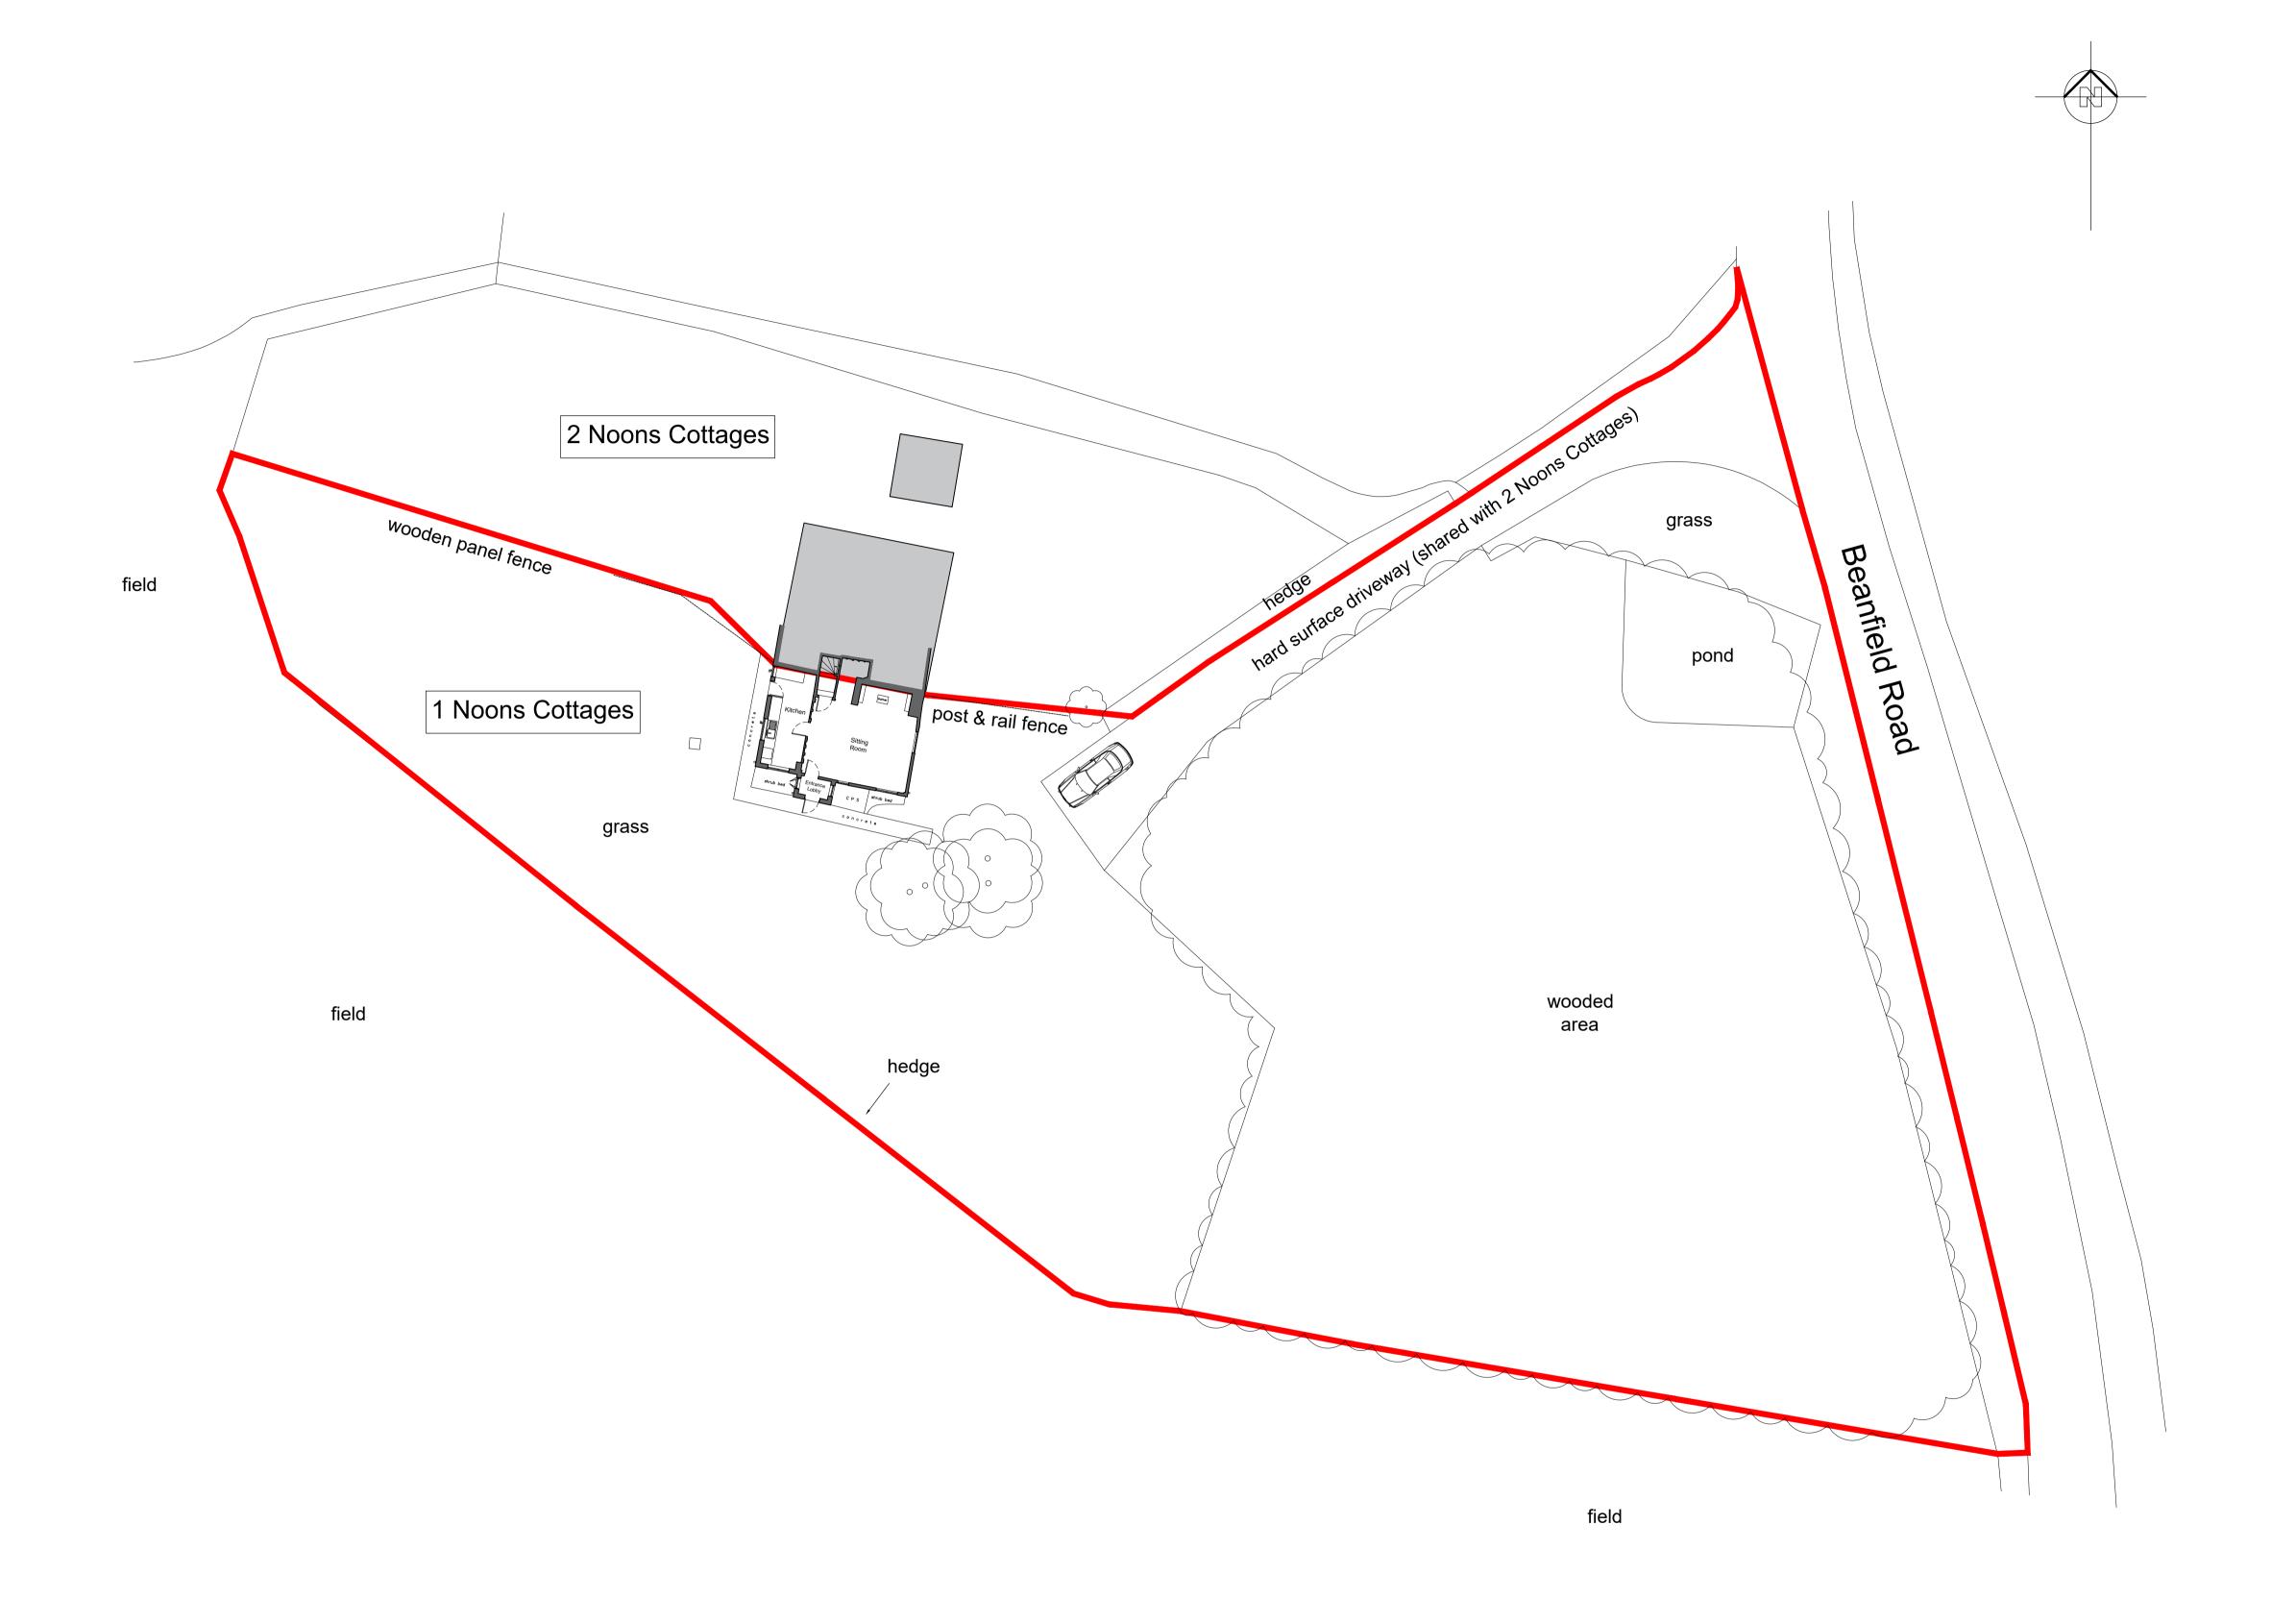

## PLANNING

Project Title

Key

1 Noons Cottages

Beanfield Road Sawbridgeworth CM21 0LH

Drawing Description
Existing Drawings
Site Plan

Scale Drawn by

1/200 @ A1 NI