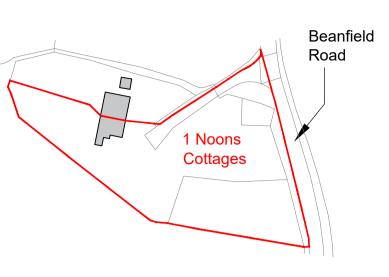

Proposed Location Plan (Scale 1:1250)

## PLANNING

Project Title

1 Noons Cottages

Beanfield Road Sawbridgeworth CM21 0LH

Proposed Drawings
Plans & Elevations

Scale Drawn by

1/100 @ A1 NI

Date Checked by