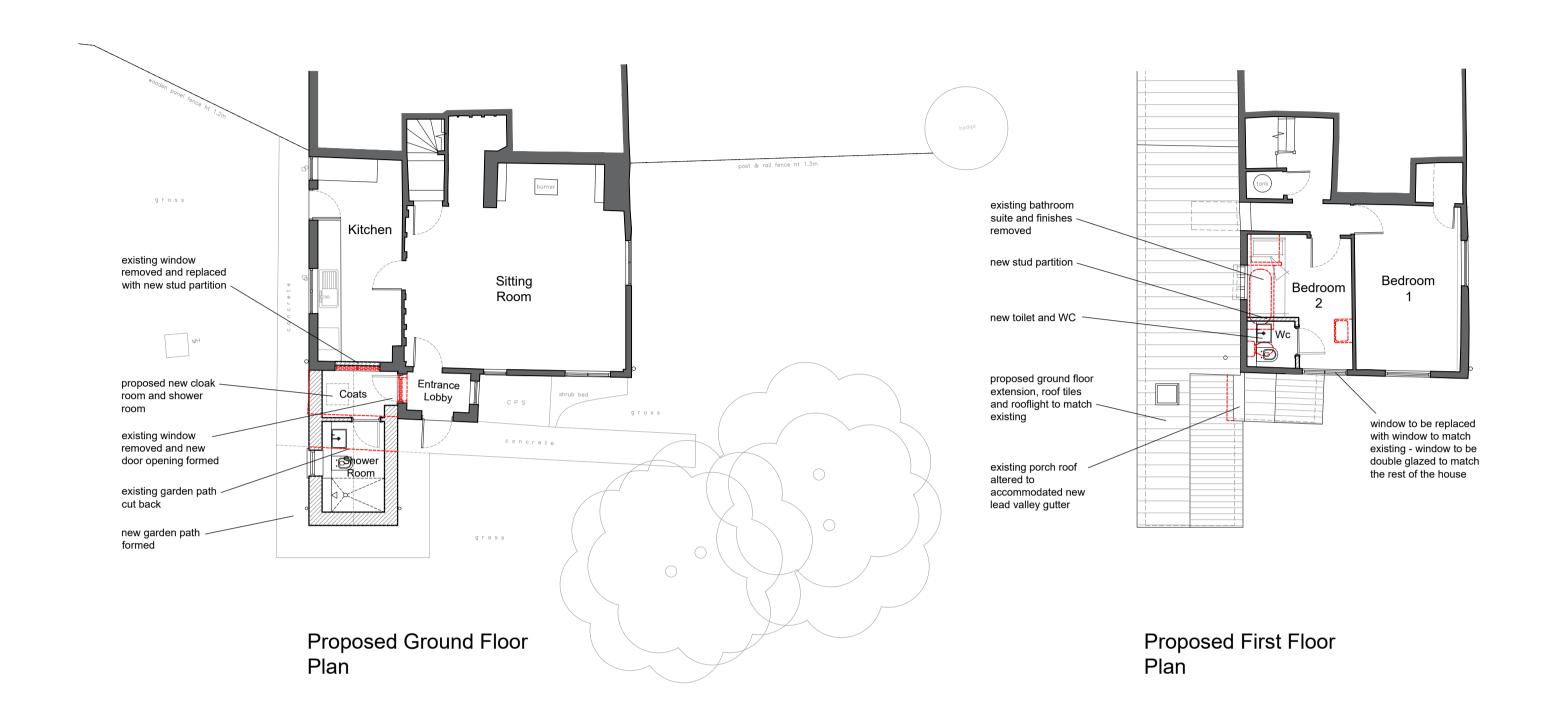

## PLANNING

Project Title

1 Noons Cottages

Beanfield Road Sawbridgeworth CM21 0LH

Proposed Drawings
Plans & Elevations

Scale Drawn by

1/100 @ A1 NI

Date Checked by